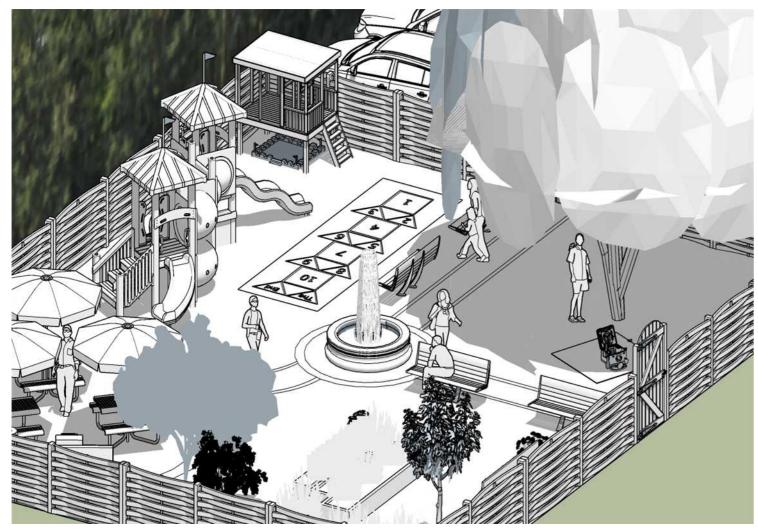

**Kids Play in Monochrome** 

**Kids Play Render** 

**Kids Play Colour Scheme** 

**Kids Play in Colour** 

## **WHY CHOOSE KIDSPLAY?**

Step into a world of endless joy and boundless imagination with our enchanting Kids Play Area, designed to ignite laughter and create unforgettable memories for your little ones. Nestled within a haven of natural beauty, our play area boasts a splendid barbecue spot for family gatherings, a lush and inviting lawn perfect for picnics, a vibrant garden alive with colours and scents, and a charming cubby house that sparks the magic of make-believe. Equipped with an array of carefully crafted play structures, we offer a place where children's laughter echoes through the air. With effortless car access ensuring your convenience and not one, but two secure front gates for peace of mind, your child's safety and enjoyment are our utmost priorities. Come, experience the ultimate blend of adventure and security, where every moment is a new discovery and every smile is priceless. Embrace the joy today!