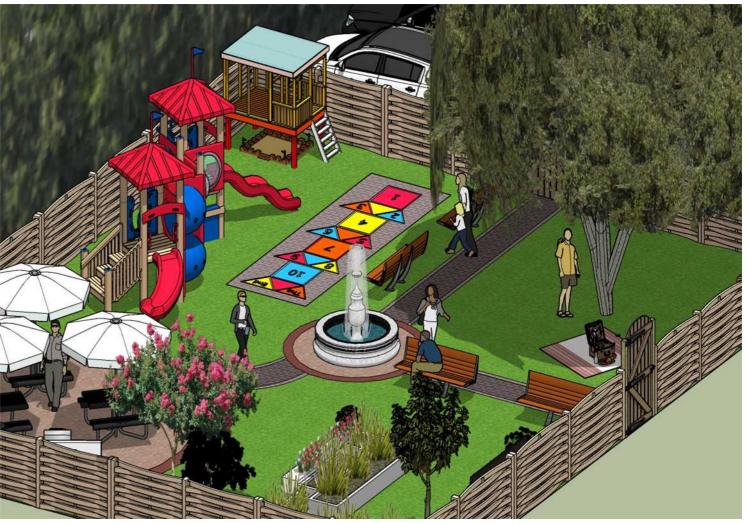

**Kids Play in Monochrome** 

**Kids Play Render** 

**Kids Play Colour Scheme** 

**Kids Play in Colour** 

## **WHY CHOOSE KIDSPLAY?**

Step into a world of endless joy and boundless imagination with our enchanting Kids Play Area, designed to ignite laughter and create unforgettable memories for your little ones. Nestled within a haven of natural beauty, our play area boasts a splendid barbecue spot for family gatherings, a lush and inviting lawn perfect for picnics, a vibrant garden alive with colours and scents, and a charming cubby house that sparks the magic of make-believe. Equipped with an array of carefully crafted play structures, we offer a place where children's laughter echoes through the air. With effortless car access ensuring your convenience and not one, but two secure front gates for peace of mind, your child's safety and enjoyment are our utmost priorities. Come, experience the ultimate blend of adventure and security, where every moment is a new discovery and every smile is priceless. Embrace the joy today!