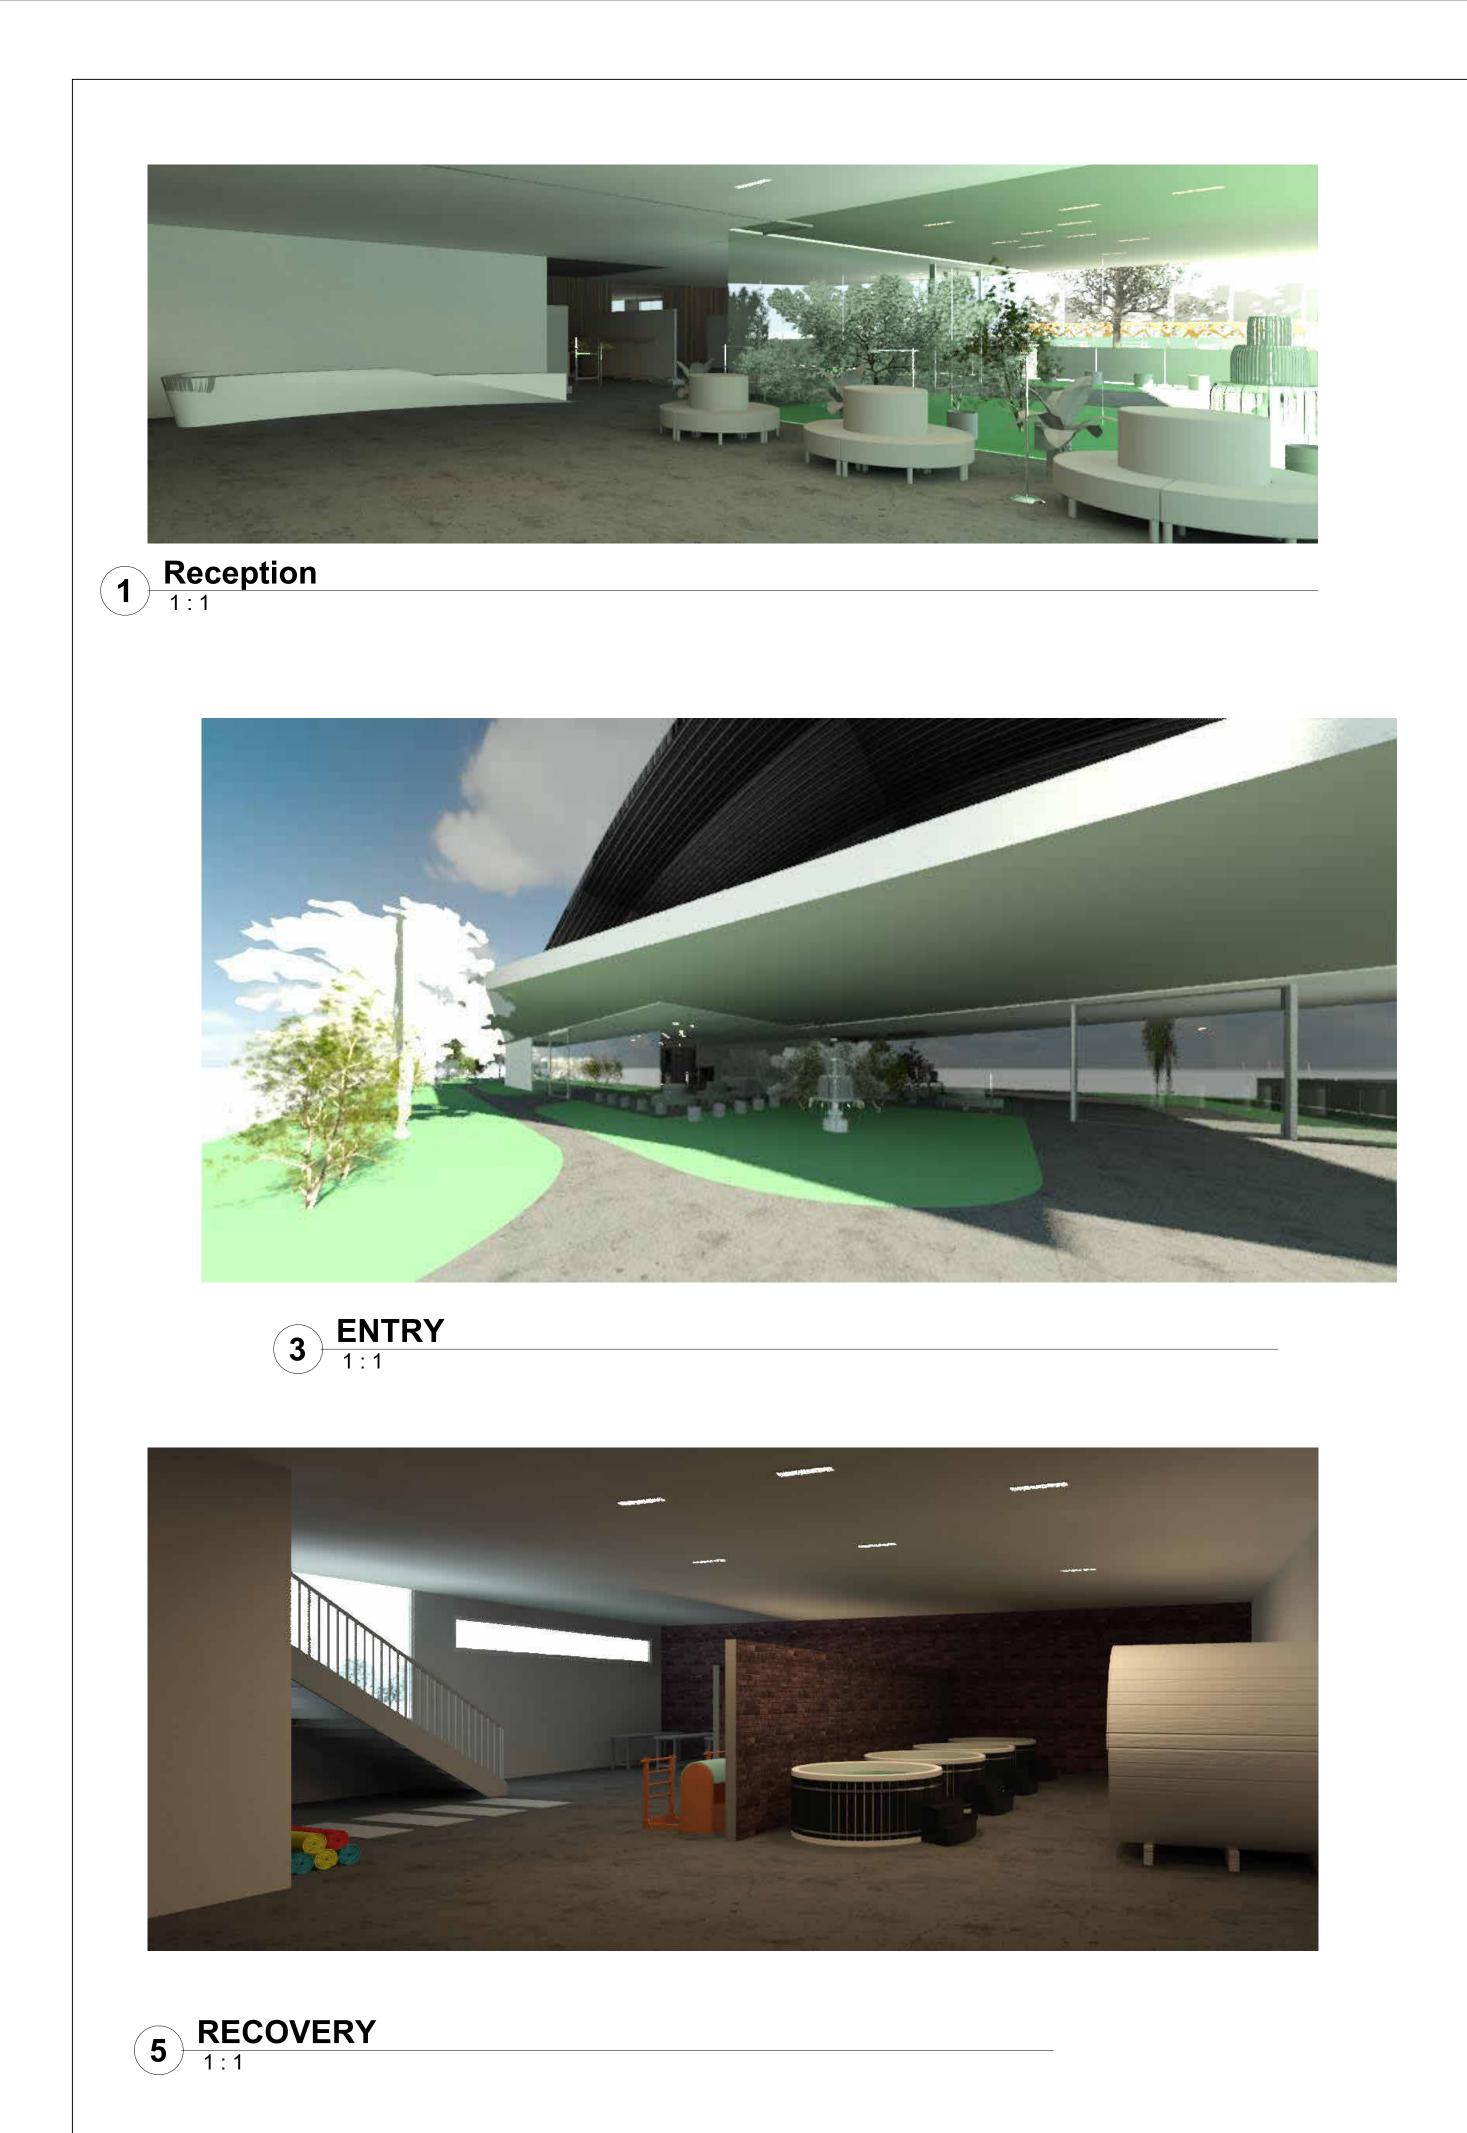

| Rev                                                            | Description                               | Date |  |  |  |
|----------------------------------------------------------------|-------------------------------------------|------|--|--|--|
|                                                                |                                           |      |  |  |  |
|                                                                |                                           |      |  |  |  |
|                                                                |                                           |      |  |  |  |
| CODE<br>STATUS                                                 | SUITABILITY DESCRIPTION                   |      |  |  |  |
| AUTODESK.<br>www.autodesk.com/revit                            |                                           |      |  |  |  |
| SP                                                             | SPORTS CENTRE                             |      |  |  |  |
| INTERNAL CAMERA<br>VIEWS                                       |                                           |      |  |  |  |
| CLIENT                                                         |                                           |      |  |  |  |
| DRAWN BY<br>Author<br>SCALE (@ A<br>1 : 1<br>DRAWING N<br>A109 | 1) Checker 0<br>PROJECT NU<br>Project Num |      |  |  |  |