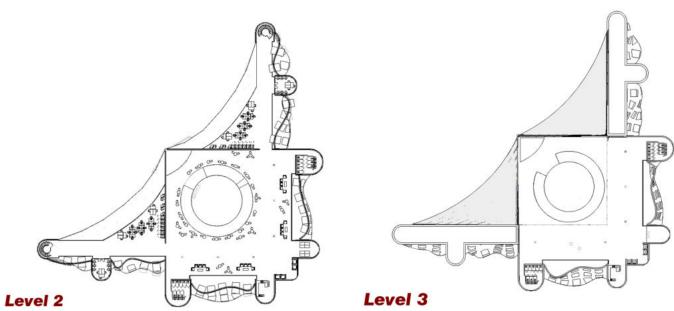

The design incorporates mostly bricks, a traditional material with inherent aesthetic appeal and excellent insulation properties. The main L-shaped form of the design responds to the site's constraints by acting as a barrier against the noise, along with a 40m buffer zone from the road filled with local flora to increase local biodiversity. Beneath the graceful tent-like roofs, the design fosters a harmonious blend of public and private spaces. By employing the technique of compression and release along the circulation path, the impact on the sense of spaciousness is fully maximized. Furthermore, the sloping solar roof and orientation towards the north optimizes natural sunlight and heating while collecting solar energy and maximizing the view of the natural landscape.

Intentionally contrasting windows with the wavy brick facade was used to maximize the effect of both features, introducing a striking juxtaposition between geometric and organic forms. At the heart of the design, a central garden beckons as a focal point, embraced by a gradually curving ramp that encourages movement and facilitates meaningful encounters, all while strengthening the connection with nature. The L-shaped form serves as both circulation and servant spaces, while the tent-like form represents gathering and served spaces. In alignment with Google's values, the overall design offers a variety of open spaces accessible to both employees and the general public, exemplifying transparency and care for the workforce.

## **Design Documents**