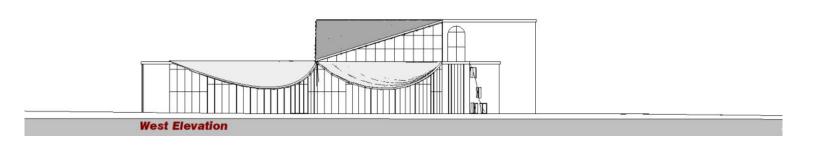

## **Ethan Lee**

Advanced Architecture 2023 | Google Office CBR | 21/06/23

My design is an office situated in Majura Park for the client Google and will cater to the needs of approximately 150-200 employees. It takes into consideration the site's surroundings and local environment to maximize energy efficiency and reduce its environmental impact. All necessary facilities are also included such as restrooms, elevators, and ample parking spaces. Furthermore, advanced massing techniques were used through the 3 gliding tent-like roofs along with the wavy brick facade. Finally, to create an accurate representation of the local site, CADMapper was used along with the text tool for the Google signage.

The design incorporates mostly bricks, a traditional material with inherent aesthetic appeal and excellent insulation properties. The main L-shaped form of the design responds to the site's constraints by acting as a barrier against the noise, along with a 40m buffer zone from the road filled with local flora to increase local biodiversity. Beneath the graceful tent-like roofs, the design fosters a harmonious blend of public and private spaces. By employing the technique of compression and release along the circulation path, the impact on the sense of spaciousness is fully maximized. Furthermore, the sloping solar roof and orientation towards the north optimizes natural sunlight and heating while collecting solar energy and maximizing the view of the natural landscape.