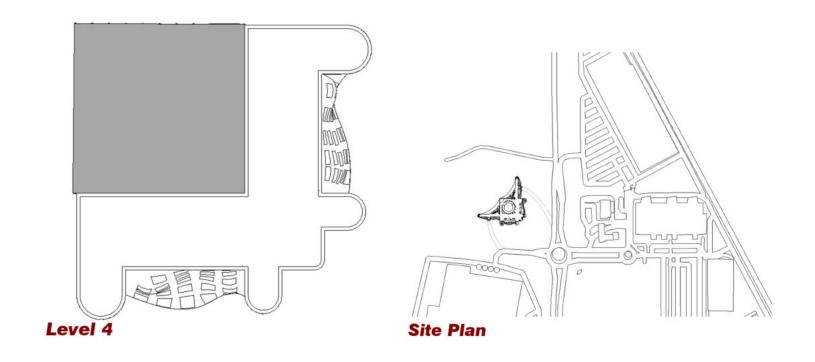

The design incorporates mostly bricks, a traditional material with inherent aesthetic appeal and excellent insulation properties. The main L-shaped form of the design responds to the site's constraints by acting as a barrier against the noise, along with a 40m buffer zone from the road filled with local flora to increase local biodiversity. Beneath the graceful tent-like roofs, the design fosters a harmonious blend of public and private spaces. By employing the technique of compression and release along the circulation path, the impact on the sense of spaciousness is fully maximized. Furthermore, the sloping solar roof and orientation towards the north optimizes natural sunlight and heating while collecting solar energy and maximizing the view of the natural landscape.

Intentionally contrasting windows with the wavy brick facade was used to maximize the effect of both features, introducing a striking juxtaposition between geometric and organic forms. At the heart of the design, a central garden beckons as a focal point, embraced by a gradually curving ramp that encourages movement and facilitates meaningful encounters, all while strengthening the connection with nature. The L-shaped form serves as both circulation and servant spaces, while the tent-like form represents gathering and served spaces. In alignment with Google's values, the overall design offers a variety of open spaces accessible to both employees and the general public, exemplifying transparency and care for the workforce.

## **Design Documents**