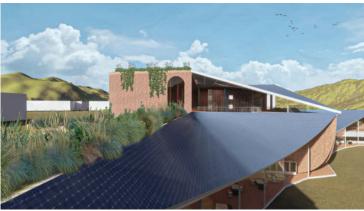

The design incorporates mostly bricks, a traditional material with inherent aesthetic appeal and excellent insulation properties. The main L-shaped form of the design responds to the site's constraints by acting as a barrier against the noise, along with a 40m buffer zone from the road filled with local flora to increase local biodiversity. Beneath the graceful tent-like roofs, the design fosters a harmonious blend of public and private spaces. By employing the technique of compression and release along the circulation path, the impact on the sense of spaciousness is fully maximized. Furthermore, the sloping solar roof and orientation towards the north optimizes natural sunlight and heating while collecting solar energy and maximizing the view of the natural landscape.

## **Additional Renderings**