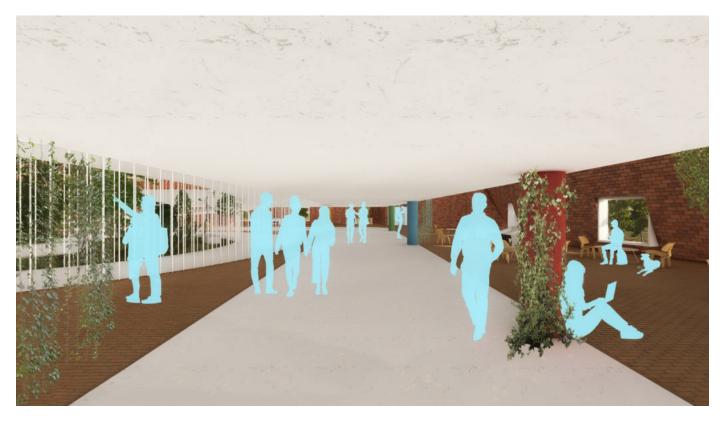

The design incorporates mostly bricks, a traditional material with inherent aesthetic appeal and excellent insulation properties. The main L-shaped form of the design responds to the site's constraints by acting as a barrier against the noise, along with a 40m buffer zone from the road filled with local flora to increase local biodiversity. Beneath the graceful tent-like roofs, the design fosters a harmonious blend of public and private spaces. By employing the technique of compression and release along the circulation path, the impact on the sense of spaciousness is fully maximized. Furthermore, the sloping solar roof and orientation towards the north optimizes natural sunlight and heating while collecting solar energy and maximizing the view of the natural landscape.

Intentionally contrasting windows with the wavy brick facade was used to maximize the effect of both features, introducing a striking juxtaposition between geometric and organic forms. At the heart of the design, a central garden beckons as a focal point, embraced by a gradually curving ramp that encourages movement and facilitates meaningful encounters, all while strengthening the connection with nature. The L-shaped form serves as both circulation and servant spaces, while the tent-like form represents gathering and served spaces. In alignment with Google's values, the overall design offers a variety of open spaces accessible to both employees and the general public, exemplifying transparency and care for the workforce.