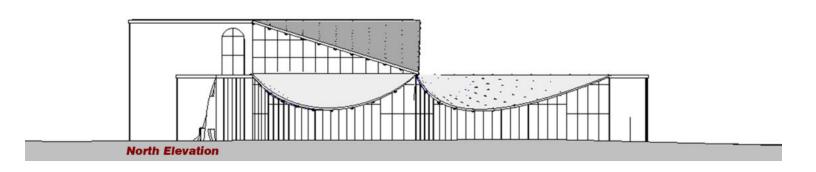

## **Ethan Lee**

Advanced Architecture 2023 | Google Office CBR | 21/06/23

My design is an office situated in Majura Park for the client Google and will cater to the needs of approximately 150-200 employees. It takes into consideration the site's surroundings and local environment to maximize energy efficiency and reduce its environmental impact. All necessary facilities are also included such as restrooms, elevators, and ample parking spaces. Furthermore, advanced massing techniques were used through the 3 gliding tent-like roofs along with the wavy brick facade. Finally, to create an accurate representation of the local site, CADMapper was used along with the text tool for the Google signage.

The design incorporates mostly bricks, a traditional material with inherent aesthetic appeal and excellent insulation properties. The main L-shaped form of the design responds to the site's constraints by acting as a barrier against the noise, along with a 40m buffer zone from the road filled with local flora to increase local biodiversity. Beneath the graceful tent-like roofs, the design fosters a harmonious blend of public and private spaces. By employing the technique of compression and release along the circulation path, the impact on the sense of spaciousness is fully maximized. Furthermore, the sloping solar roof and orientation towards the north optimizes natural sunlight and heating while collecting solar energy and maximizing the view of the natural landscape.