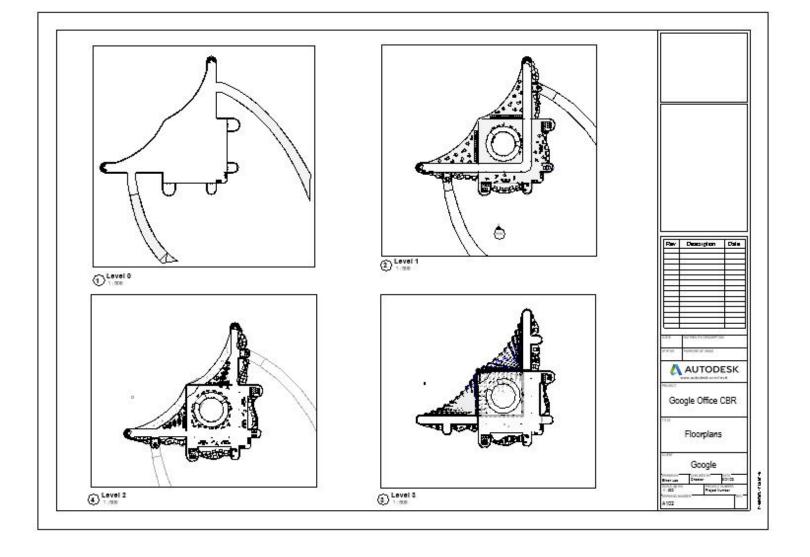

natural landscape.

Intentionally contrasting windows with the wavy brick facade was used to maximize the effect of both features, introducing a striking juxtaposition between geometric and organic forms. At the heart of the design, a central garden beckons as a focal point, embraced by a gradually curving ramp that encourages movement and facilitates meaningful encounters, all while strengthening the connection with nature. The L-shaped form serves as both circulation and servant spaces, while the tent-like form represents gathering and served spaces. In alignment with Google's values, the overall design offers a variety of open spaces accessible to both employees and the general public, exemplifying transparency and care for the workforce.

## **Design Documents**

























## **Additional Renderings**