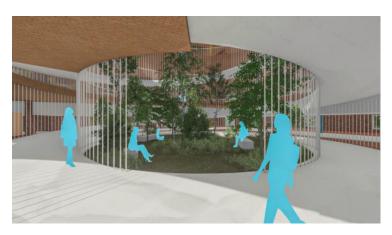

Intentionally contrasting windows with the wavy brick facade was used to maximize the effect of both features, introducing a striking juxtaposition between geometric and organic forms. At the heart of the design, a central garden beckons as a focal point, embraced by a gradually curving ramp that encourages movement and facilitates meaningful encounters, all while strengthening the connection with nature. The L-shaped form serves as both circulation and servant spaces, while the tent-like form represents gathering and served spaces. In alignment with Google's values, the overall design offers a variety of open spaces accessible to both employees and the general public, exemplifying transparency and care for the workforce.

## **Additional Renderings**