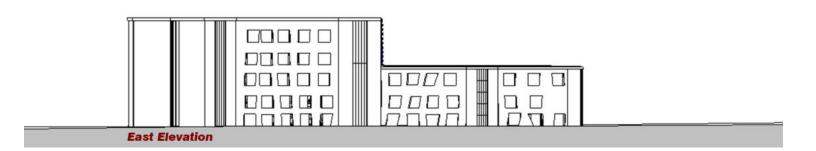

## **Ethan Lee**

Advanced Architecture 2023 | Google Office CBR | 21/06/23

My design is an office situated in Majura Park for the client Google and will cater to the needs of approximately 150-200 employees. It takes into consideration the site's surroundings and local environment to maximize energy efficiency and reduce its environmental impact. All necessary facilities are also included such as restrooms, elevators, and ample parking spaces. Furthermore, advanced massing techniques were used through the 3 gliding tent-like roofs along with the wavy brick facade. Finally, to create an accurate representation of the local site, CADMapper was used along with the text tool for the Google signage.

The design incorporates mostly bricks, a traditional material with inherent aesthetic appeal and excellent insulation properties. The main L-shaped form of the design responds to the site's constraints by acting as a barrier against the noise, along with a 40m buffer zone from the road filled with local flora to increase local biodiversity. Beneath the graceful tent-like roofs, the design fosters a harmonious blend of public and private spaces. By employing the technique of compression and release along the circulation path, the impact on the sense of spaciousness is fully maximized. Furthermore, the sloping solar roof and orientation towards the north optimizes natural sunlight and heating while collecting solar energy and maximizing the view of the natural landscape.