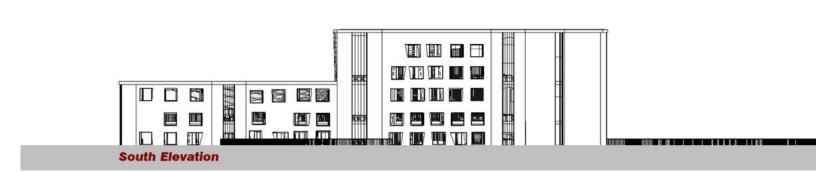

## **Ethan Lee**

Advanced Architecture 2023 | Google Office CBR | 21/06/23

My design is an office situated in Majura Park for the client Google and will cater to the needs of approximately 150-200 employees. It takes into consideration the site's surroundings and local environment to maximize energy efficiency and reduce its environmental impact. All necessary facilities are also included such as restrooms, elevators, and ample parking spaces. Furthermore, advanced massing techniques were used through the 3 gliding tent-like roofs along with the wavy brick facade. Finally, to create an accurate representation of the local site, CADMapper was used along with the text tool for the Google signage.

The design incorporates mostly bricks, a traditional material with inherent aesthetic appeal and excellent insulation properties. The main L-shaped form of the design responds to the site's constraints by acting as a barrier against the noise, along with a 40m buffer zone from the road filled with local flora to increase local biodiversity. Beneath the graceful tent-like roofs, the design fosters a harmonious blend of public and private spaces. By employing the technique of compression and release along the circulation path, the impact on the sense of spaciousness is fully maximized. Furthermore, the sloping solar roof and orientation towards the north optimizes natural sunlight and heating while collecting solar energy and maximizing the view of the natural landscape.