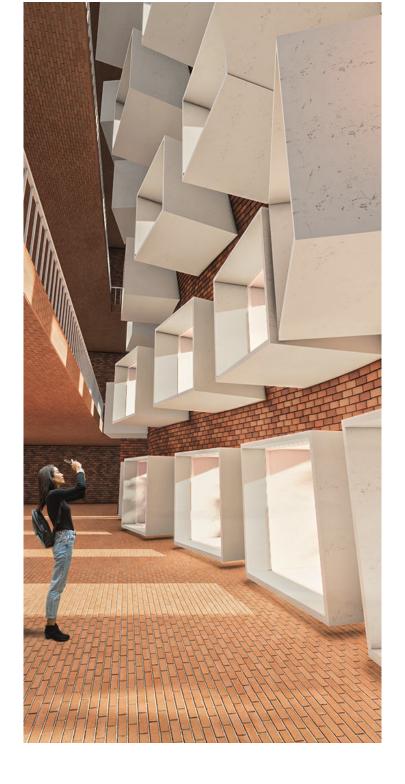

Intentionally contrasting windows with the wavy brick facade was used to maximize the effect of both features, introducing a striking juxtaposition between geometric and organic forms. At the heart of the design, a central garden beckons as a focal point, embraced by a gradually curving ramp that encourages movement and facilitates meaningful encounters, all while strengthening the connection with nature. The L-shaped form serves as both circulation and servant spaces, while the tent-like form represents gathering and served spaces. In alignment with Google's values, the overall design offers a variety of open spaces accessible to both employees and the general public, exemplifying transparency and care for the workforce.