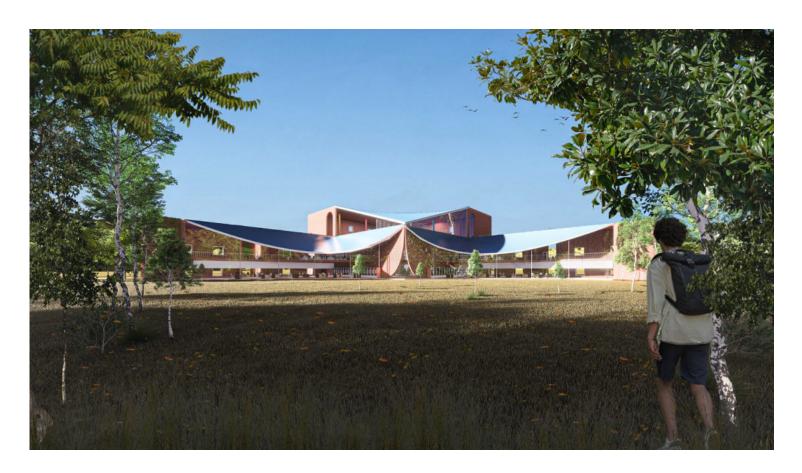

## **Ethan Lee**

Advanced Architecture 2023 | Google Office CBR | 21/06/23

My design is an office situated in Majura Park for the client Google and will cater to the needs of approximately 150-200 employees. It takes into consideration the site's surroundings and local environment to maximize energy efficiency and reduce its environmental impact. All necessary facilities are also included such as restrooms, elevators, and ample parking spaces. Furthermore, advanced massing techniques were used through the 3 gliding tent-like roofs along with the wavy brick facade. Finally, to create an accurate representation of the local site, CADMapper was used along with the text tool for the Google signage.

The design incorporates mostly bricks, a traditional material with inherent aesthetic appeal and excellent insulation properties. The main L-shaped form of the design responds to the site's constraints by acting as a barrier against the noise, along with a 40m buffer zone from the road filled with local flora to increase local biodiversity. Beneath the graceful tent-like roofs, the design fosters a harmonious blend of public and private spaces. By employing the technique of compression and release along the circulation path, the impact on the sense of spaciousness is fully maximized. Furthermore, the sloping solar roof and orientation towards the north optimizes natural sunlight and heating while collecting solar energy and maximizing the view of the natural landscape.

Intentionally contrasting windows with the wavy brick facade was used to maximize the effect of both features, introducing a striking juxtaposition between geometric and organic forms. At the heart of the design, a central garden beckons as a focal point, embraced by a gradually curving ramp that encourages movement and facilitates meaningful encounters, all while strengthening the connection with nature. The L-shaped form serves as both circulation and servant spaces, while the tent-like form represents gathering and served spaces. In alignment with Google's values, the overall design offers a variety of open spaces accessible to both employees and the general public, exemplifying transparency and care for the workforce.