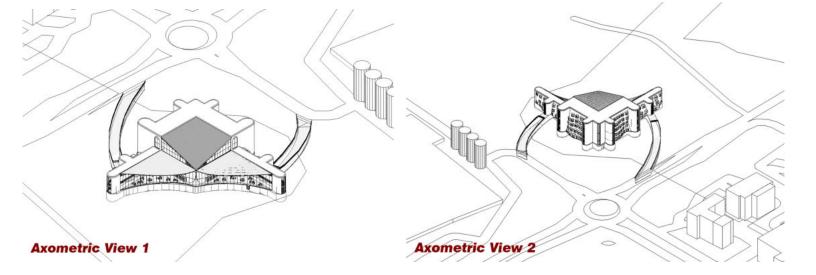

The design incorporates mostly bricks, a traditional material with inherent aesthetic appeal and excellent insulation properties. The main L-shaped form of the design responds to the site's constraints by acting as a barrier against the noise, along with a 40m buffer zone from the road filled with local flora to increase local biodiversity. Beneath the graceful tent-like roofs, the design fosters a harmonious blend of public and private spaces. By employing the technique of compression and release along the circulation path, the impact on the sense of spaciousness is fully maximized. Furthermore, the sloping solar roof and orientation towards the north optimizes natural sunlight and heating while collecting solar energy and maximizing the view of the natural landscape.

Intentionally contrasting windows with the wavy brick facade was used to maximize the effect of both features, introducing a striking juxtaposition between geometric and organic forms. At the heart of the design, a central garden beckons as a focal point, embraced by a gradually curving ramp that encourages movement and facilitates meaningful encounters, all while strengthening the connection with nature. The L-shaped form serves as both circulation and servant spaces, while the tent-like form represents gathering and served spaces. In alignment with Google's values, the overall design offers a variety of open spaces accessible to both employees and the general public, exemplifying transparency and care for the workforce.