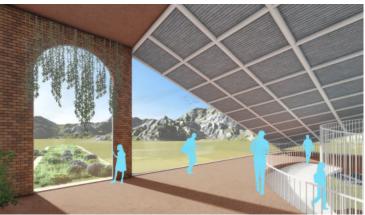

The design incorporates mostly bricks, a traditional material with inherent aesthetic appeal and excellent insulation properties. The main L-shaped form of the design responds to the site's constraints by acting as a barrier against the noise, along with a 40m buffer zone from the road filled with local flora to increase local biodiversity. Beneath the graceful tent-like roofs, the design fosters a harmonious blend of public and private spaces. By employing the technique of compression and release along the circulation path, the impact on the sense of spaciousness is fully maximized. Furthermore, the sloping solar roof and orientation towards the north optimizes natural sunlight and heating while collecting solar energy and maximizing the view of the natural landscape.

Intentionally contrasting windows with the wavy brick facade was used to maximize the effect of both features, introducing a striking juxtaposition between geometric and organic forms. At the heart of the design, a central garden beckons as a focal point, embraced by a gradually curving ramp that encourages movement and facilitates meaningful encounters, all while strengthening the connection with nature. The L-shaped form serves as both circulation and servant spaces, while the tent-like form represents gathering and served spaces. In alignment with Google's values, the overall design offers a variety of open spaces accessible to both employees and the general public, exemplifying transparency and care for the workforce.