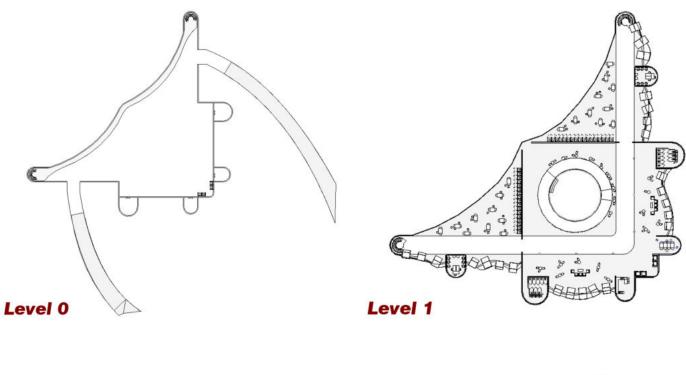

The design incorporates mostly bricks, a traditional material with inherent aesthetic appeal and excellent insulation properties. The main L-shaped form of the design responds to the site's constraints by acting as a barrier against the noise, along with a 40m buffer zone from the road filled with local flora to increase local biodiversity. Beneath the graceful tent-like roofs, the design fosters a harmonious blend of public and private spaces. By employing the technique of compression and release along the circulation path, the impact on the sense of spaciousness is fully maximized. Furthermore, the sloping solar roof and orientation towards the north optimizes natural sunlight and heating while collecting solar energy and maximizing the view of the natural landscape.

Intentionally contrasting windows with the wavy brick facade was used to maximize the effect of both features, introducing a striking juxtaposition between geometric and organic forms. At the heart of the design, a central garden beckons as a focal point, embraced by a gradually curving ramp that encourages movement and facilitates meaningful encounters, all while strengthening the connection with nature. The L-shaped form serves as both circulation and servant spaces, while the tent-like form represents gathering and served spaces. In alignment with Google's values, the overall design offers a variety of open spaces accessible to both employees and the general public, exemplifying transparency and care for the workforce.

## **Design Documents**