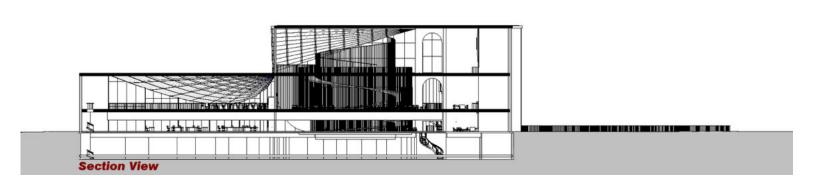

The design incorporates mostly bricks, a traditional material with inherent aesthetic appeal and excellent insulation properties. The main L-shaped form of the design responds to the site's constraints by acting as a barrier against the noise, along with a 40m buffer zone from the road filled with local flora to increase local biodiversity. Beneath the graceful tent-like roofs, the design fosters a harmonious blend of public and private spaces. By employing the technique of compression and release along the circulation path, the impact on the sense of spaciousness is fully maximized. Furthermore, the sloping solar roof and orientation towards the north optimizes natural sunlight and heating while collecting solar energy and maximizing the view of the natural landscape.

Intentionally contrasting windows with the wavy brick facade was used to maximize the effect of both features, introducing a striking juxtaposition between geometric and organic forms. At the heart of the design, a central garden beckons as a focal point, embraced by a gradually curving ramp that encourages movement and facilitates meaningful encounters, all while strengthening the connection with nature. The L-shaped form serves as both circulation and servant spaces, while the tent-like form represents gathering and served spaces. In alignment with Google's values, the overall design offers a variety of open spaces accessible to both employees and the general public, exemplifying transparency and care for the workforce.