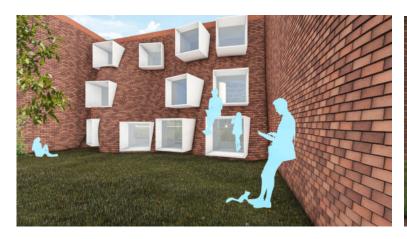

Intentionally contrasting windows with the wavy brick facade was used to maximize the effect of both features, introducing a striking juxtaposition between geometric and organic forms. At the heart of the design, a central garden beckons as a focal point, embraced by a gradually curving ramp that encourages movement and facilitates meaningful encounters, all while strengthening the connection with nature. The L-shaped form serves as both circulation and servant spaces, while the tent-like form represents gathering and served spaces. In alignment with Google's values, the overall design offers a variety of open spaces accessible to both employees and the general public, exemplifying transparency and care for the workforce.

## **Additional Renderings**