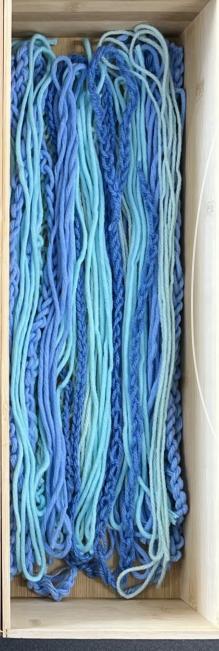

## Artist's Instructions

Threads of Emotion

2.4m x 1.2m

Pine wood and yarn

How are you feeling right now?

What colour do you see when you close your eyes? Are you seeing red or feeling blue? Whatever emotions are going on inside it is time to let them all out through colours. Take some yarn and attach it to the installation however you like.

Yellow = Happiness and Joy

Purple = Wisdom, Power and Spirituality

Green = Abundance, Peace and Rest

Blue = Sad and Depressed

Red = Love, Passion and Anger