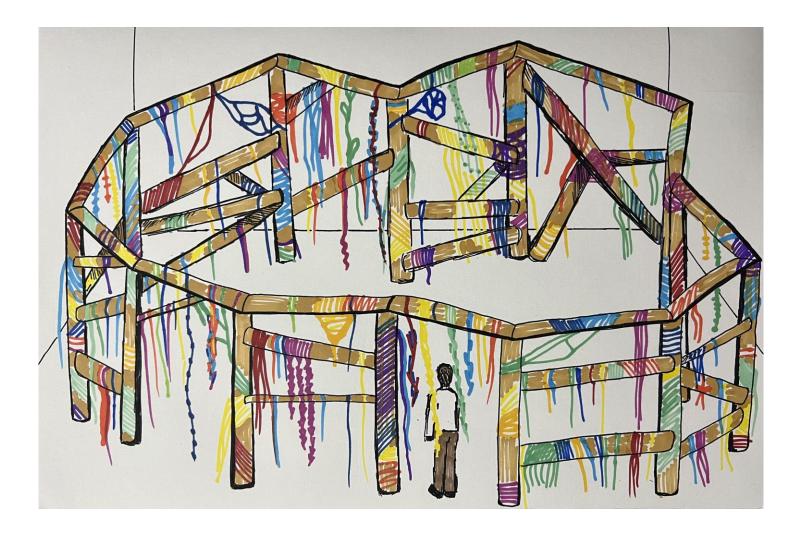

Threads of Emotion 2.4m x 12m x 12m Pine wood and yarn

## **Resolved Work**

Threads of Emotion 2.4m x 1.2m Pine wood and yarn

## Artist's Instructions

Threads of Emotion

2.4m x 1.2m

Pine wood and yarn

How are you feeling right now?

What colour do you see when you close your eyes? Are you seeing red or feeling blue? Whatever emotions are going on inside it is time to let them all out through colours. Take some yarn and attach it to the installation however you like.