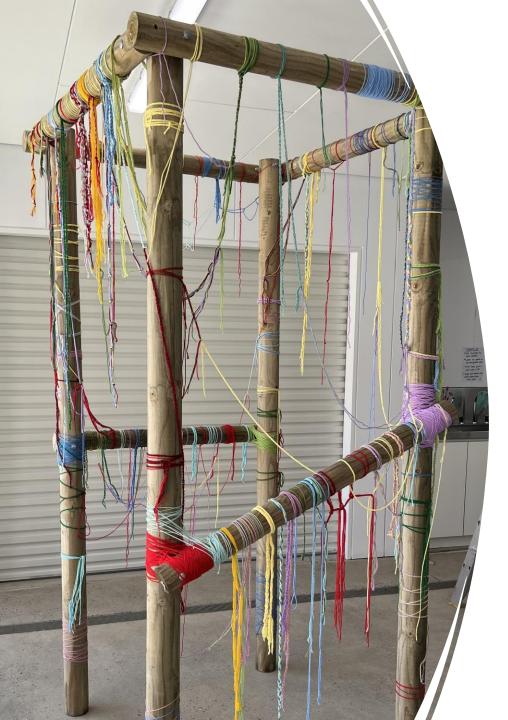

Threads of Emotion 2.4m x 12m x 12m Pine wood and yarn

## **Resolved Work**

Threads of Emotion 2.4m x 1.2m Pine wood and yarn

## Artist's Instructions

Threads of Emotion

2.4m x 1.2m

Pine wood and yarn

How are you feeling right now?

What colour do you see when you close your eyes? Are you seeing red or feeling blue? Whatever emotions are going on inside it is time to let them all out through colours. Take some yarn and attach it to the installation however you like.