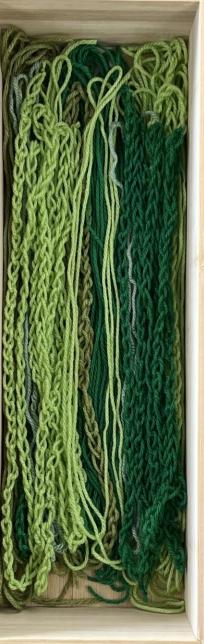

Yellow = Happiness and Joy

Purple = Wisdom, Power and Spirituality

Green = Abundance, Peace and Rest

Blue = Sad and Depressed

Red = Love, Passion and Anger