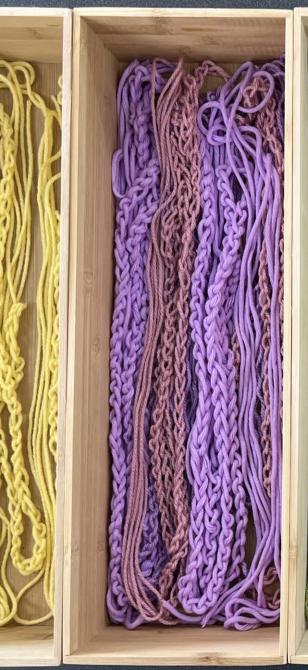

Yellow = Happiness and Joy

Purple = Wisdom, Power and Spirituality

Green = Abundance, Peace and Rest

Blue = Sad and Depressed

Red = Love, Passion and Anger