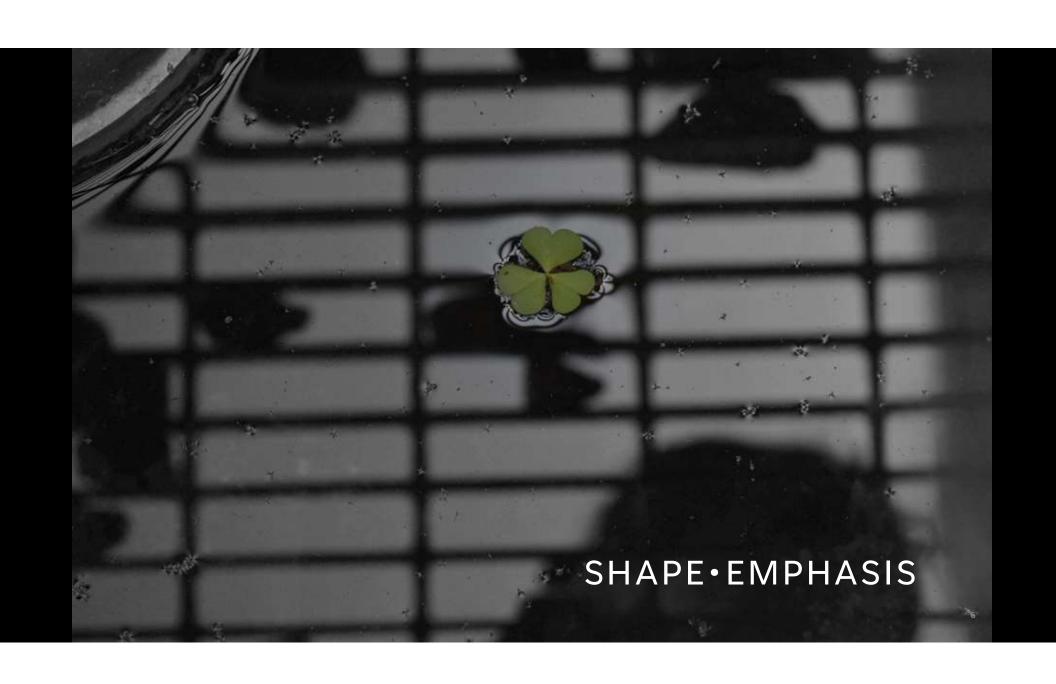

## SHAPE • EMPHASIS EVALUATION

This photo elucidates the element of shape by placing emphasis on the clover that is floating on top of a pool of water, conveying a sense of solitary peace and stillness. As the clover is emphasized to be the only object with colour through editing while the background reflections in the water remain blurred and monotone, it becomes singled out and alone - This creates a sense of loneliness to the viewer. However, the rounded, organic shape of the clover, unbroken water tension, and motionless surface of the water shows stillness in movement and symbolizes peace as everything is left undisturbed, as if frozen in time. Moreover, the orderly pattern created by the bar shapes in the reflection further contributes to creating a sense of peace and order. Therefore, the features and editing in this photograph such as the emphasized rounded clover and minimal water movement produces a sense of solitary calmness, making the viewer feel at peace.