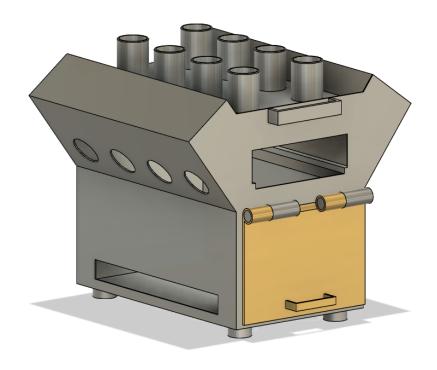

## V8 Engine Block Fire Pit

This is a V8 engine block fire pit that I have designed in Autodesk's Fusion 360. It serves as a heat source and a place to cook food, the main compartment with the door is where you insert wood to feed the fire, the second opening is where you can insert a hot plate to cook your food on. Its main feature is when there is a hot plate on, there are channels where smoke travels and comes out of the exhaust ports. The top cylinders are for a heat escape path for when there is no hot plate on so you can put your hands over it and warm yourself up. At the time of writing this, I am currently manufacturing this at school. I have added exhaust pipes that fit in the ports to give a more aggressive look to it. I have included a .Obj file so that you can view it in any 3d modeling software such as Solidworks, Fusion 360, Blender and others.