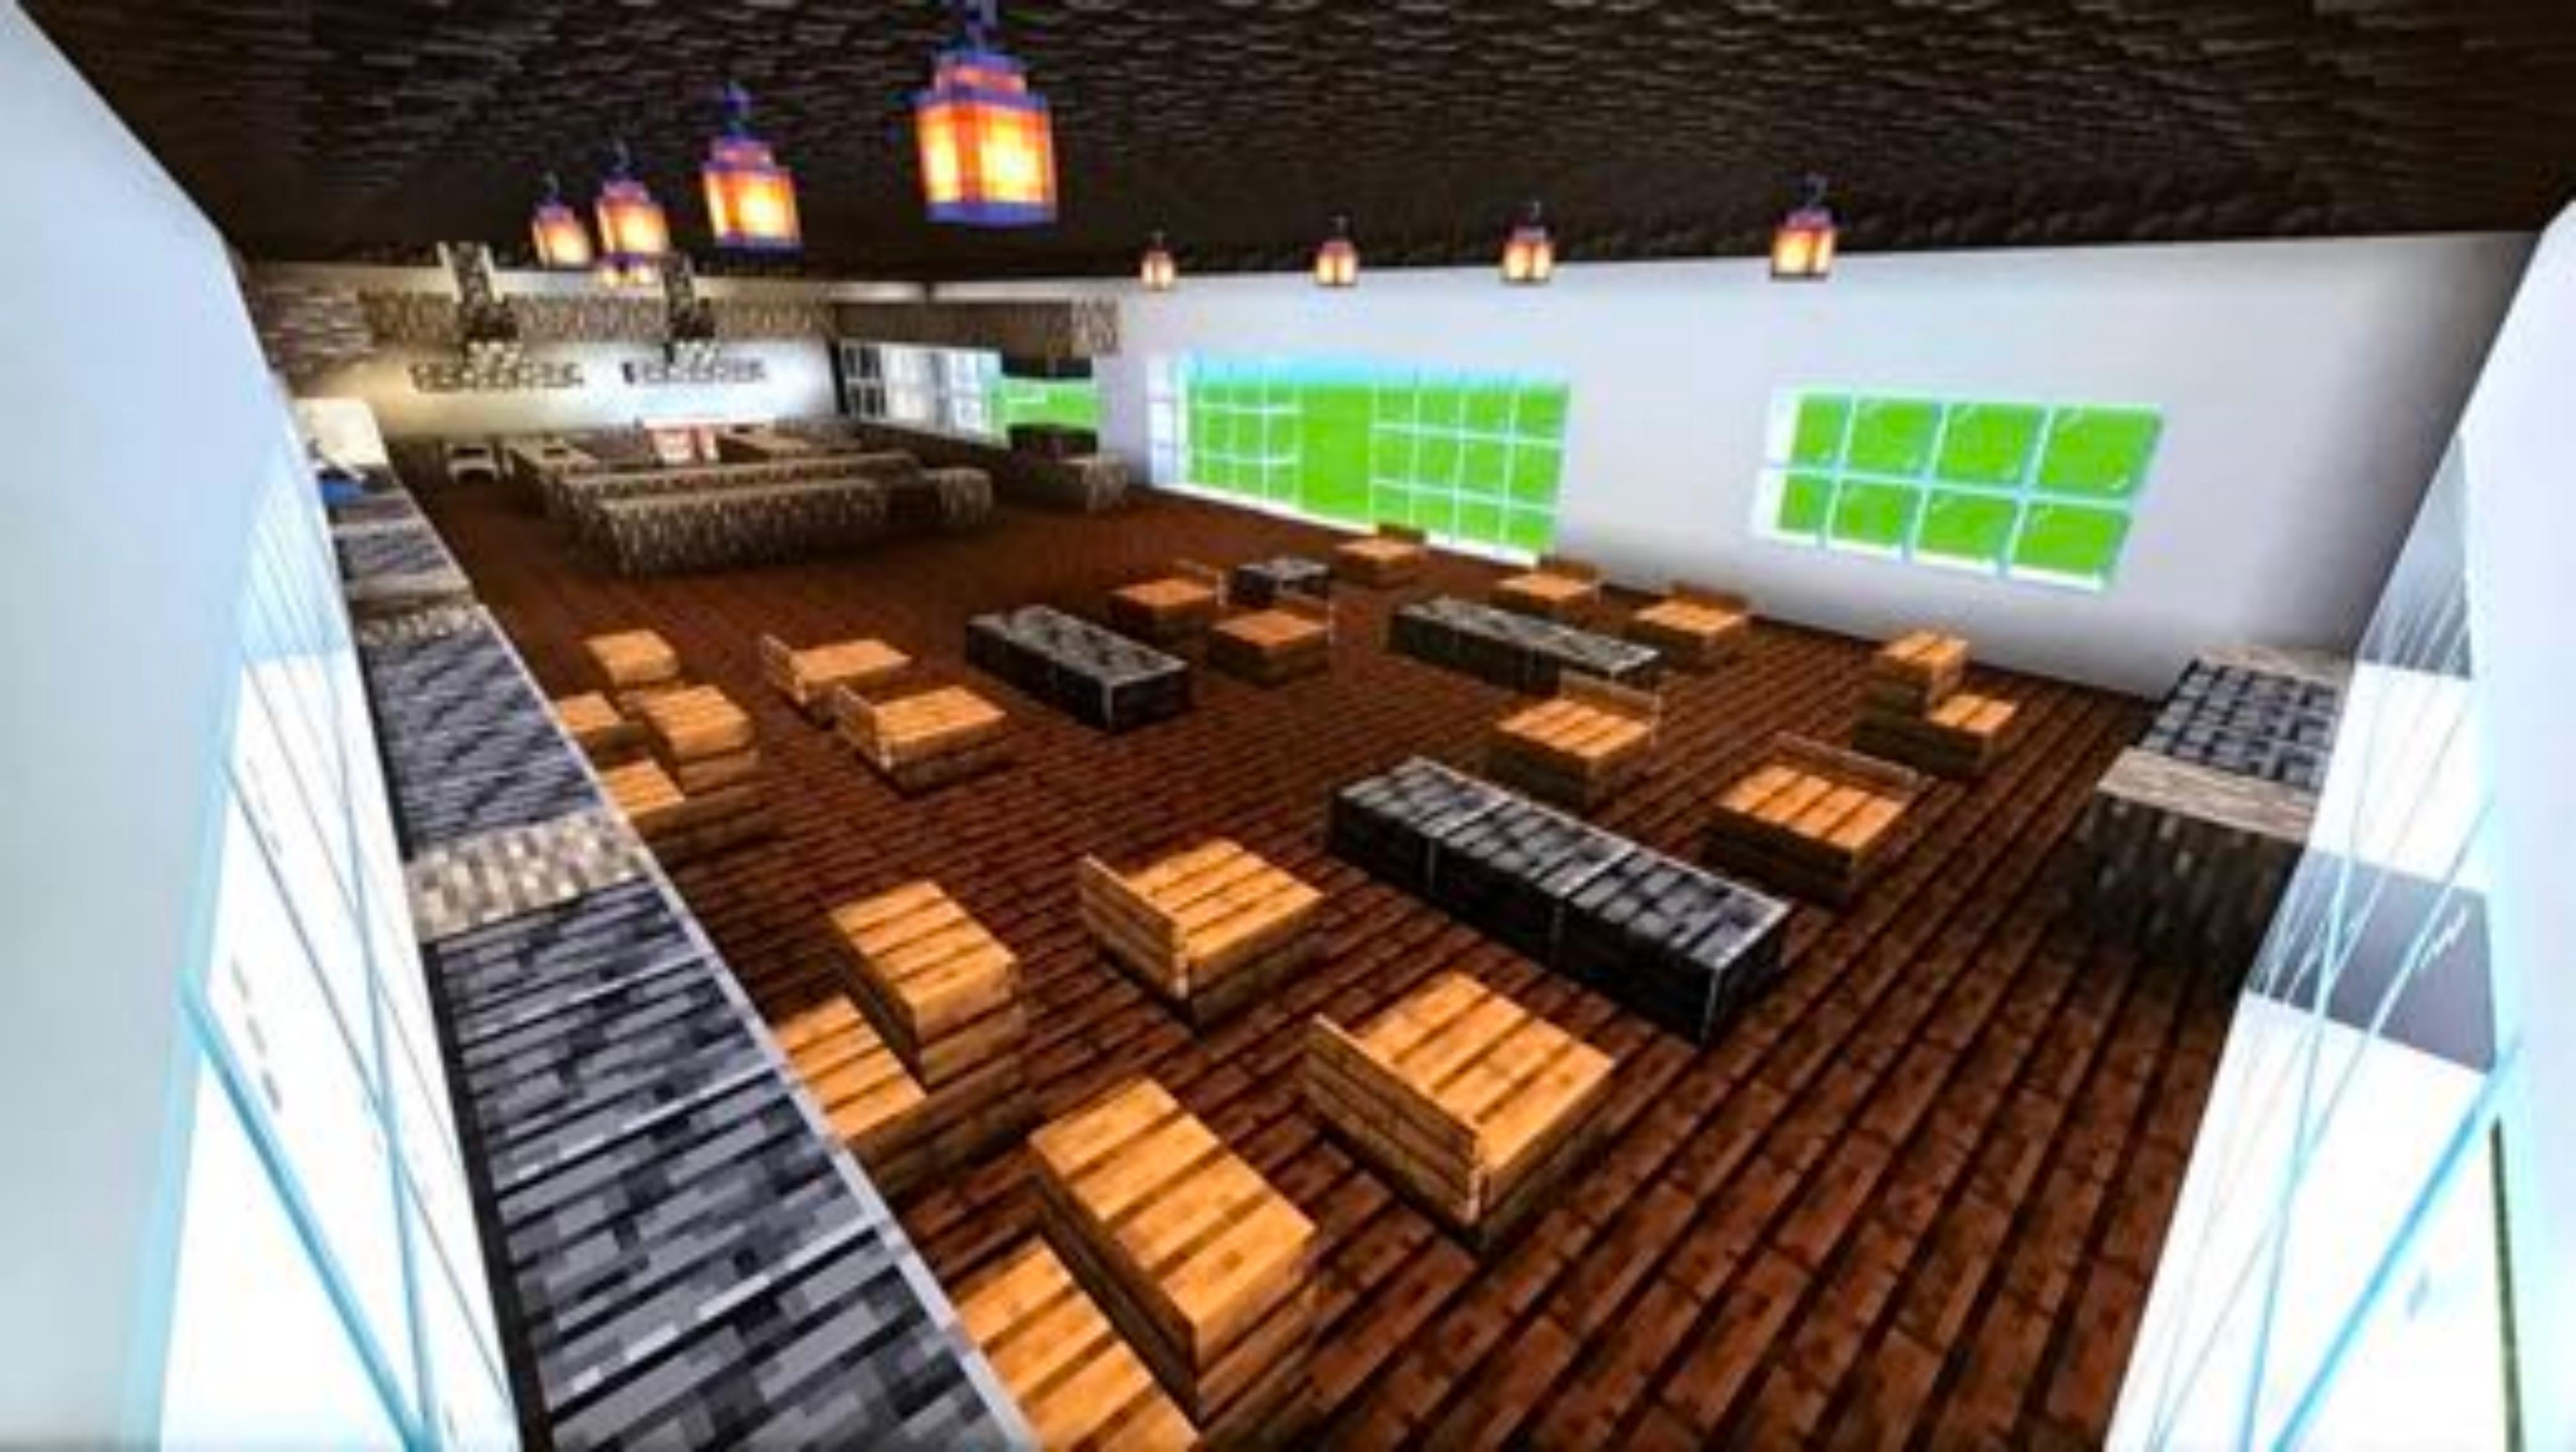

#### Communication need

Exterior and Interior of the pop-up installation that maintains the same atmosphere and aesthetic of the original joint. Design task will include a floor plan which consists of a kitchen, bathroom, small dining space, and storage, a 2-point perspective drawing to depict the overall exterior, a set of elevations to depict the exterior to scale, and finally a cross-section planometric to display how a section of the interior will look like.

#### Purpose

Purpose of interior design is to depict the layout of seating area and kitchen whilst maintaining the same aesthetically beautiful environment and ambience of the original brunch joint. Another purpose of the visual methods is to depict the scale, colour, texture and form of the overall design.

#### Context

The pop up must be able to be set up and packed up with relative ease. The pop up should be able to be set up anywhere with ease but it's main locations will be in open spaces that its license permits, therefore, it should be able to be located easily and the building may be photogenic.