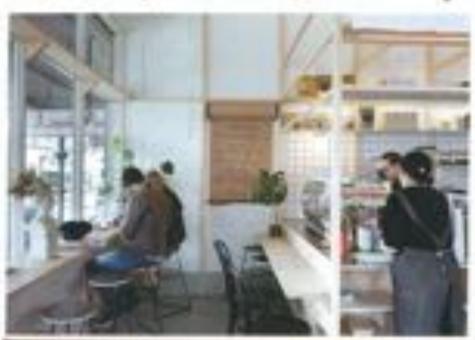

#### Communication need

Exterior and Interior of the pop-up installation that maintains the same atmosphere and aesthetic of the original joint. Design task will include a floor plan which consists of a kitchen, bathroom, small dining space, and storage, a 2-point perspective drawing to depict the overall exterior, a set of elevations to depict the exterior to scale, and finally a cross-section planometric to display how a section of the interior will look like.

#### Purpose

Purpose of interior design is to depict the layout of seating area and kitchen whilst maintaining the same aesthetically beautiful environment and ambience of the original brunch joint. Another purpose of the visual methods is to depict the scale, colour, texture and form of the overall design.

#### Context

The pop up must be able to be set up and packed up with relative ease. The pop up should be able to be set up anywhere with ease but it's main locations will be in open spaces that its license permits, therefore, it should be able to be located easily and the building may be photogenic.