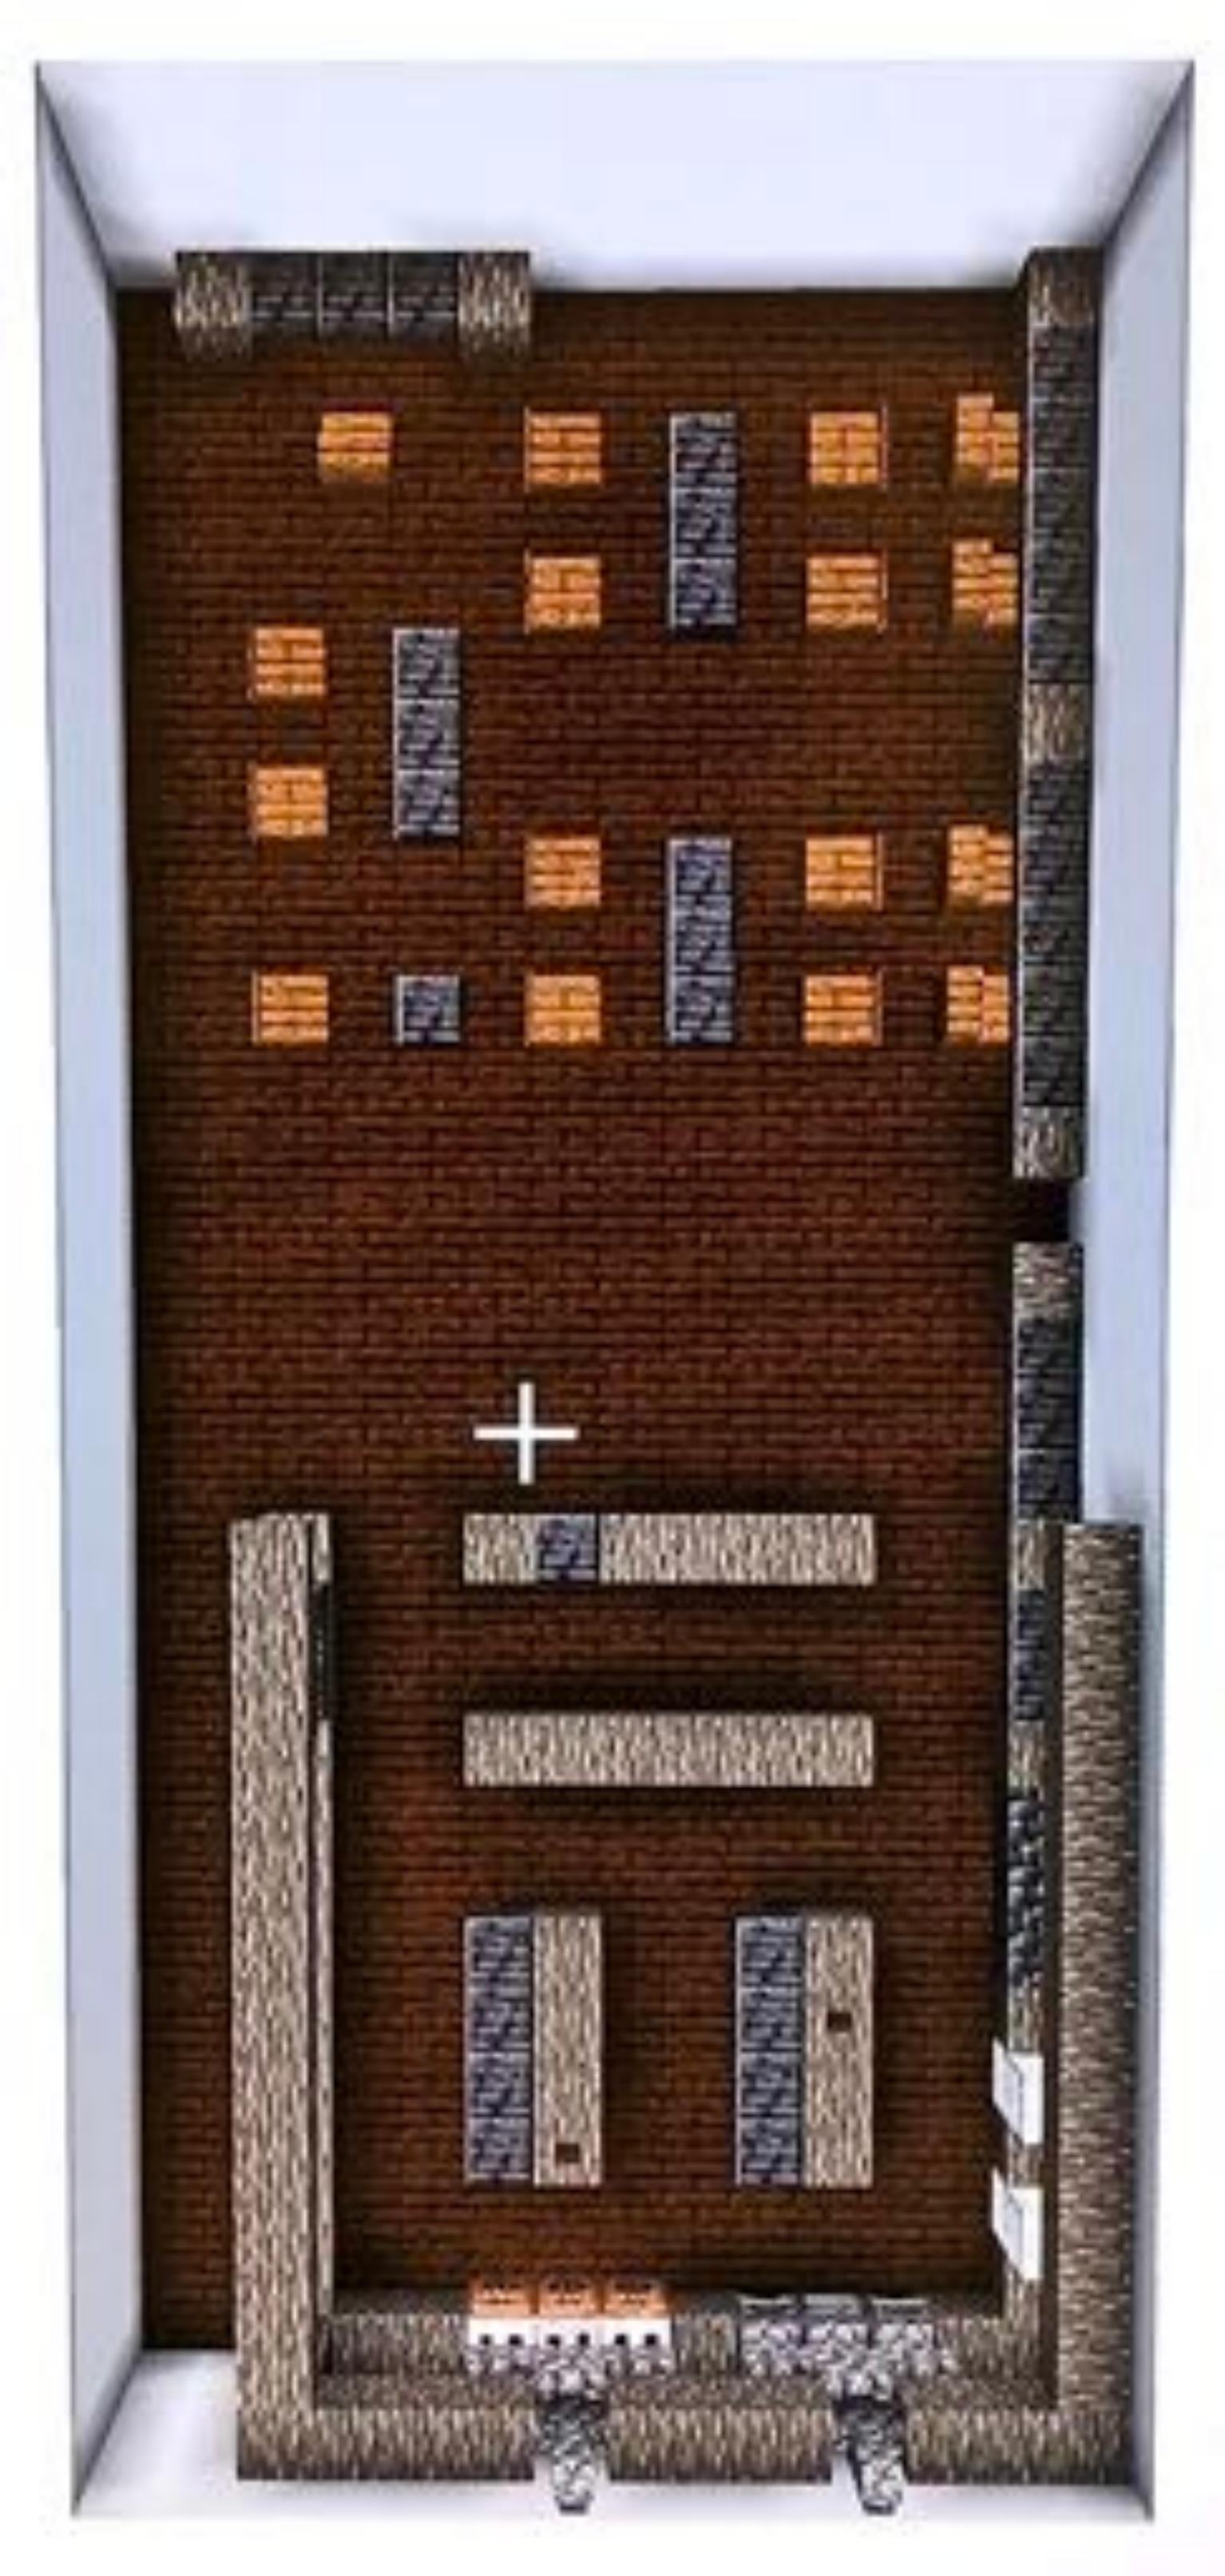

#### Communication need

Exterior and Interior of the pop-up installation that maintains the same atmosphere and aesthetic of the original joint. Design task will include a floor plan which consists of a kitchen, bathroom, small dining space, and storage, a 2-point perspective drawing to depict the overall exterior, a set of elevations to depict the exterior to scale, and finally a cross-section planometric to display how a section of the interior will look like.

#### **Constraints and Expectations**

Adequate and clear technical methods are to be demonstrated. Floor plan must include kitchen, bathroom, dining, and storage. A 2-point perspective drawing is relevant to depict how the exterior of the pop-up will look like aesthetically, as well as a cross-section planometric to depict the overall interior. Elevations are required to depict the exterior to scale. The drawing methods that are to be presented must be as distinguishable to the brand. Pop up design should be able to be pop up with ease to ensure minimal logistical difficulty.

#### **Possible Presentation Formats**

Possible methods to be used include: Floor plan, Planometric of interior, 2-point perspective of exterior and Elevations. Possible miniature model, however, a constraint of the miniature model is to only show the materials and not be too overly detailed.