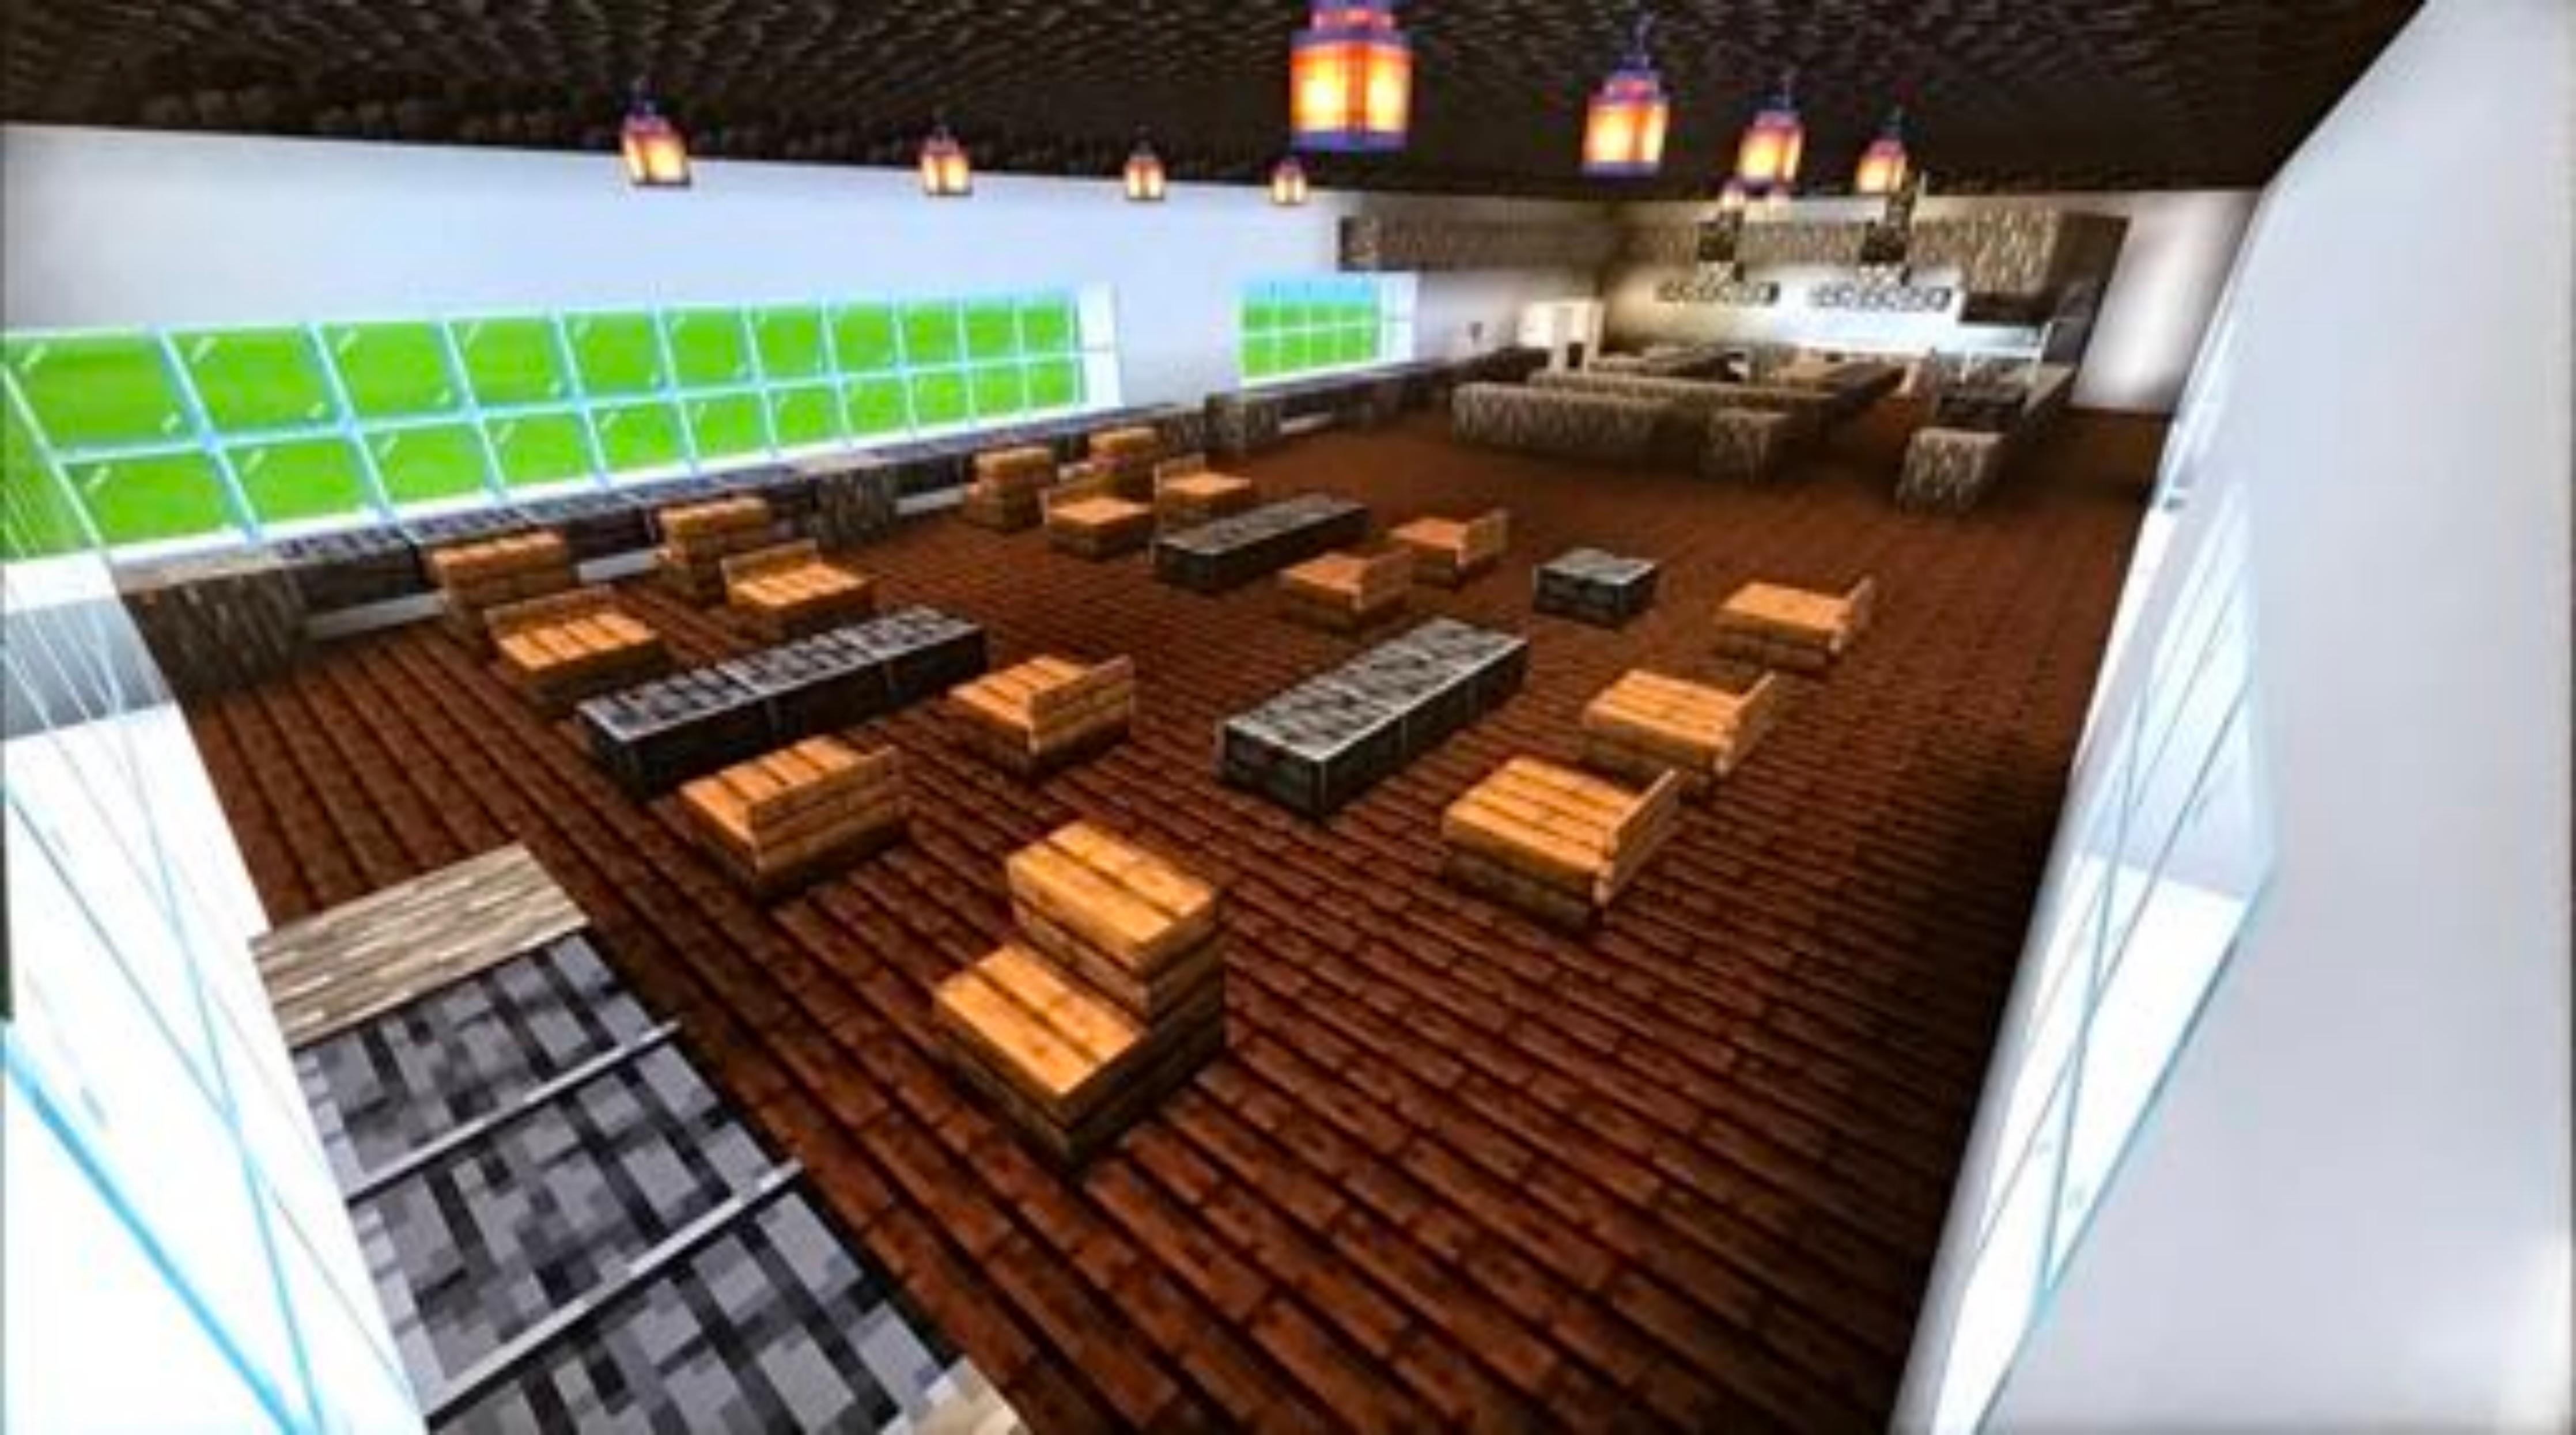

#### Communication need

Exterior and Interior of the pop-up installation that maintains the same atmosphere and aesthetic of the original joint. Design task will include a floor plan which consists of a kitchen, bathroom, small dining space, and storage, a 2-point perspective drawing to depict the overall exterior, a set of elevations to depict the exterior to scale, and finally a cross-section planometric to display how a section of the interior will look like.

#### Purpose

Purpose of interior design is to depict the layout of seating area and kitchen whilst maintaining the same aesthetically beautiful environment and ambience of the original brunch joint. Another purpose of the visual methods is to depict the scale, colour, texture and form of the overall design.

#### Context

The pop up must be able to be set up and packed up with relative ease. The pop up should be able to be set up anywhere with ease but it's main locations will be in open spaces that its license permits, therefore, it should be able to be located easily and the building may be photogenic.