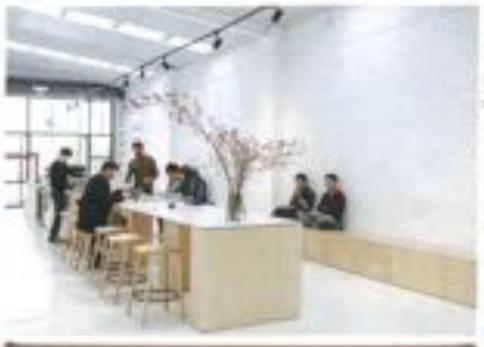

#### Communication need

Exterior and Interior of the pop-up installation that maintains the same atmosphere and aesthetic of the original joint. Design task will include a floor plan which consists of a kitchen, bathroom, small dining space, and storage, a 2-point perspective drawing to depict the overall exterior, a set of elevations to depict the exterior to scale, and finally a cross-section planometric to display how a section of the interior will look like.

#### Purpose

Purpose of interior design is to depict the layout of seating area and kitchen whilst maintaining the same aesthetically beautiful environment and ambience of the original brunch joint. Another purpose of the visual methods is to depict the scale, colour, texture and form of the overall design.

#### Context

The pop up must be able to be set up and packed up with relative ease. The pop up should be able to be set up anywhere with ease but it's main locations will be in open spaces that its license permits, therefore, it should be able to be located easily and the building may be photogenic.