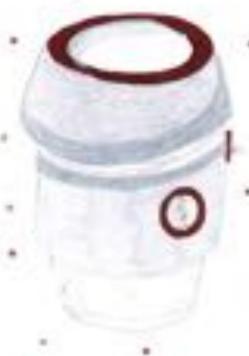

#### Communication need

Exterior and Interior of the pop-up installation that maintains the same atmosphere and aesthetic of the original joint. Design task will include a floor plan which consists of a kitchen, bathroom, small dining space, and storage, a 2-point perspective drawing to depict the overall exterior, a set of elevations to depict the exterior to scale, and finally a cross-section planometric to display how a section of the interior will look like.

#### Purpose

Purpose of interior design is to depict the layout of seating area and kitchen whilst maintaining the same aesthetically beautiful environment and ambience of the original brunch joint. Another purpose of the visual methods is to depict the scale, colour, texture and form of the overall design.

#### **Constraints and Expectations**

Adequate and clear technical methods are to be demonstrated. Floor plan must include kitchen, bathroom, dining, and storage. A 2-point perspective drawing is relevant to depict how the exterior of the pop-up will look like aesthetically, as well as a cross-section planometric to depict the overall interior. Elevations are required to depict the exterior to scale. The drawing methods that are to be presented must be as distinguishable to the brand. Pop up design should be able to be pop up with ease to ensure minimal logistical difficulty.

#### **Possible Presentation Formats**

Possible methods to be used include: Floor plan, Planometric of interior, 2-point perspective of exterior and Elevations. Possible miniature model, however, a constraint of the miniature model is to only show the materials and not be too overly detailed.