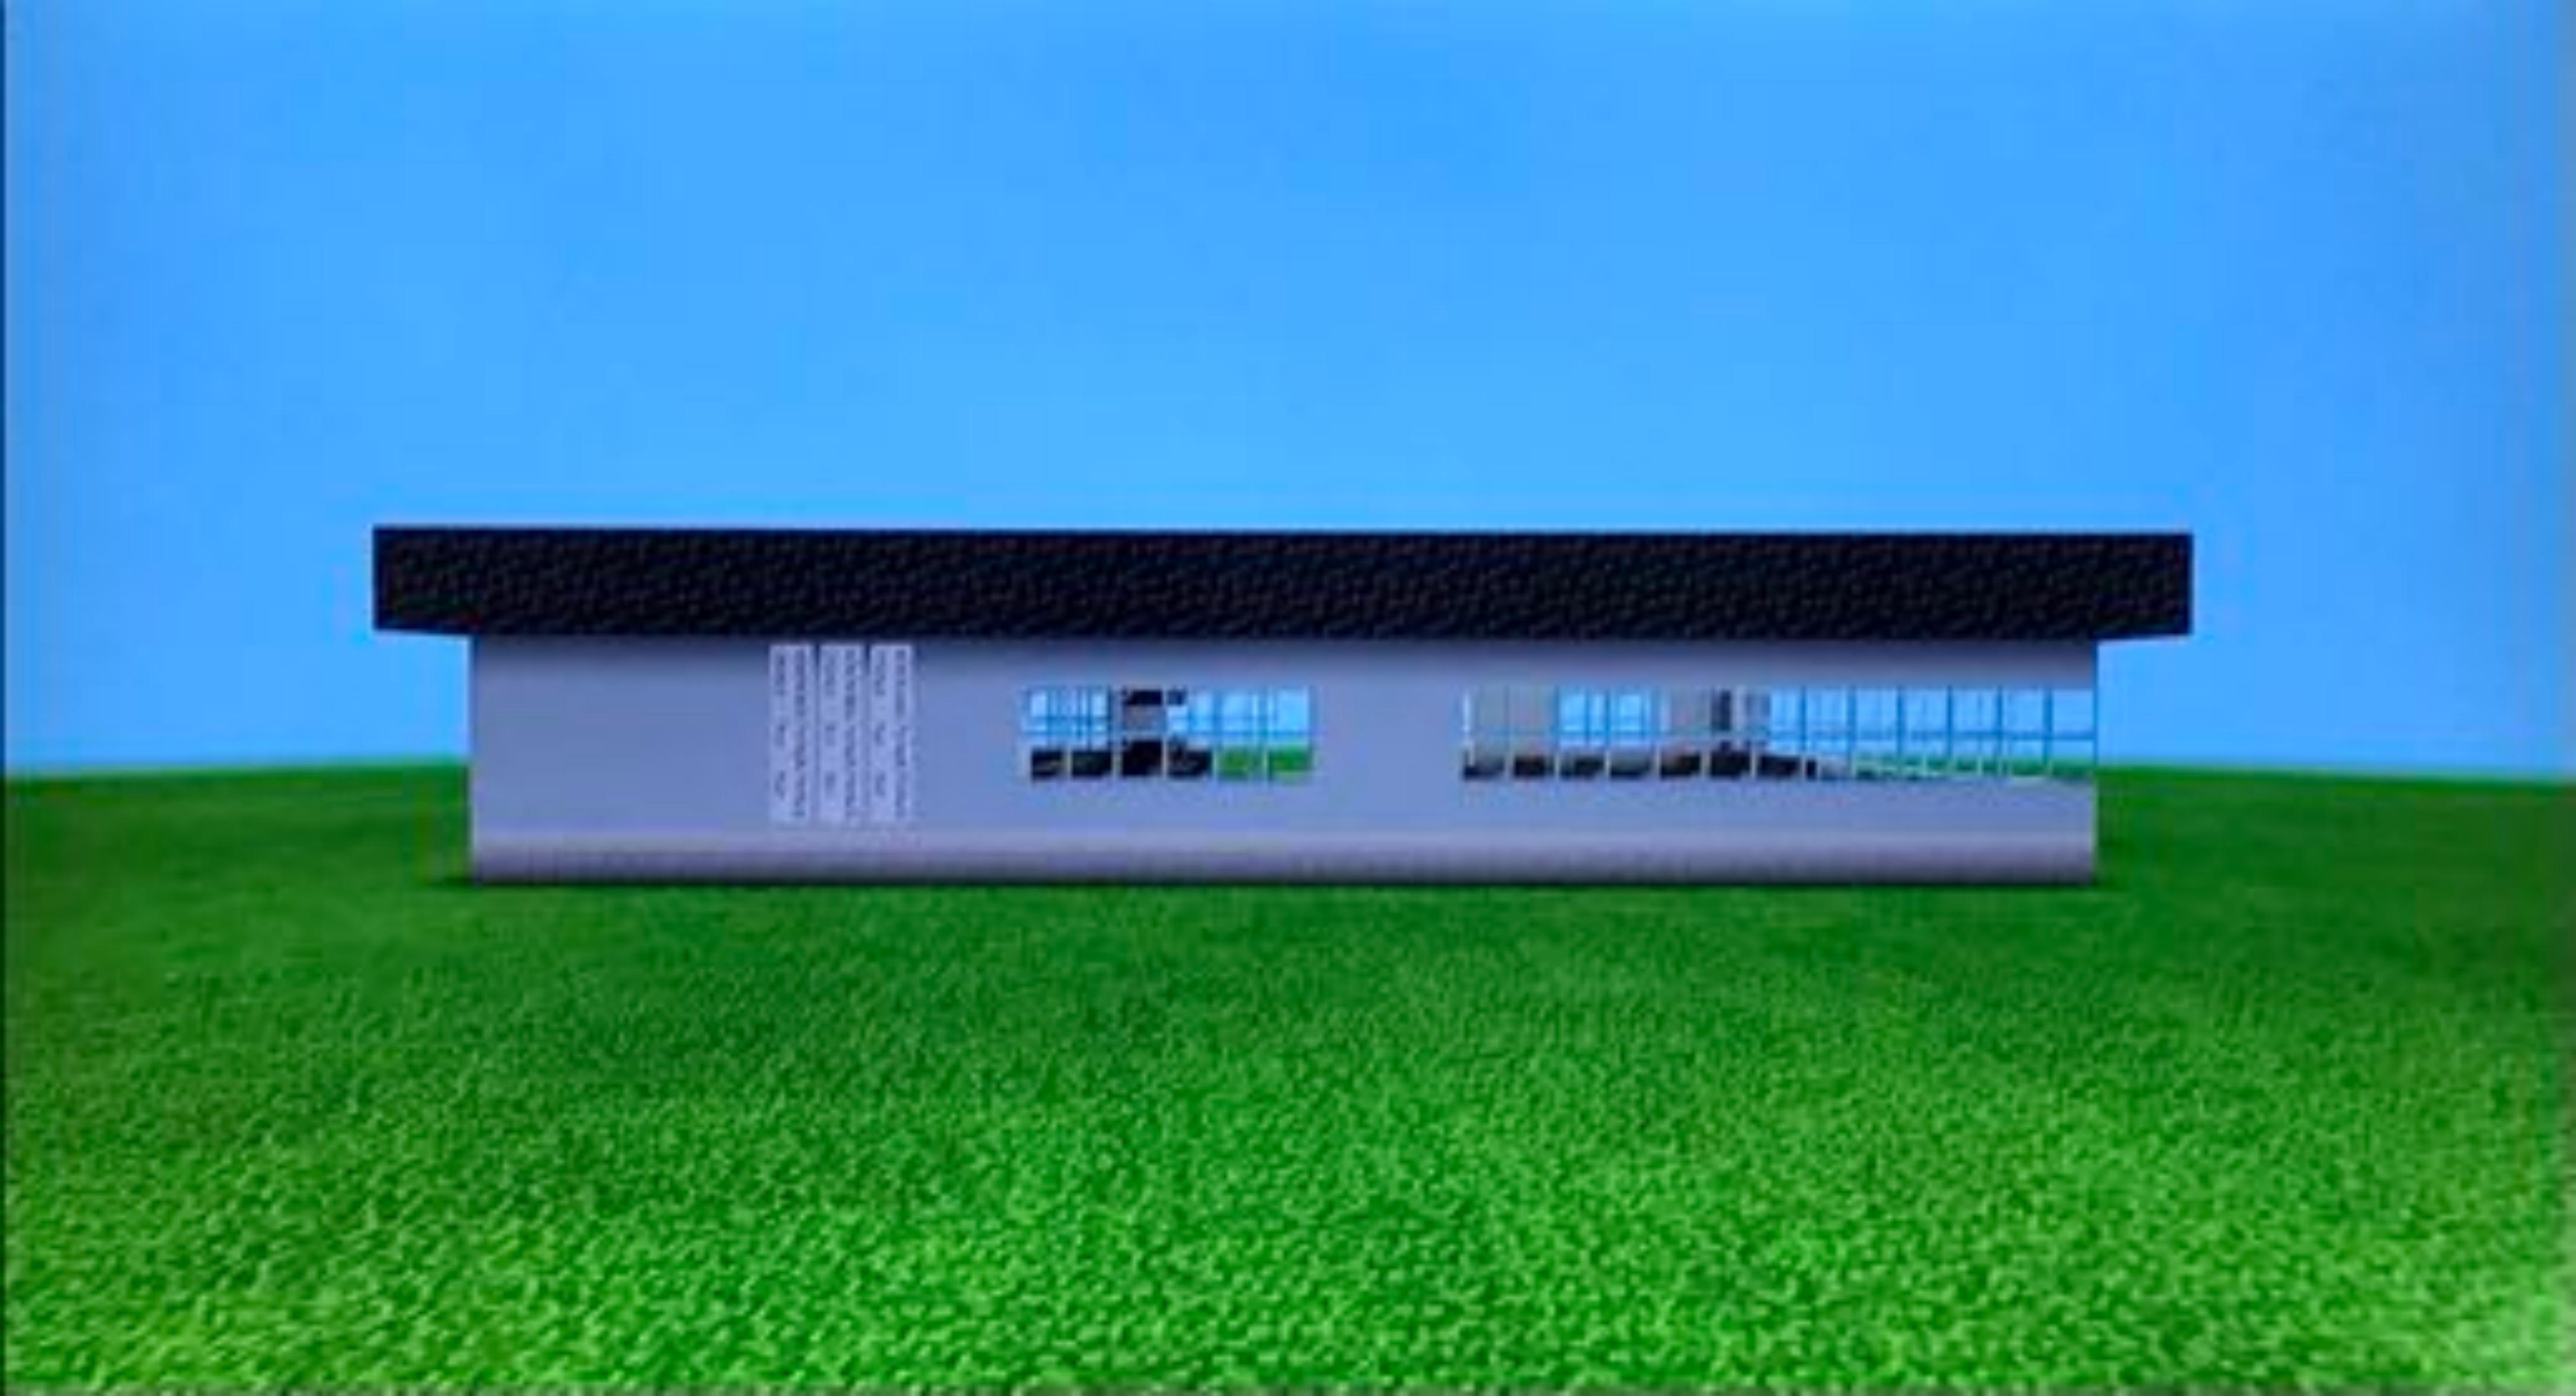

#### Communication need

Exterior and Interior of the pop-up installation that maintains the same atmosphere and aesthetic of the original joint. Design task will include a floor plan which consists of a kitchen, bathroom, small dining space, and storage, a 2-point perspective drawing to depict the overall exterior, a set of elevations to depict the exterior to scale, and finally a cross-section planometric to display how a section of the interior will look like.

#### **Constraints and Expectations**

Adequate and clear technical methods are to be demonstrated. Floor plan must include kitchen, bathroom, dining, and storage. A 2-point perspective drawing is relevant to depict how the exterior of the pop-up will look like aesthetically, as well as a cross-section planometric to depict the overall interior. Elevations are required to depict the exterior to scale. The drawing methods that are to be presented must be as distinguishable to the brand. Pop up design should be able to be pop up with ease to ensure minimal logistical difficulty.

#### **Possible Presentation Formats**

Possible methods to be used include: Floor plan, Planometric of interior, 2-point perspective of exterior and Elevations. Possible miniature model, however, a constraint of the miniature model is to only show the materials and not be too overly detailed.