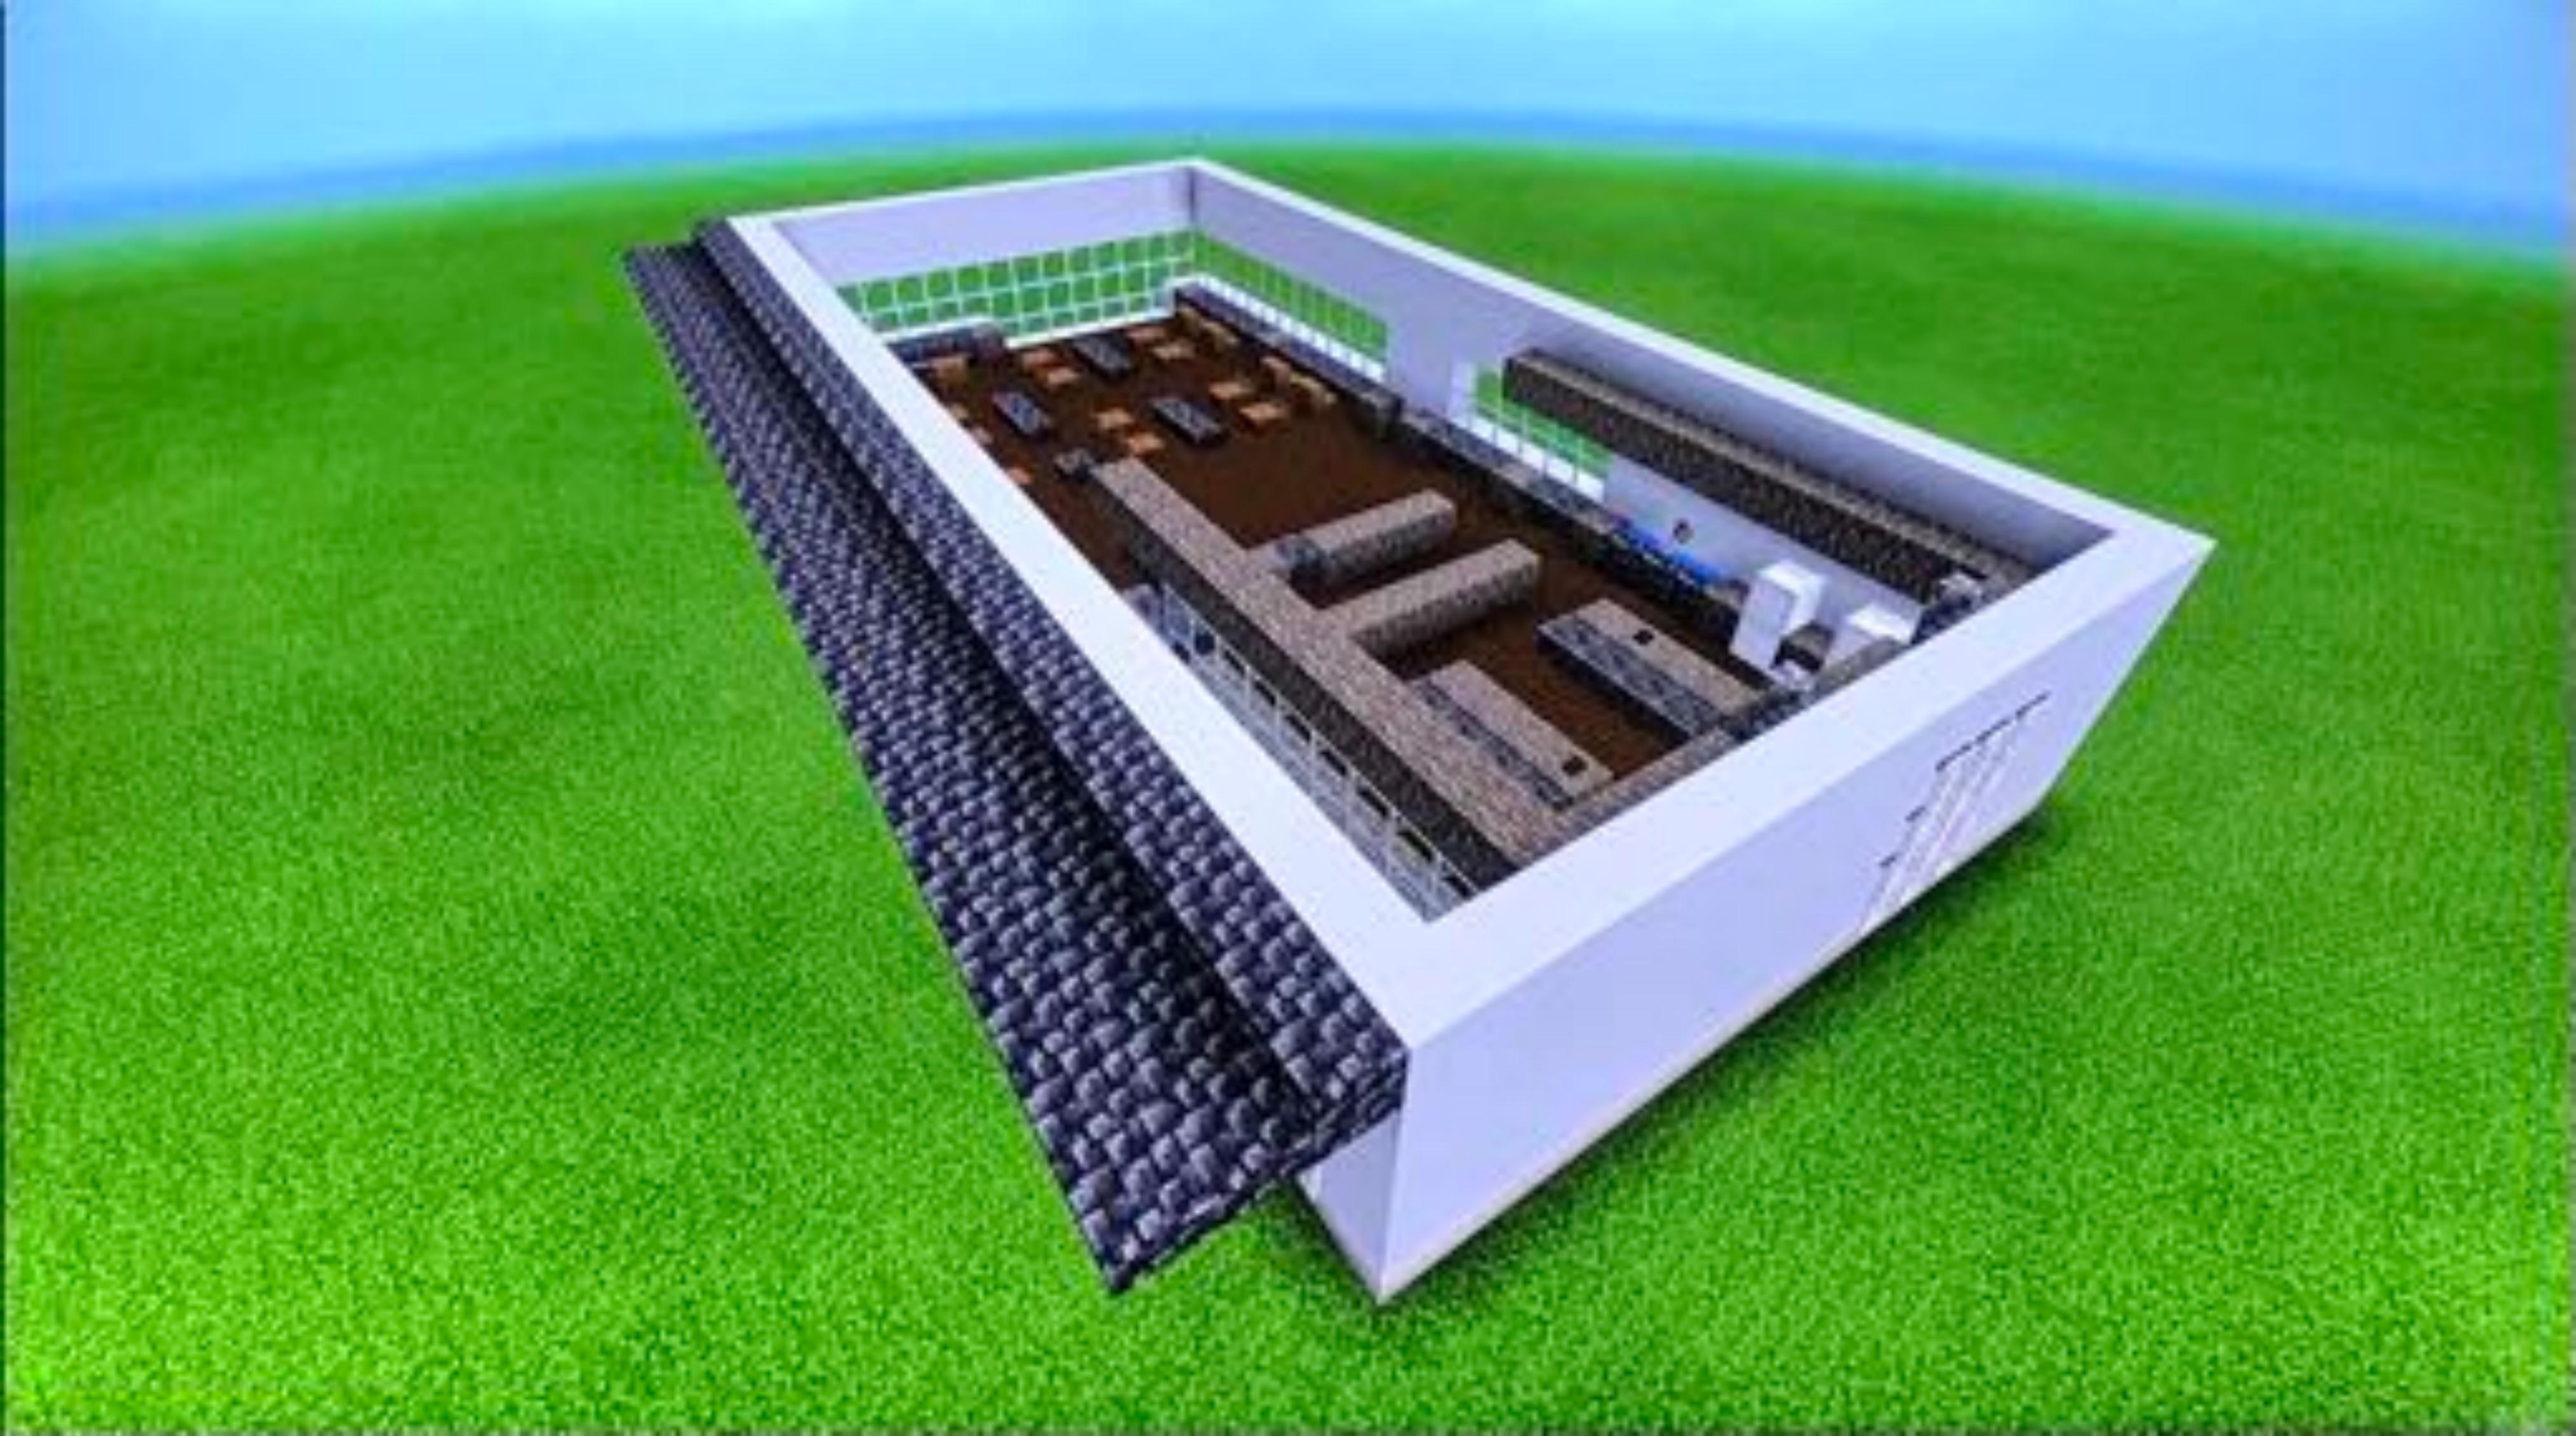

#### Communication need

Exterior and Interior of the pop-up installation that maintains the same atmosphere and aesthetic of the original joint. Design task will include a floor plan which consists of a kitchen, bathroom, small dining space, and storage, a 2-point perspective drawing to depict the overall exterior, a set of elevations to depict the exterior to scale, and finally a cross-section planometric to display how a section of the interior will look like.

#### Purpose

Purpose of interior design is to depict the layout of seating area and kitchen whilst maintaining the same aesthetically beautiful environment and ambience of the original brunch joint. Another purpose of the visual methods is to depict the scale, colour, texture and form of the overall design.

#### **Possible Presentation Formats**

Possible methods to be used include: Floor plan, Planometric of interior, 2-point perspective of exterior and Elevations. Possible miniature model, however, a constraint of the miniature model is to only show the materials and not be too overly detailed.