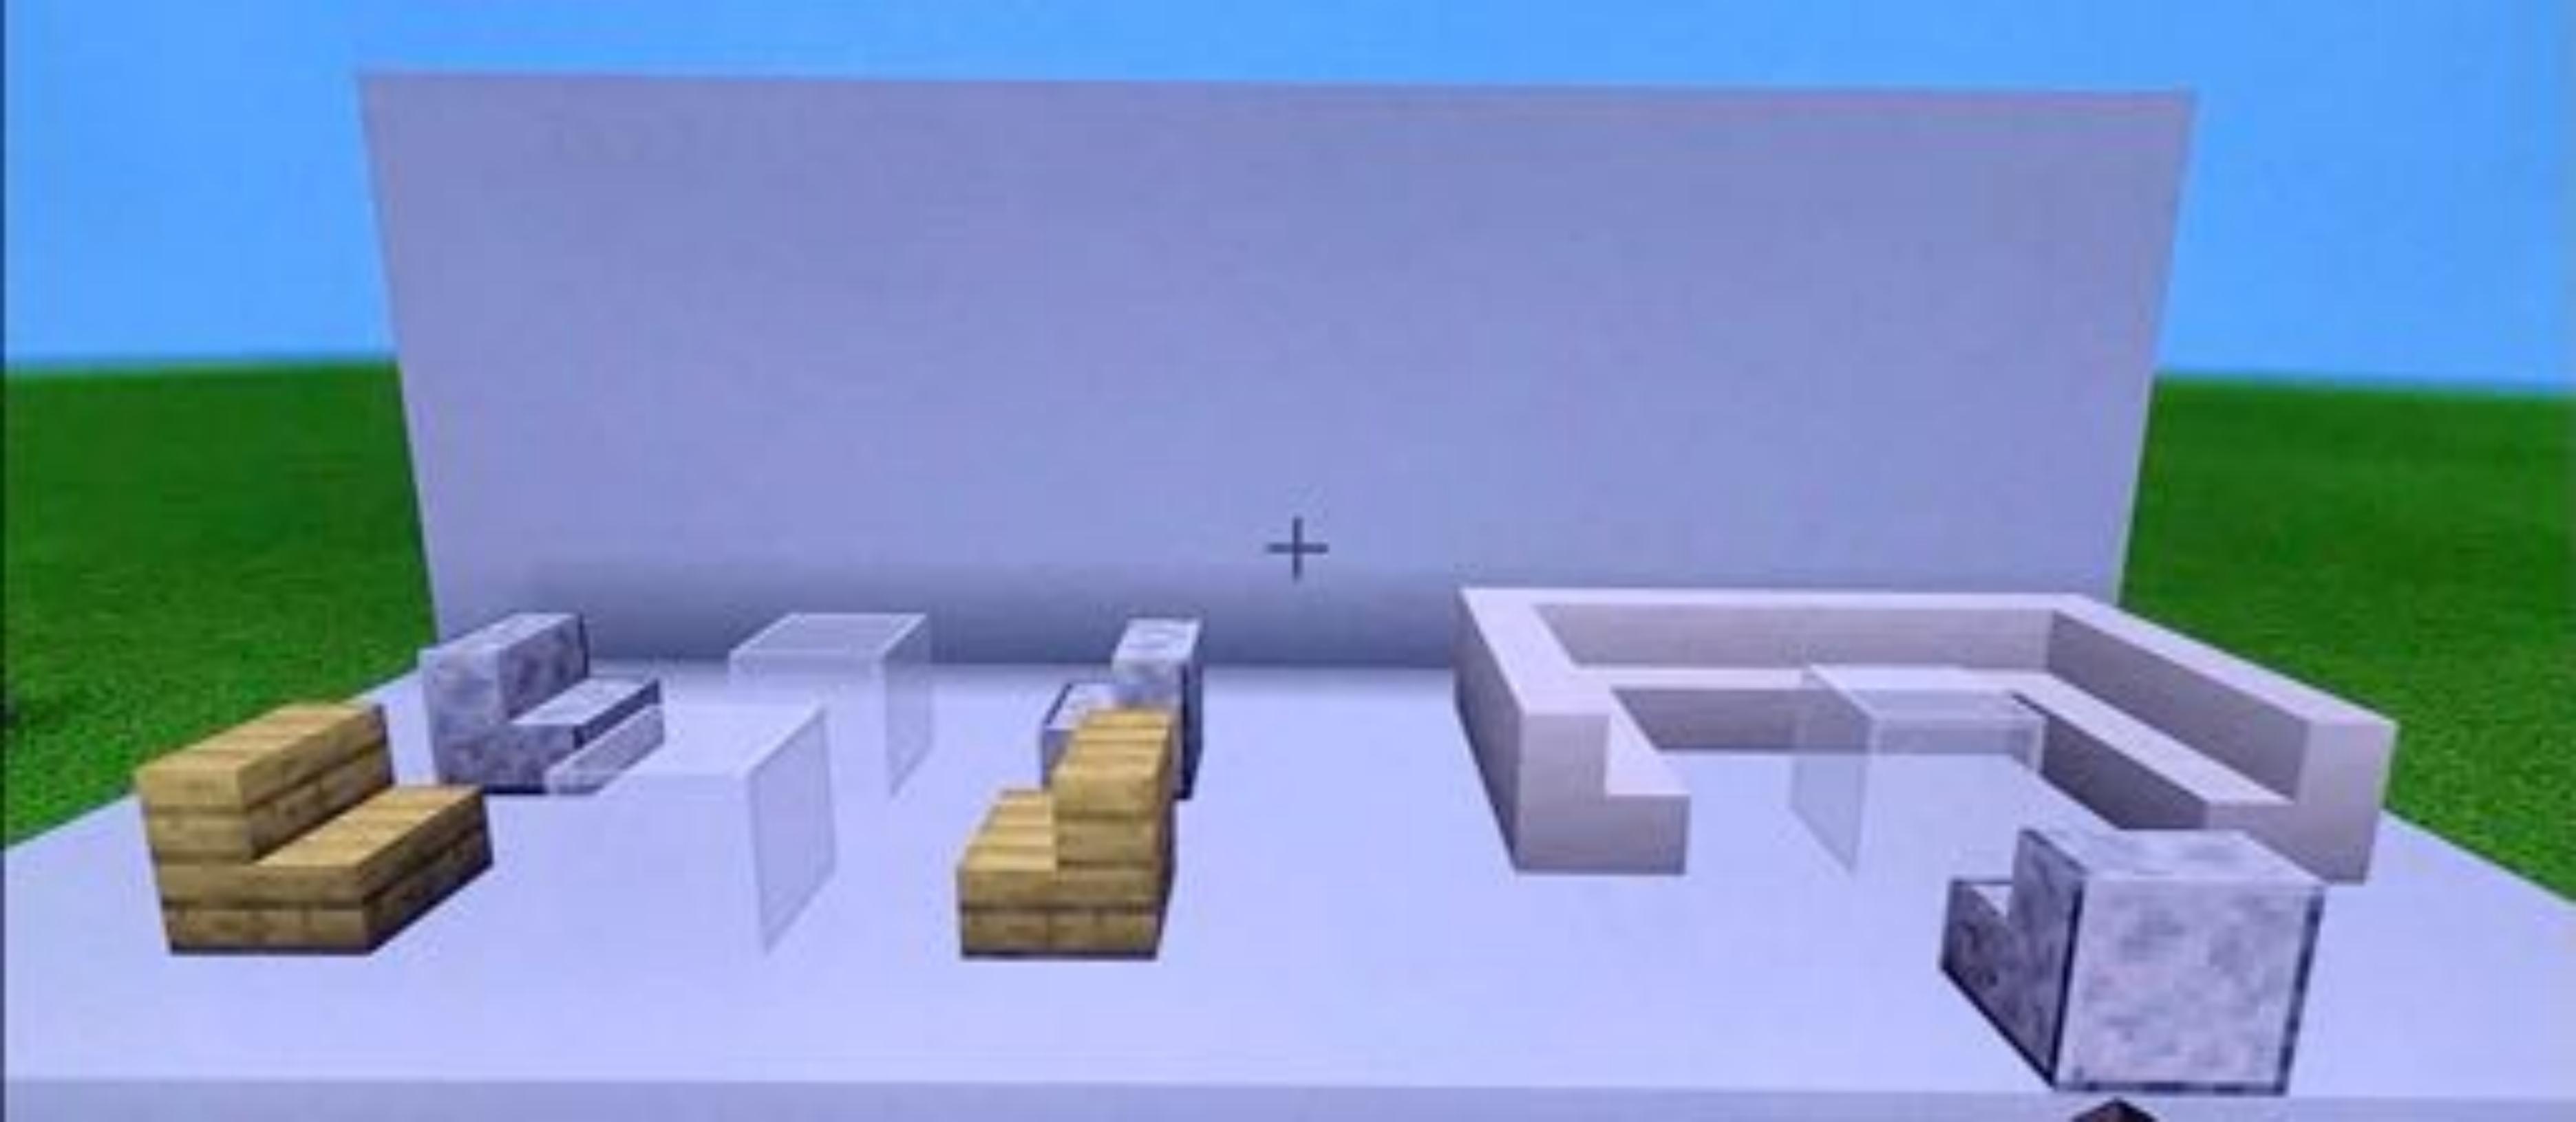

#### Communication need

Exterior and Interior of the pop-up installation that maintains the same atmosphere and aesthetic of the original joint. Design task will include a floor plan which consists of a kitchen, bathroom, small dining space, and storage, a 2-point perspective drawing to depict the overall exterior, a set of elevations to depict the exterior to scale, and finally a cross-section planometric to display how a section of the interior will look like.

#### **Possible Presentation Formats**

Possible methods to be used include: Floor plan, Planometric of interior, 2-point perspective of exterior and Elevations. Possible miniature model, however, a constraint of the miniature model is to only show the materials and not be too overly detailed.