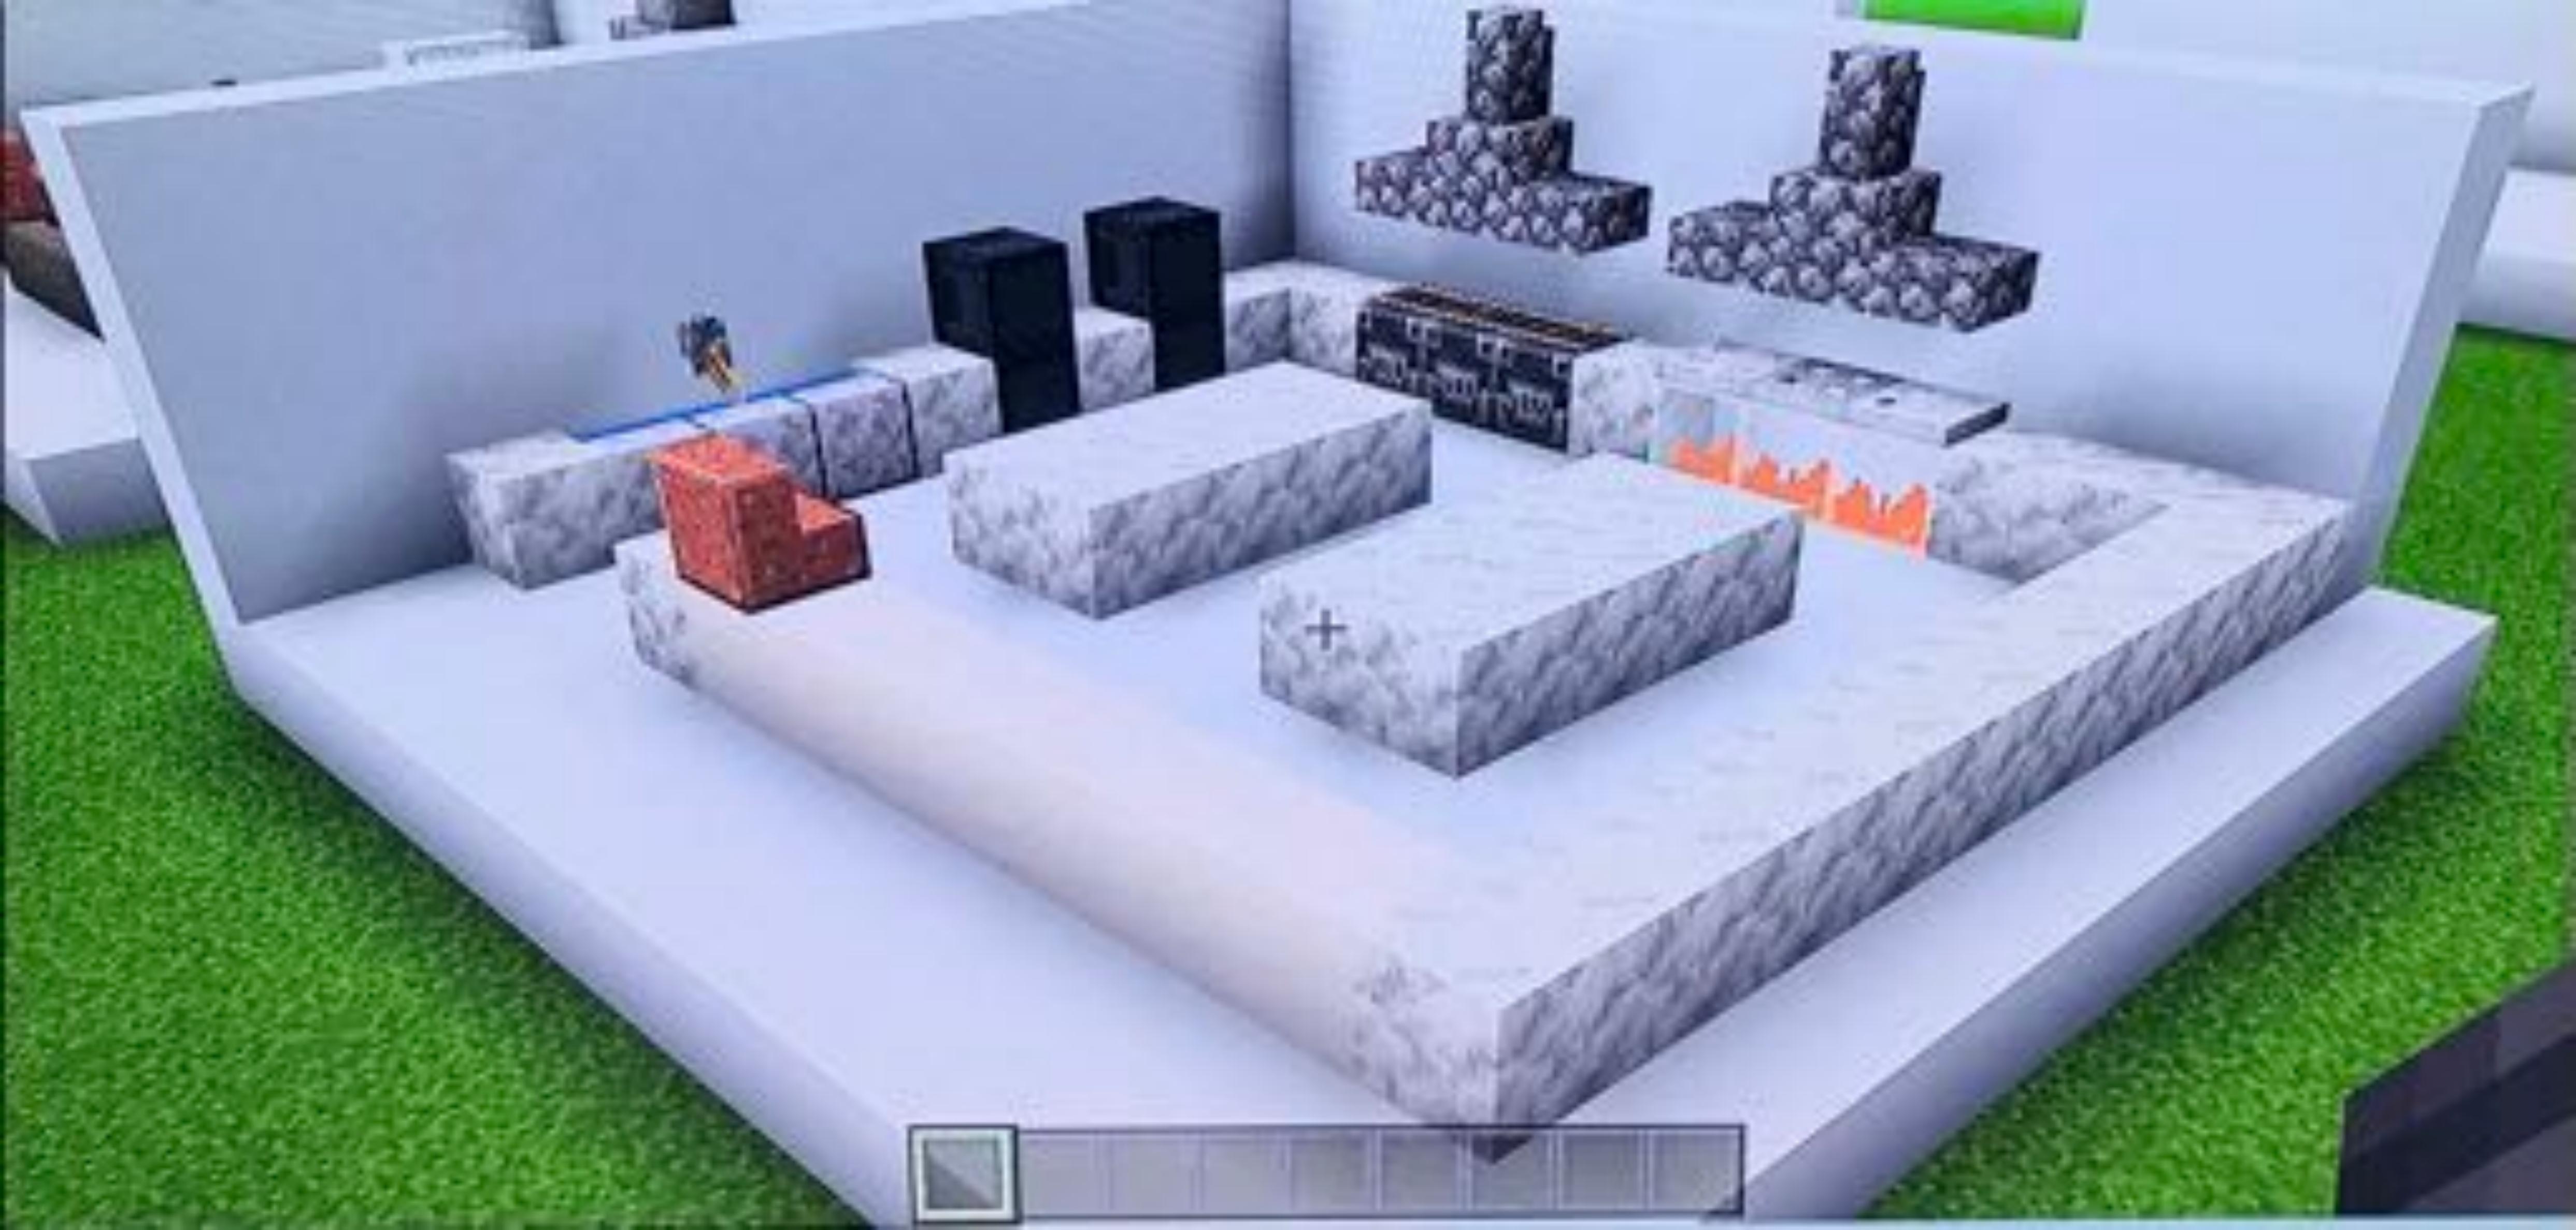

#### Communication need

Exterior and Interior of the pop-up installation that maintains the same atmosphere and aesthetic of the original joint. Design task will include a floor plan which consists of a kitchen, bathroom, small dining space, and storage, a 2-point perspective drawing to depict the overall exterior, a set of elevations to depict the exterior to scale, and finally a cross-section planometric to display how a section of the interior will look like.

#### **Constraints and Expectations**

Adequate and clear technical methods are to be demonstrated. Floor plan must include kitchen, bathroom, dining, and storage. A 2-point perspective drawing is relevant to depict how the exterior of the pop-up will look like aesthetically, as well as a cross-section planometric to depict the overall interior. Elevations are required to depict the exterior to scale. The drawing methods that are to be presented must be as distinguishable to the brand. Pop up design should be able to be pop up with ease to ensure minimal logistical difficulty.

#### **Possible Presentation Formats**

Possible methods to be used include: Floor plan, Planometric of interior, 2-point perspective of exterior and Elevations. Possible miniature model, however, a constraint of the miniature model is to only show the materials and not be too overly detailed.