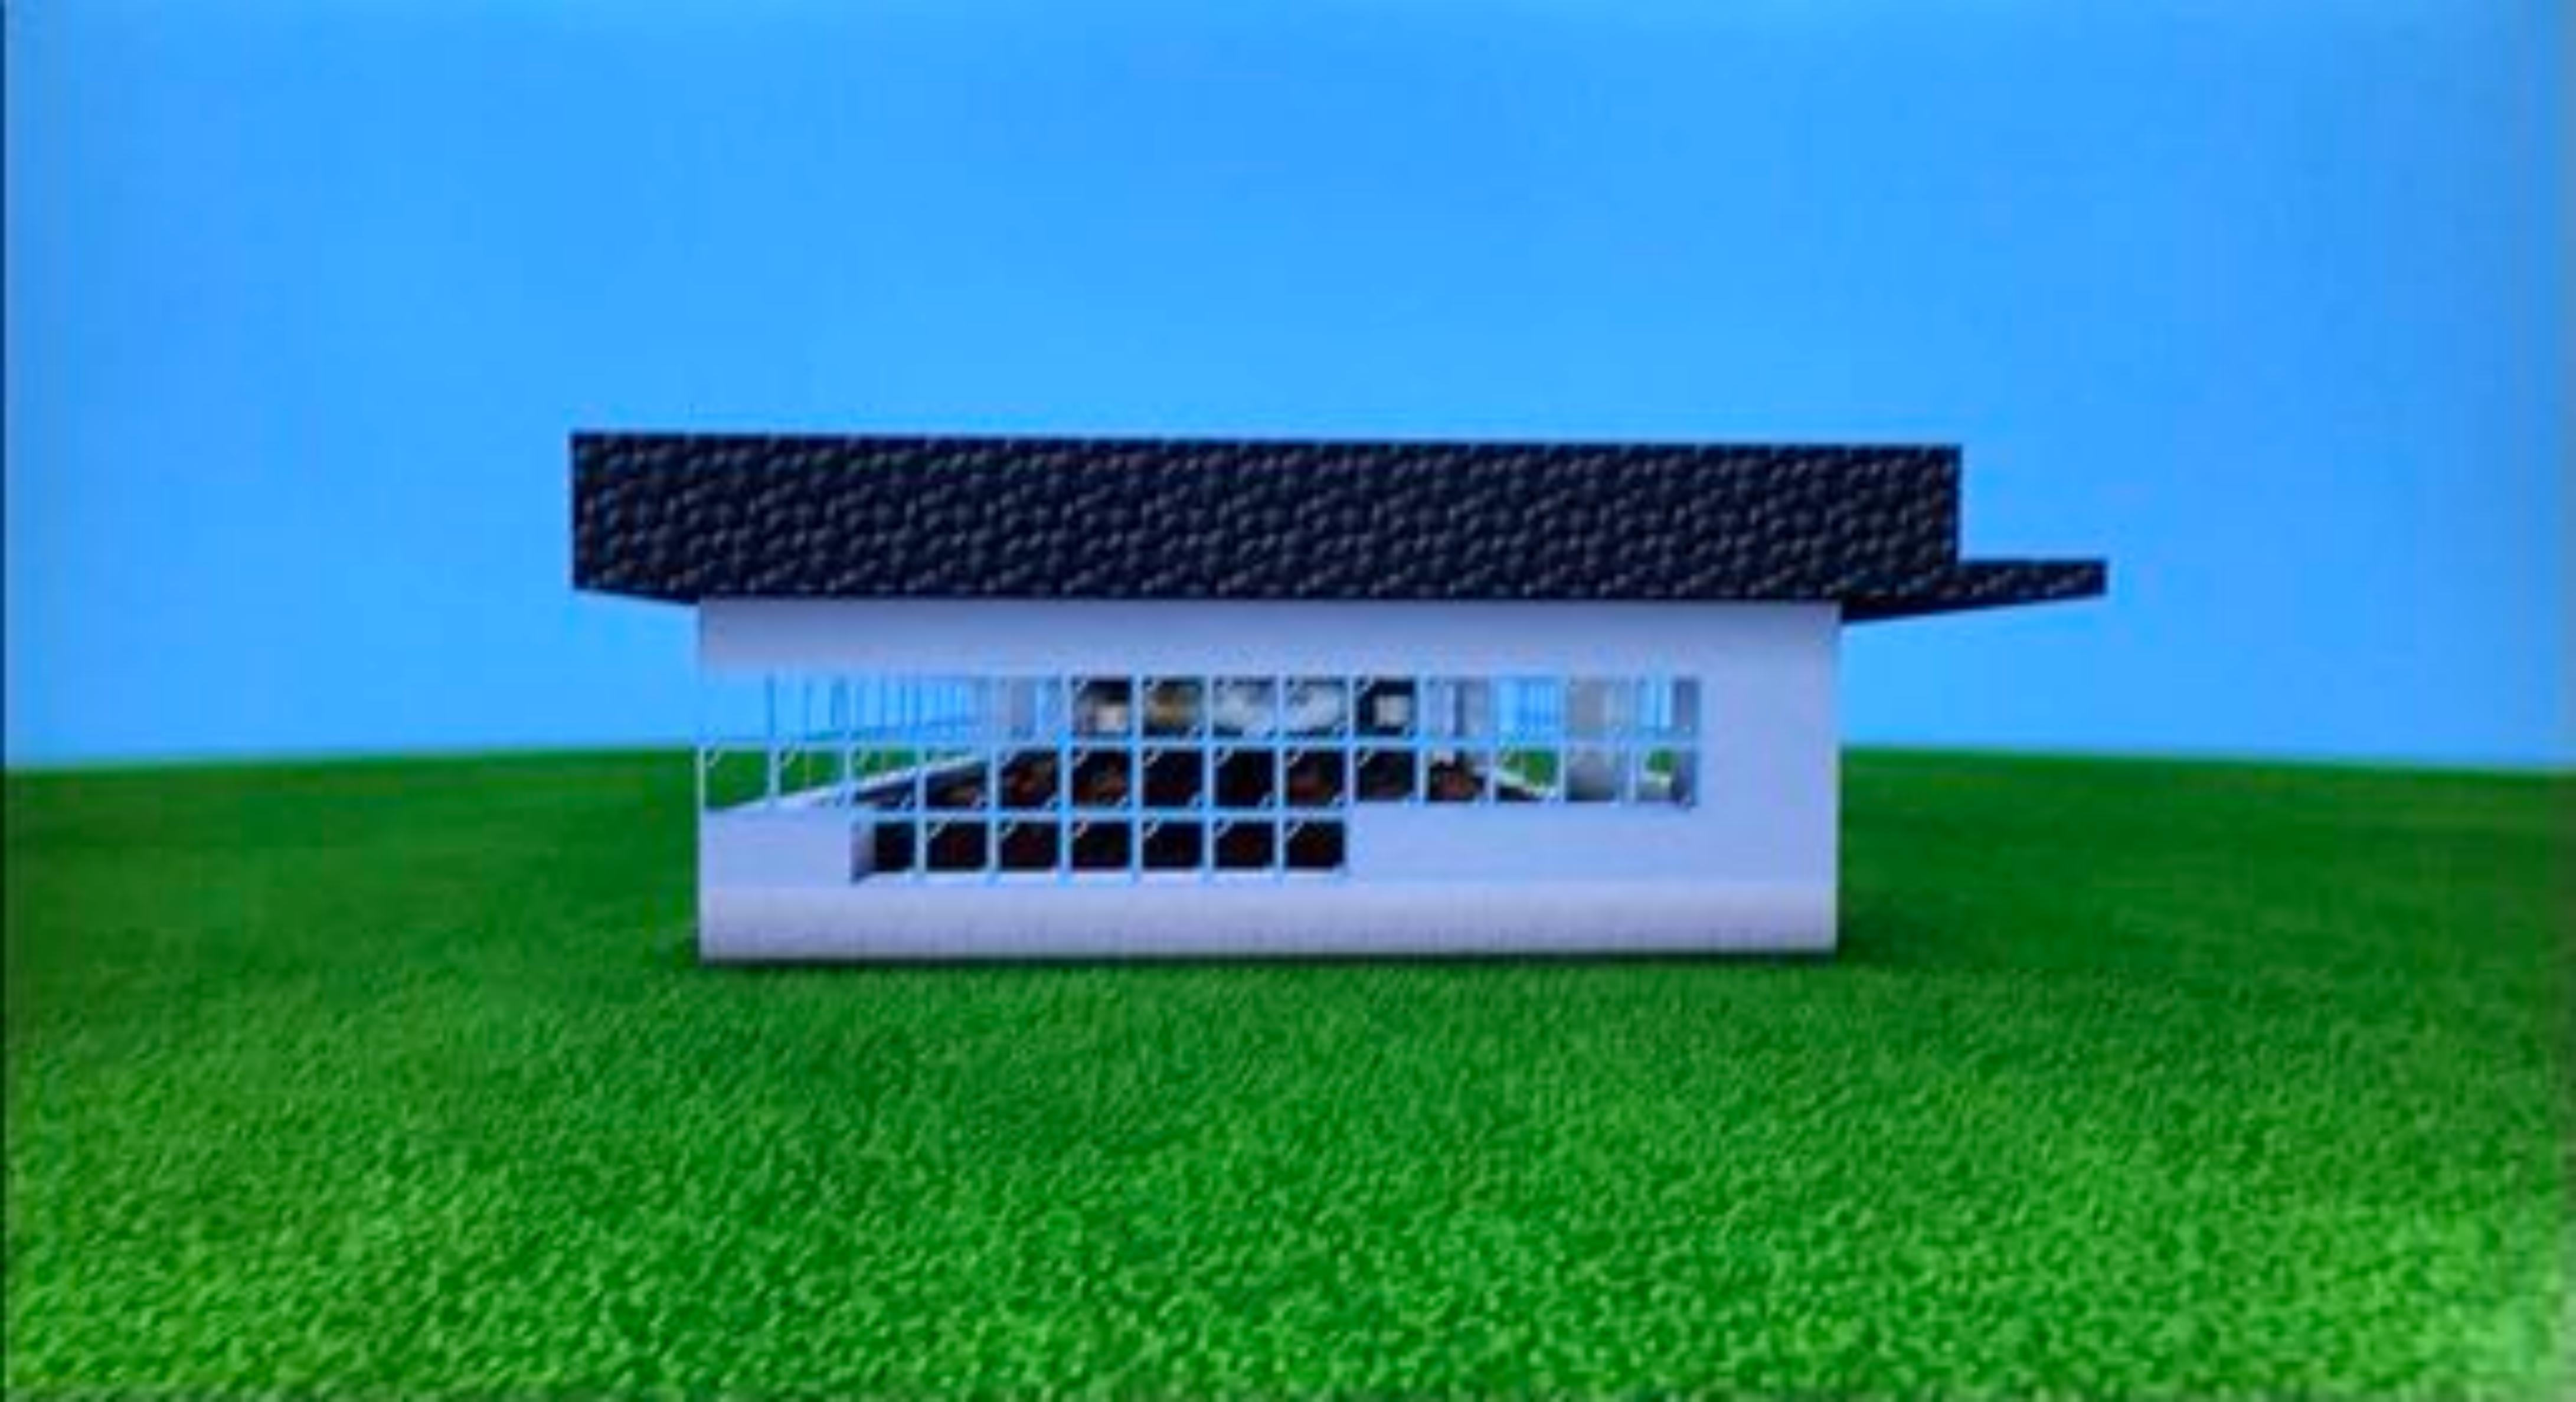

#### Communication need

Exterior and Interior of the pop-up installation that maintains the same atmosphere and aesthetic of the original joint. Design task will include a floor plan which consists of a kitchen, bathroom, small dining space, and storage, a 2-point perspective drawing to depict the overall exterior, a set of elevations to depict the exterior to scale, and finally a cross-section planometric to display how a section of the interior will look like.

#### **Constraints and Expectations**

Adequate and clear technical methods are to be demonstrated. Floor plan must include kitchen, bathroom, dining, and storage. A 2-point perspective drawing is relevant to depict how the exterior of the pop-up will look like aesthetically, as well as a cross-section planometric to depict the overall interior. Elevations are required to depict the exterior to scale. The drawing methods that are to be presented must be as distinguishable to the brand. Pop up design should be able to be pop up with ease to ensure minimal logistical difficulty.

#### **Possible Presentation Formats**

Possible methods to be used include: Floor plan, Planometric of interior, 2-point perspective of exterior and Elevations. Possible miniature model, however, a constraint of the miniature model is to only show the materials and not be too overly detailed.