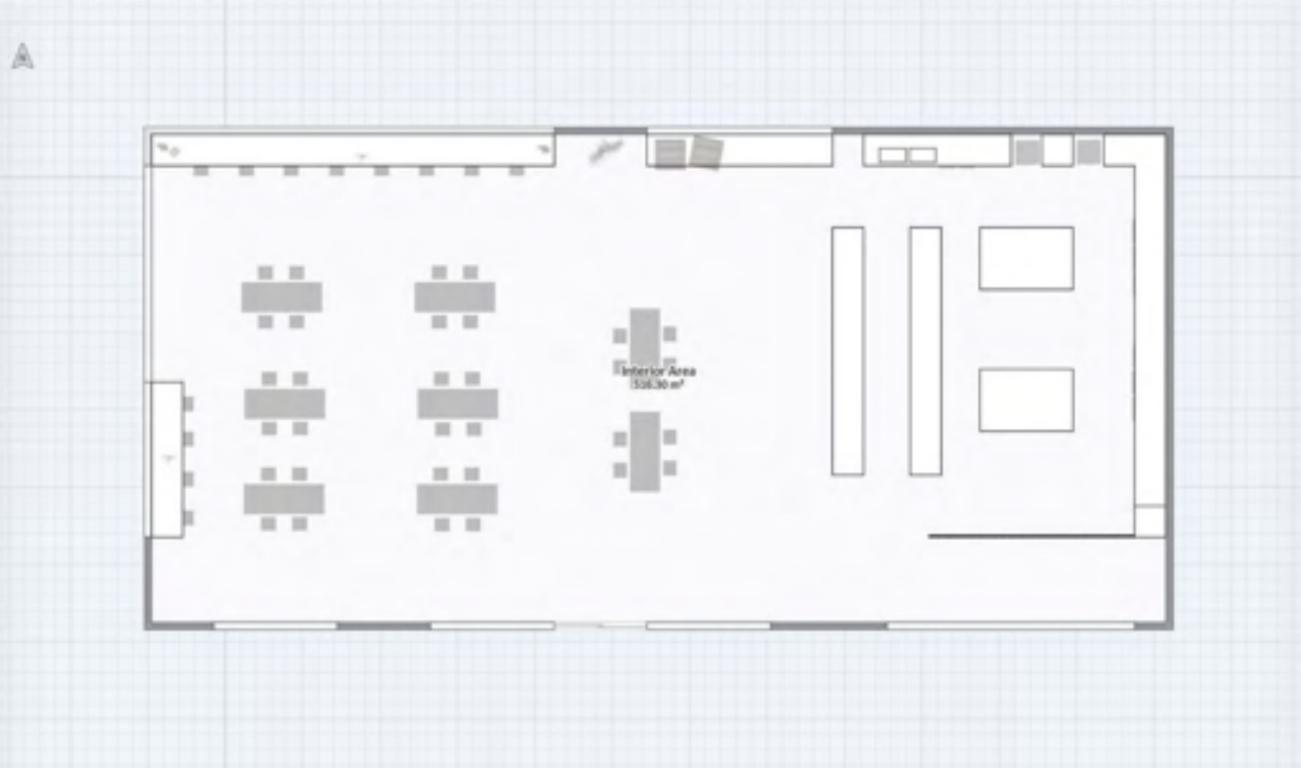

#### Communication need

Exterior and Interior of the pop-up installation that maintains the same atmosphere and aesthetic of the original joint. Design task will include a floor plan which consists of a kitchen, bathroom, small dining space, and storage, a 2-point perspective drawing to depict the overall exterior, a set of elevations to depict the exterior to scale, and finally a cross-section planometric to display how a section of the interior will look like.

#### **Constraints and Expectations**

Adequate and clear technical methods are to be demonstrated. Floor plan must include kitchen, bathroom, dining, and storage. A 2-point perspective drawing is relevant to depict how the exterior of the pop-up will look like aesthetically, as well as a cross-section planometric to depict the overall interior. Elevations are required to depict the exterior to scale. The drawing methods that are to be presented must be as distinguishable to the brand. Pop up design should be able to be pop up with ease to ensure minimal logistical difficulty.

#### **Possible Presentation Formats**

Possible methods to be used include: Floor plan, Planometric of interior, 2-point perspective of exterior and Elevations. Possible miniature model, however, a constraint of the miniature model is to only show the materials and not be too overly detailed.