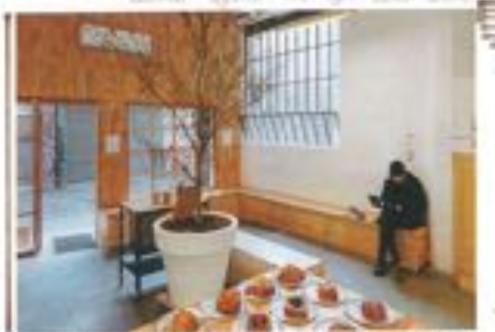

#### Communication need

Exterior and Interior of the pop-up installation that maintains the same atmosphere and aesthetic of the original joint. Design task will include a floor plan which consists of a kitchen, bathroom, small dining space, and storage, a 2-point perspective drawing to depict the overall exterior, a set of elevations to depict the exterior to scale, and finally a cross-section planometric to display how a section of the interior will look like.

#### Purpose

Purpose of interior design is to depict the layout of seating area and kitchen whilst maintaining the same aesthetically beautiful environment and ambience of the original brunch joint. Another purpose of the visual methods is to depict the scale, colour, texture and form of the overall design.

#### Context

The pop up must be able to be set up and packed up with relative ease. The pop up should be able to be set up anywhere with ease but it's main locations will be in open spaces that its license permits, therefore, it should be able to be located easily and the building may be photogenic.