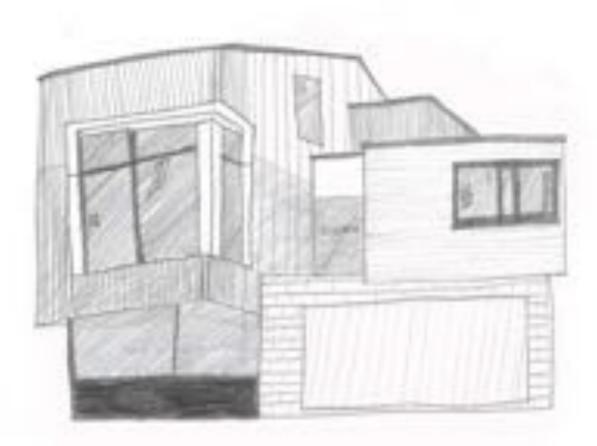

#### Communication need

Exterior and Interior of the pop-up installation that maintains the same atmosphere and aesthetic of the original joint. Design task will include a floor plan which consists of a kitchen, bathroom, small dining space, and storage, a 2-point perspective drawing to depict the overall exterior, a set of elevations to depict the exterior to scale, and finally a cross-section planometric to display how a section of the interior will look like.

#### **Constraints and Expectations**

Adequate and clear technical methods are to be demonstrated. Floor plan must include kitchen, bathroom, dining, and storage. A 2-point perspective drawing is relevant to depict how the exterior of the pop-up will look like aesthetically, as well as a cross-section planometric to depict the overall interior. Elevations are required to depict the exterior to scale. The drawing methods that are to be presented must be as distinguishable to the brand. Pop up design should be able to be pop up with ease to ensure minimal logistical difficulty.

#### **Possible Presentation Formats**

Possible methods to be used include: Floor plan, Planometric of interior, 2-point perspective of exterior and Elevations. Possible miniature model, however, a constraint of the miniature model is to only show the materials and not be too overly detailed.