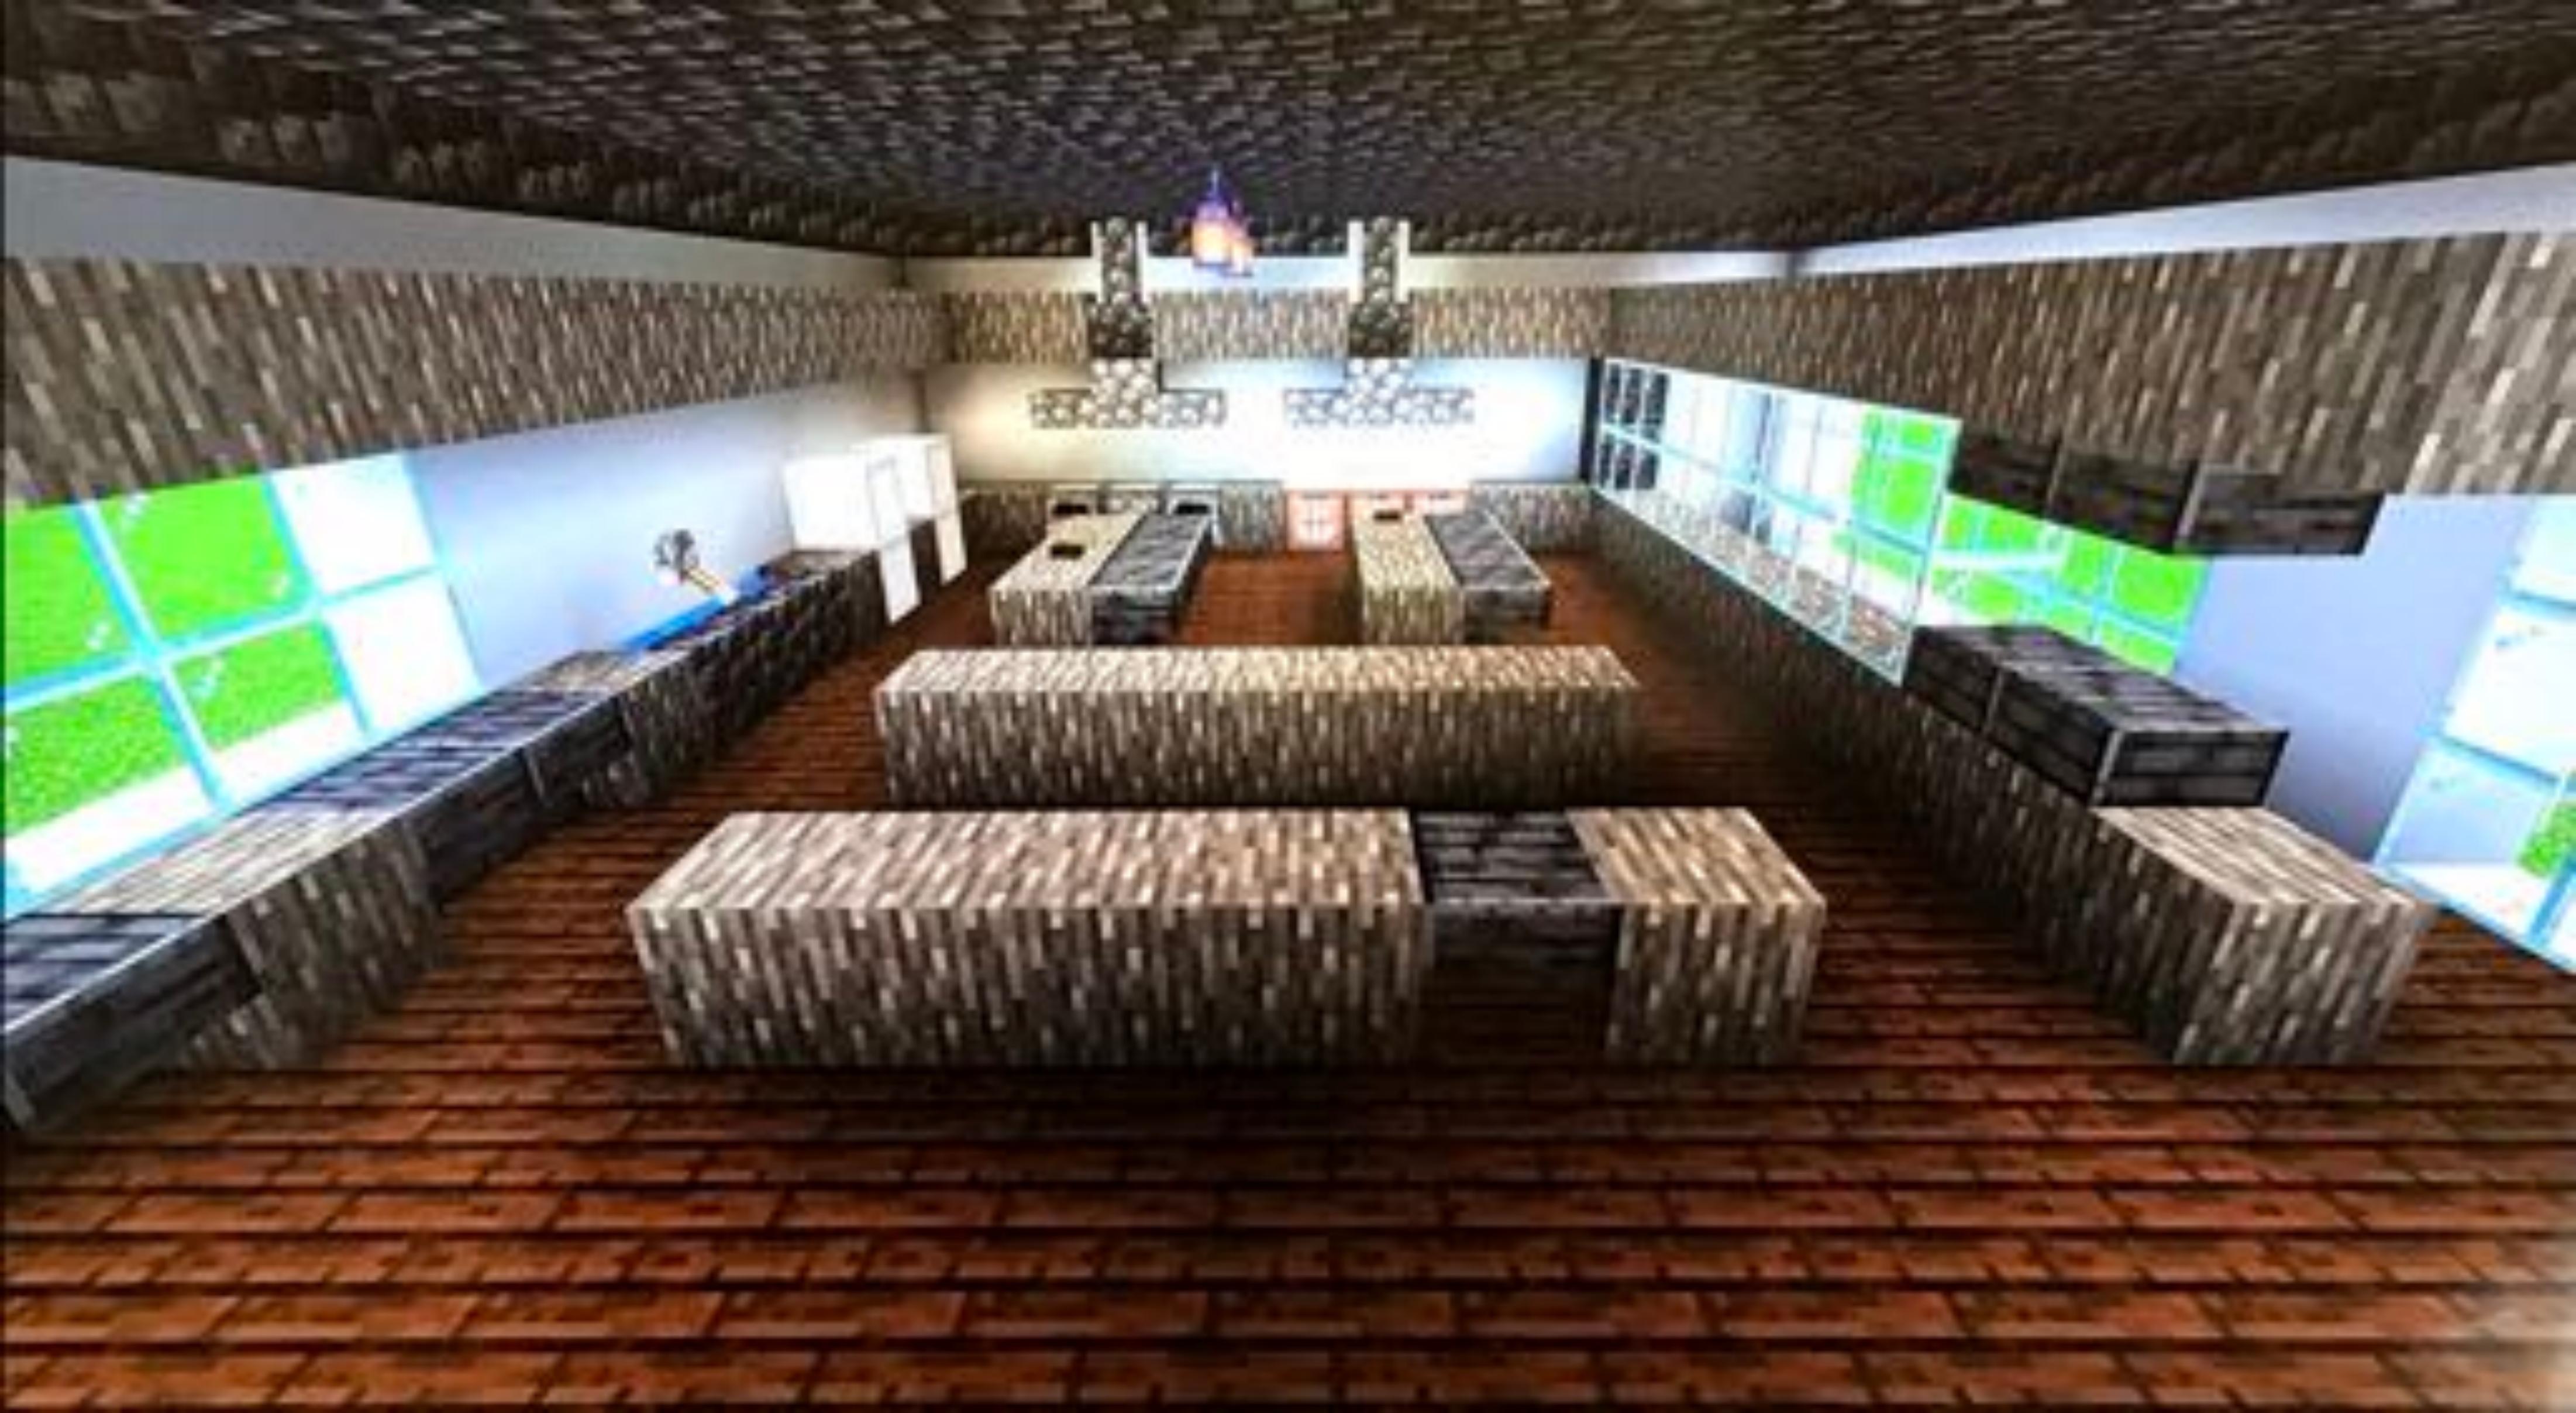

#### Communication need

Exterior and Interior of the pop-up installation that maintains the same atmosphere and aesthetic of the original joint. Design task will include a floor plan which consists of a kitchen, bathroom, small dining space, and storage, a 2-point perspective drawing to depict the overall exterior, a set of elevations to depict the exterior to scale, and finally a cross-section planometric to display how a section of the interior will look like.

#### Purpose

Purpose of interior design is to depict the layout of seating area and kitchen whilst maintaining the same aesthetically beautiful environment and ambience of the original brunch joint. Another purpose of the visual methods is to depict the scale, colour, texture and form of the overall design.

#### **Possible Presentation Formats**

Possible methods to be used include: Floor plan, Planometric of interior, 2-point perspective of exterior and Elevations. Possible miniature model, however, a constraint of the miniature model is to only show the materials and not be too overly detailed.