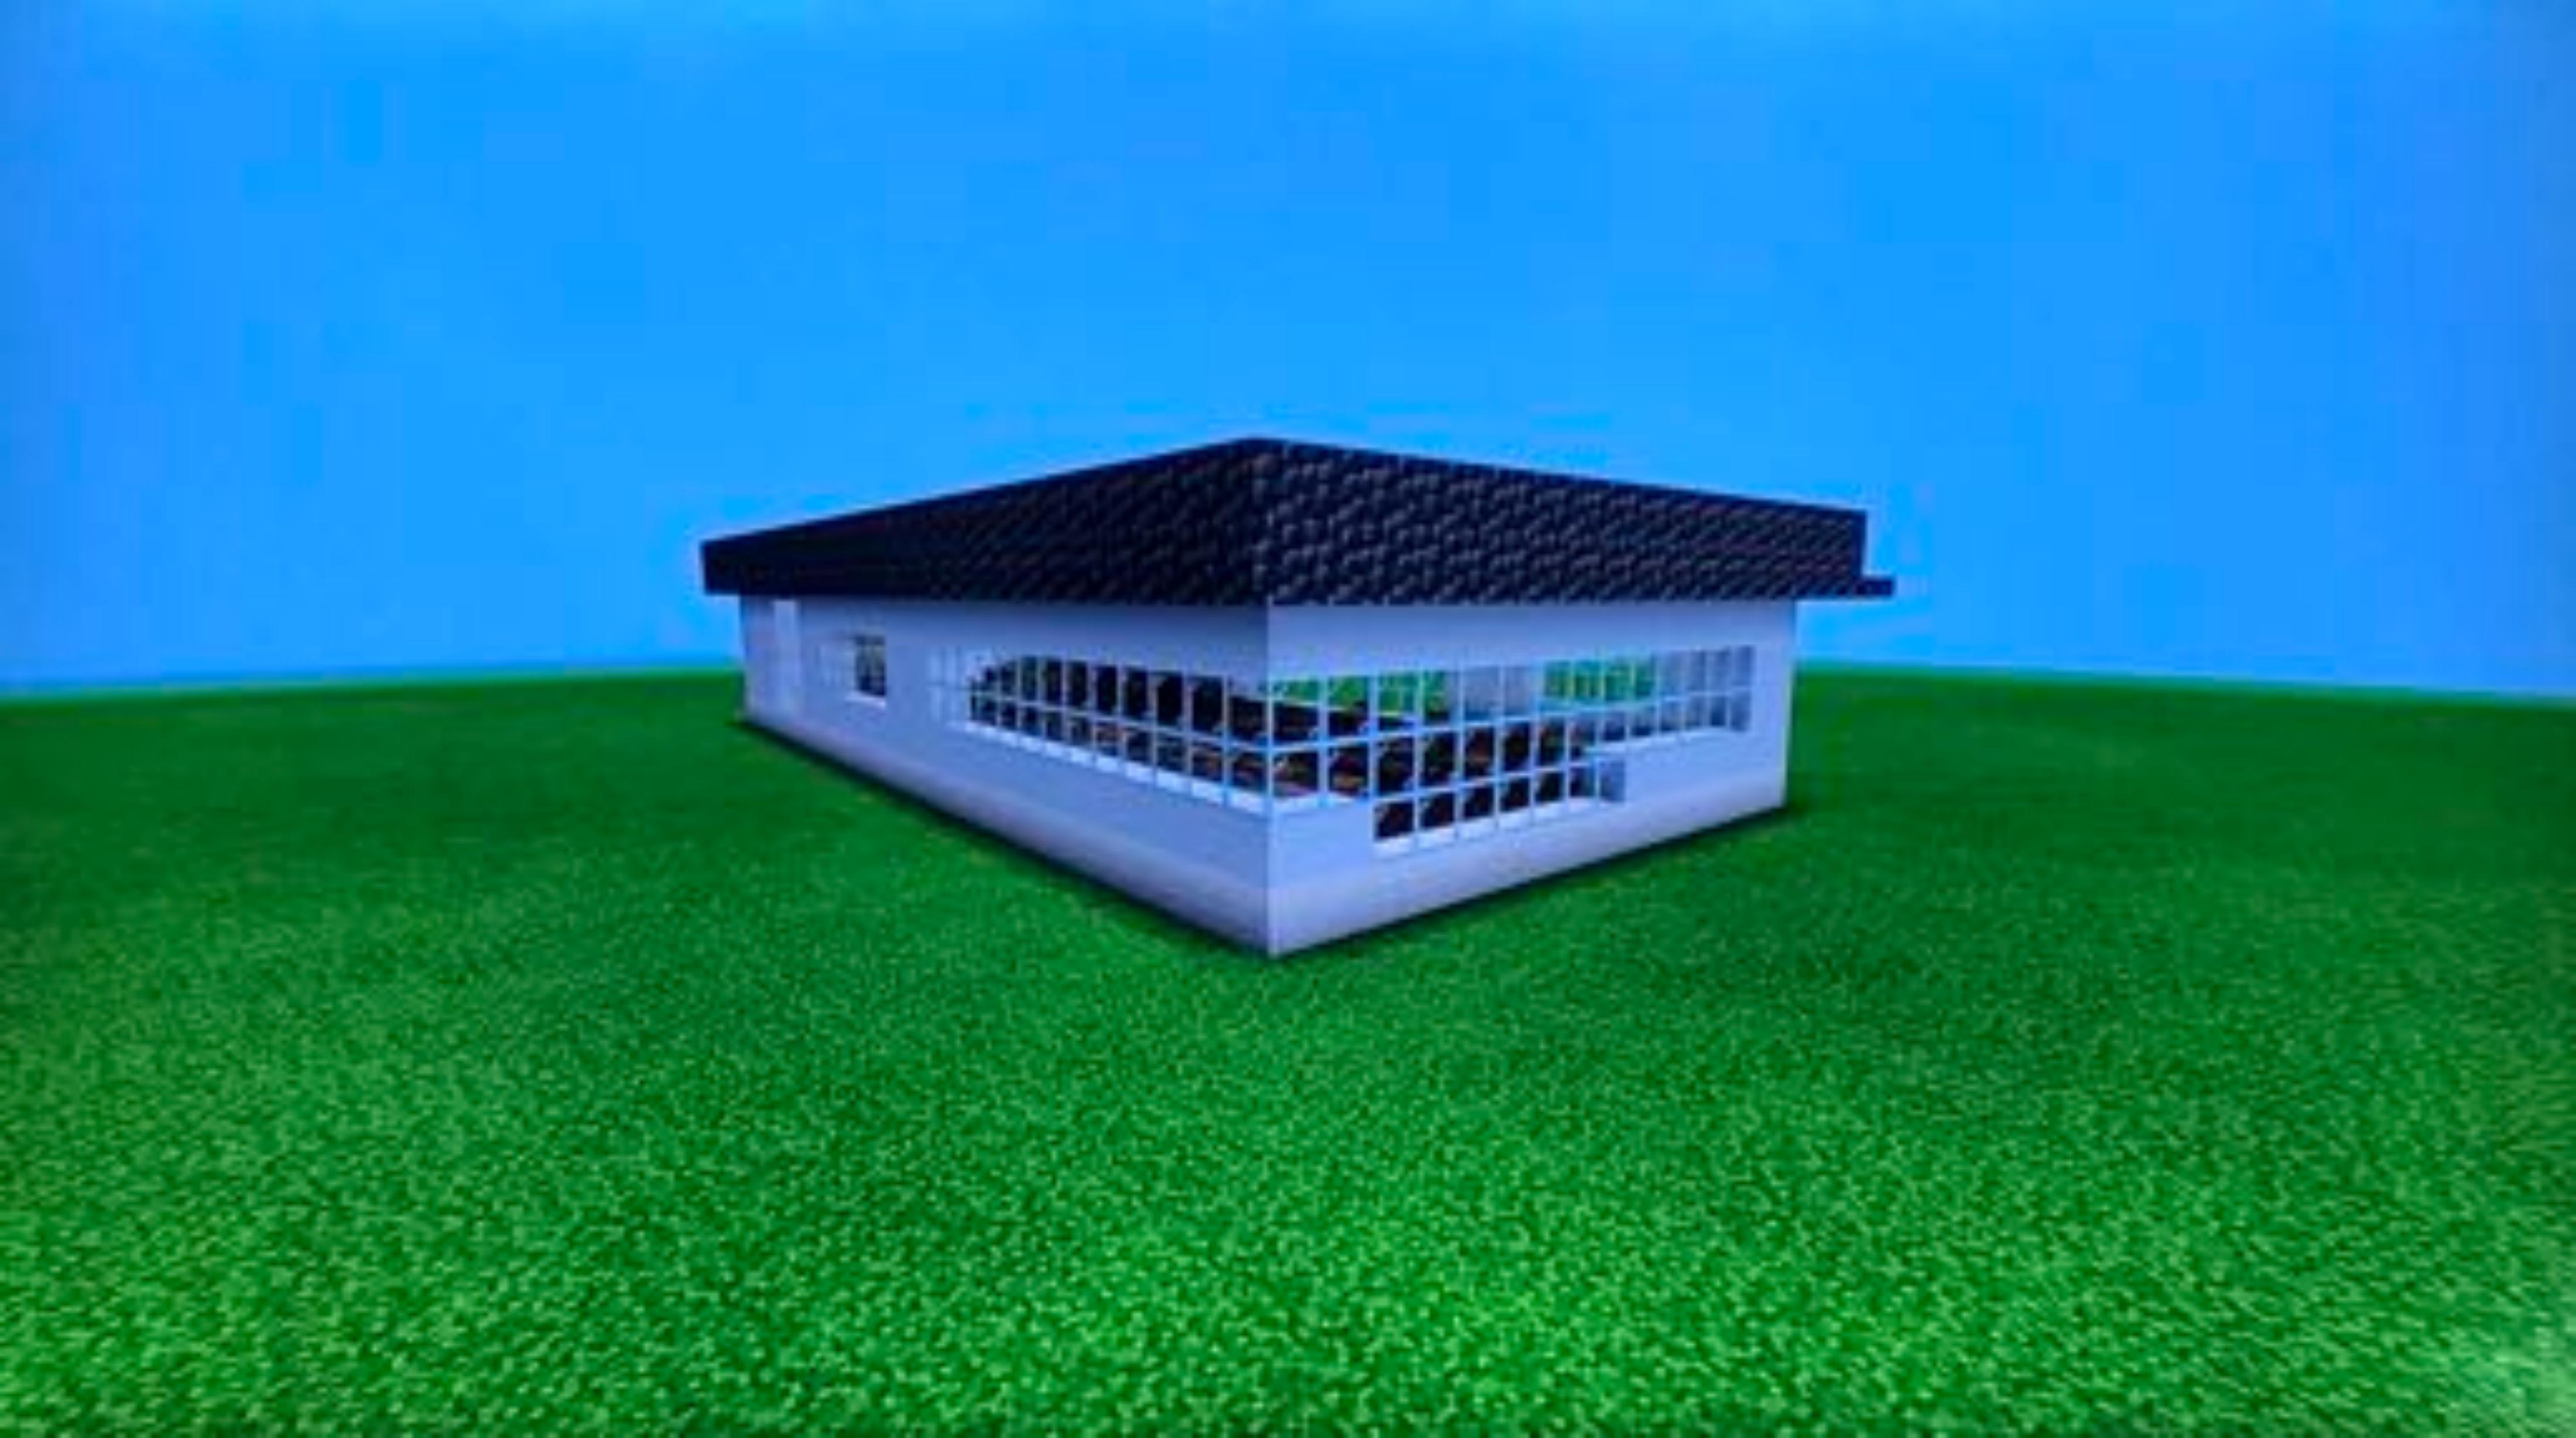

#### Communication need

Exterior and Interior of the pop-up installation that maintains the same atmosphere and aesthetic of the original joint. Design task will include a floor plan which consists of a kitchen, bathroom, small dining space, and storage, a 2-point perspective drawing to depict the overall exterior, a set of elevations to depict the exterior to scale, and finally a cross-section planometric to display how a section of the interior will look like.

#### Purpose

Purpose of interior design is to depict the layout of seating area and kitchen whilst maintaining the same aesthetically beautiful environment and ambience of the original brunch joint. Another purpose of the visual methods is to depict the scale, colour, texture and form of the overall design.

#### Context

The pop up must be able to be set up and packed up with relative ease. The pop up should be able to be set up anywhere with ease but it's main locations will be in open spaces that its license permits, therefore, it should be able to be located easily and the building may be photogenic.

#### **Constraints and Expectations**

Adequate and clear technical methods are to be demonstrated. Floor plan must include kitchen, bathroom, dining, and storage. A 2-point perspective drawing is relevant to depict how the exterior of the pop-up will look like aesthetically, as well as a cross-section planometric to depict the overall interior. Elevations are required to depict the exterior to scale. The drawing methods that are to be presented must be as distinguishable to the brand. Pop up design should be able to be pop up with ease to ensure minimal logistical difficulty.