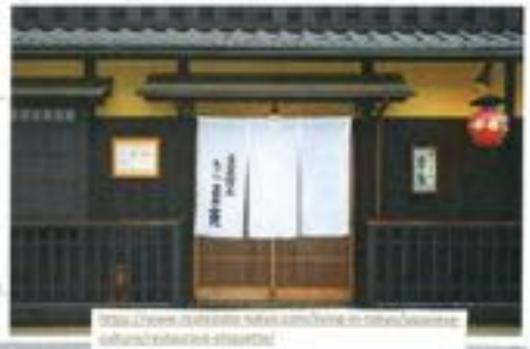

#### Communication need

Exterior and Interior of the pop-up installation that maintains the same atmosphere and aesthetic of the original joint. Design task will include a floor plan which consists of a kitchen, bathroom, small dining space, and storage, a 2-point perspective drawing to depict the overall exterior, a set of elevations to depict the exterior to scale, and finally a cross-section planometric to display how a section of the interior will look like.

#### Context

The pop up must be able to be set up and packed up with relative ease. The pop up should be able to be set up anywhere with ease but it's main locations will be in open spaces that its license permits, therefore, it should be able to be located easily and the building may be photogenic.