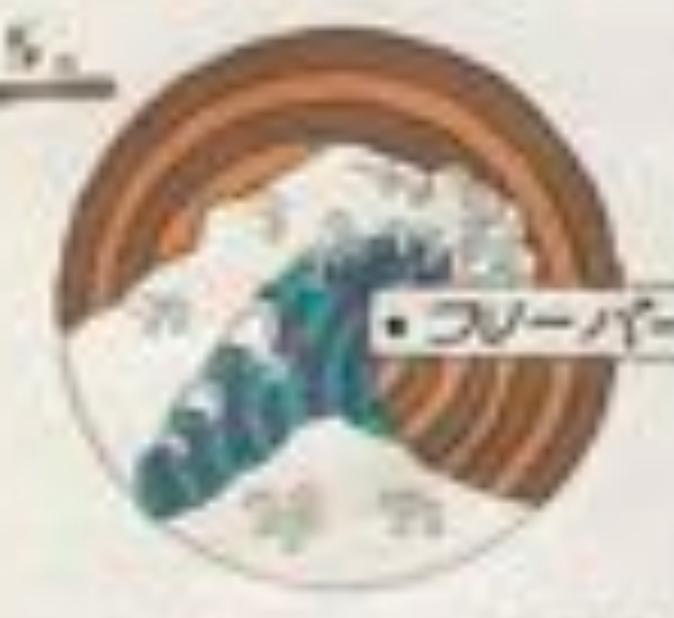

## CONCEPT REFINEMENT

CURRENT CONCEPT

BACK GROUND COLDUR EXPLORATION

Compare - MIT Marrier Green

Capit - Ells

TYPE FONT

CURRENT DESIGN

**2.06** 

WAVE DESIGN EVALUATION CURRENT DESUGN.

will be the beider

BRIGHTAL.

W. L.

SELECTED.

W. 2.

MG/000 RED