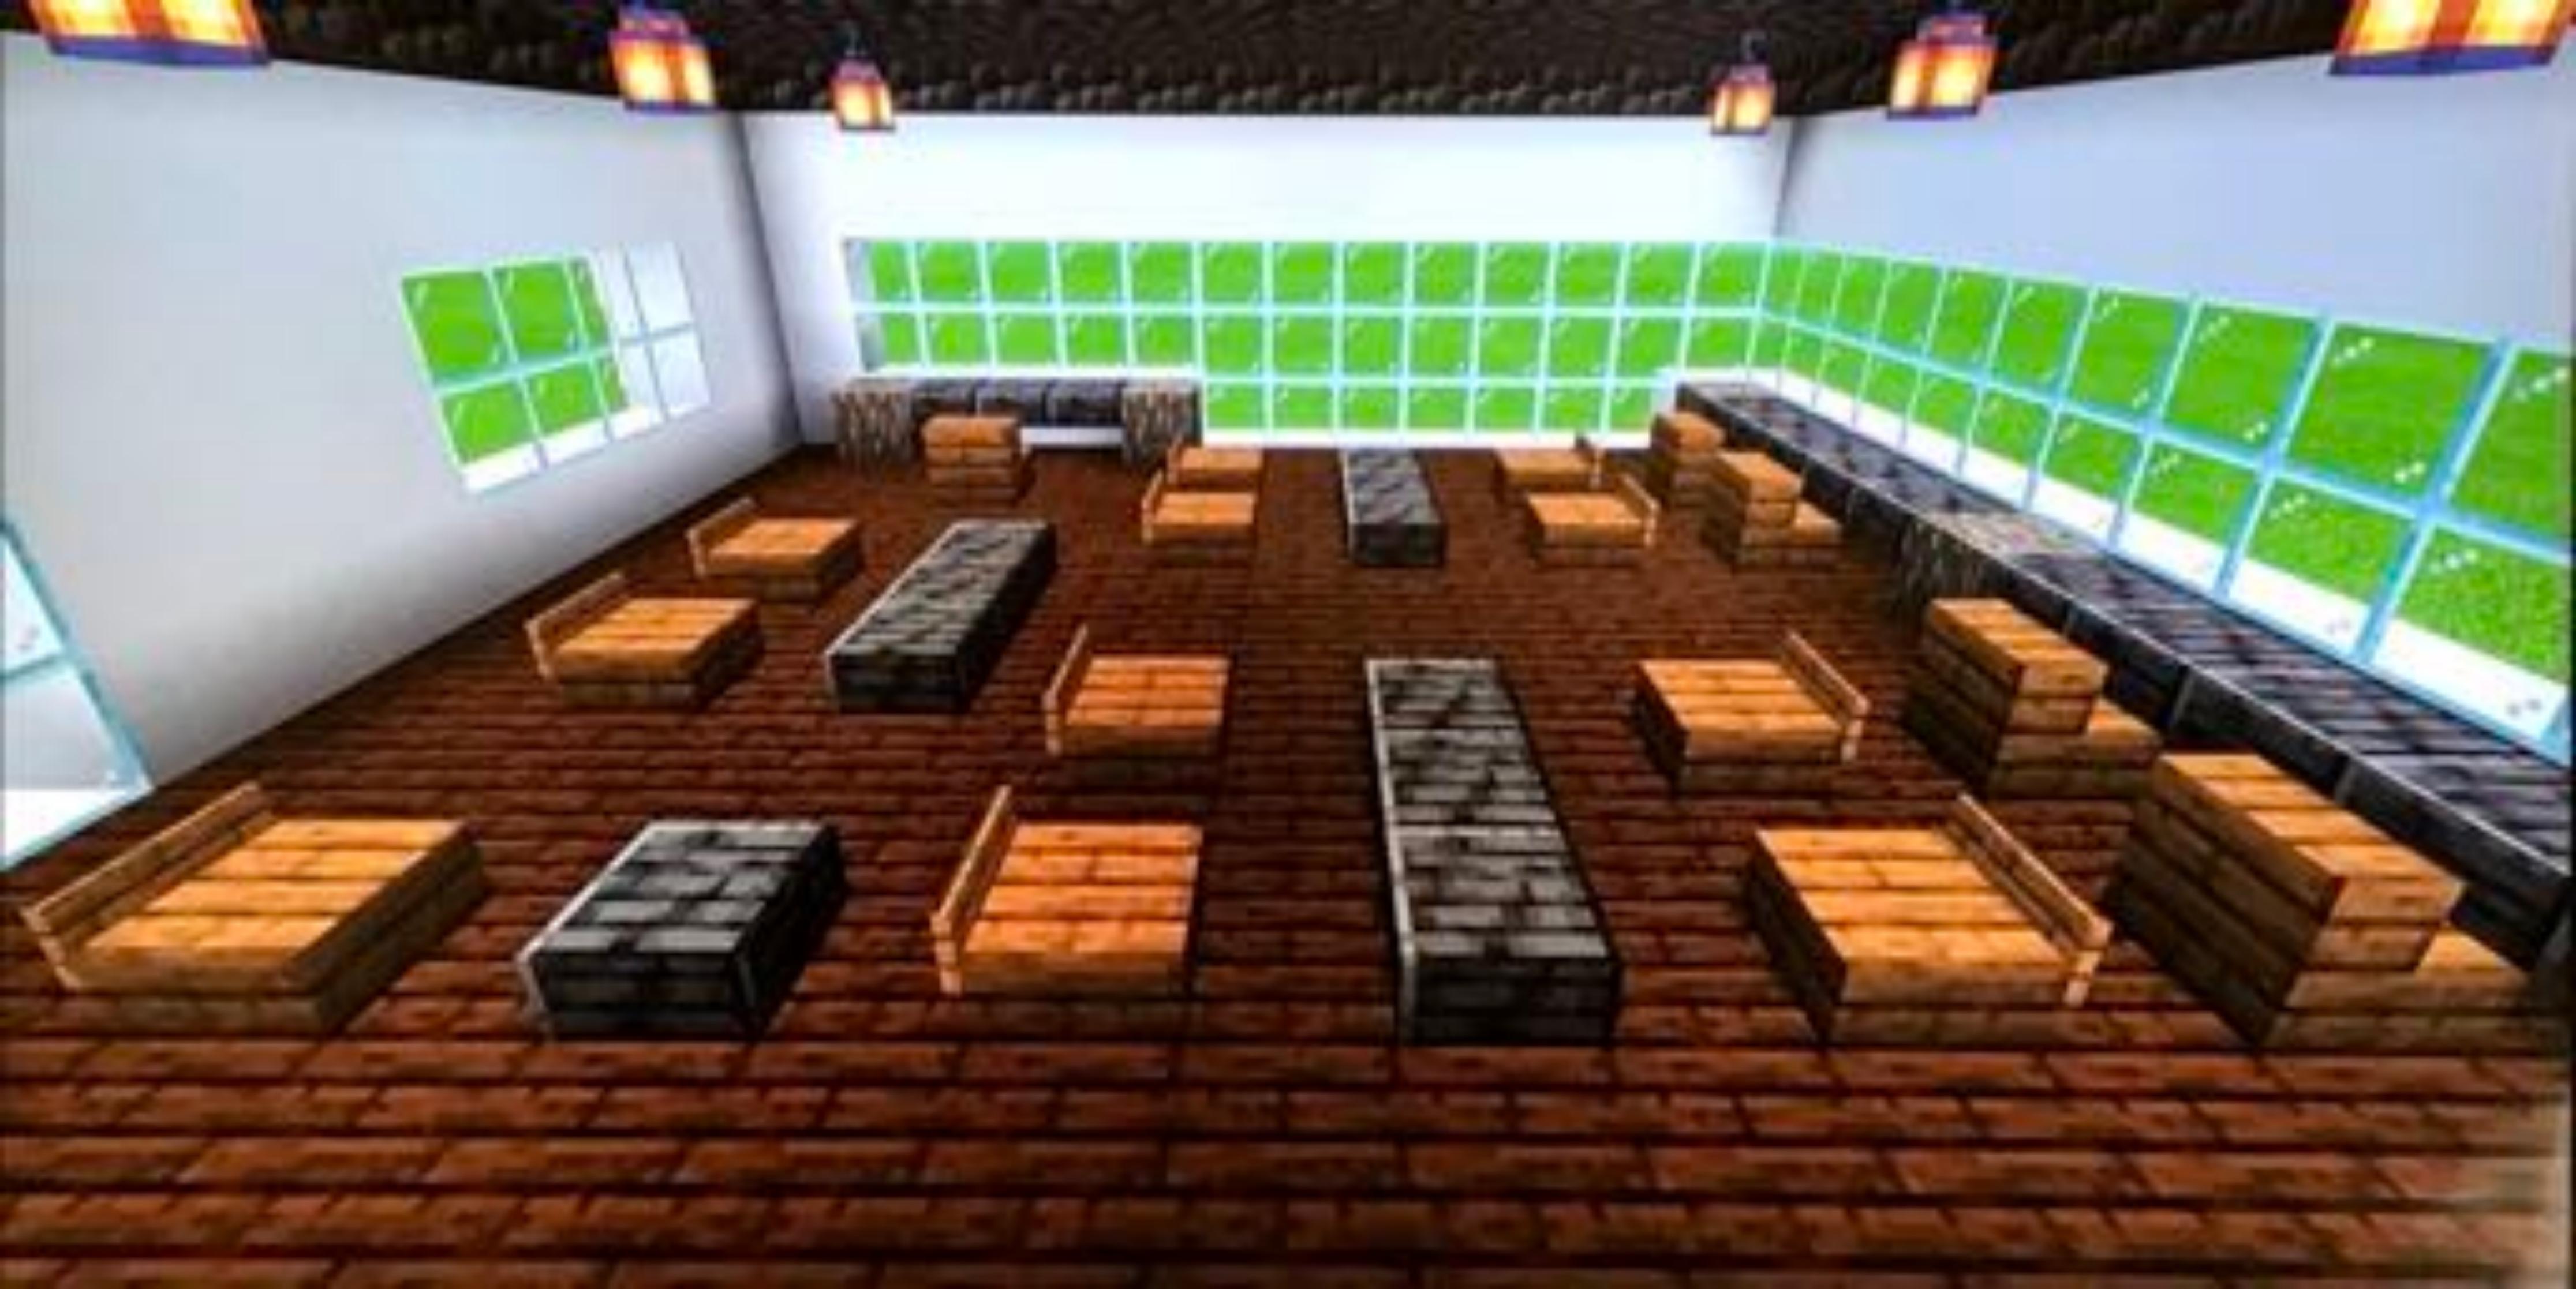

#### Communication need

Exterior and Interior of the pop-up installation that maintains the same atmosphere and aesthetic of the original joint. Design task will include a floor plan which consists of a kitchen, bathroom, small dining space, and storage, a 2-point perspective drawing to depict the overall exterior, a set of elevations to depict the exterior to scale, and finally a cross-section planometric to display how a section of the interior will look like.

#### Purpose

Purpose of interior design is to depict the layout of seating area and kitchen whilst maintaining the same aesthetically beautiful environment and ambience of the original brunch joint. Another purpose of the visual methods is to depict the scale, colour, texture and form of the overall design.

#### **Possible Presentation Formats**

Possible methods to be used include: Floor plan, Planometric of interior, 2-point perspective of exterior and Elevations. Possible miniature model, however, a constraint of the miniature model is to only show the materials and not be too overly detailed.