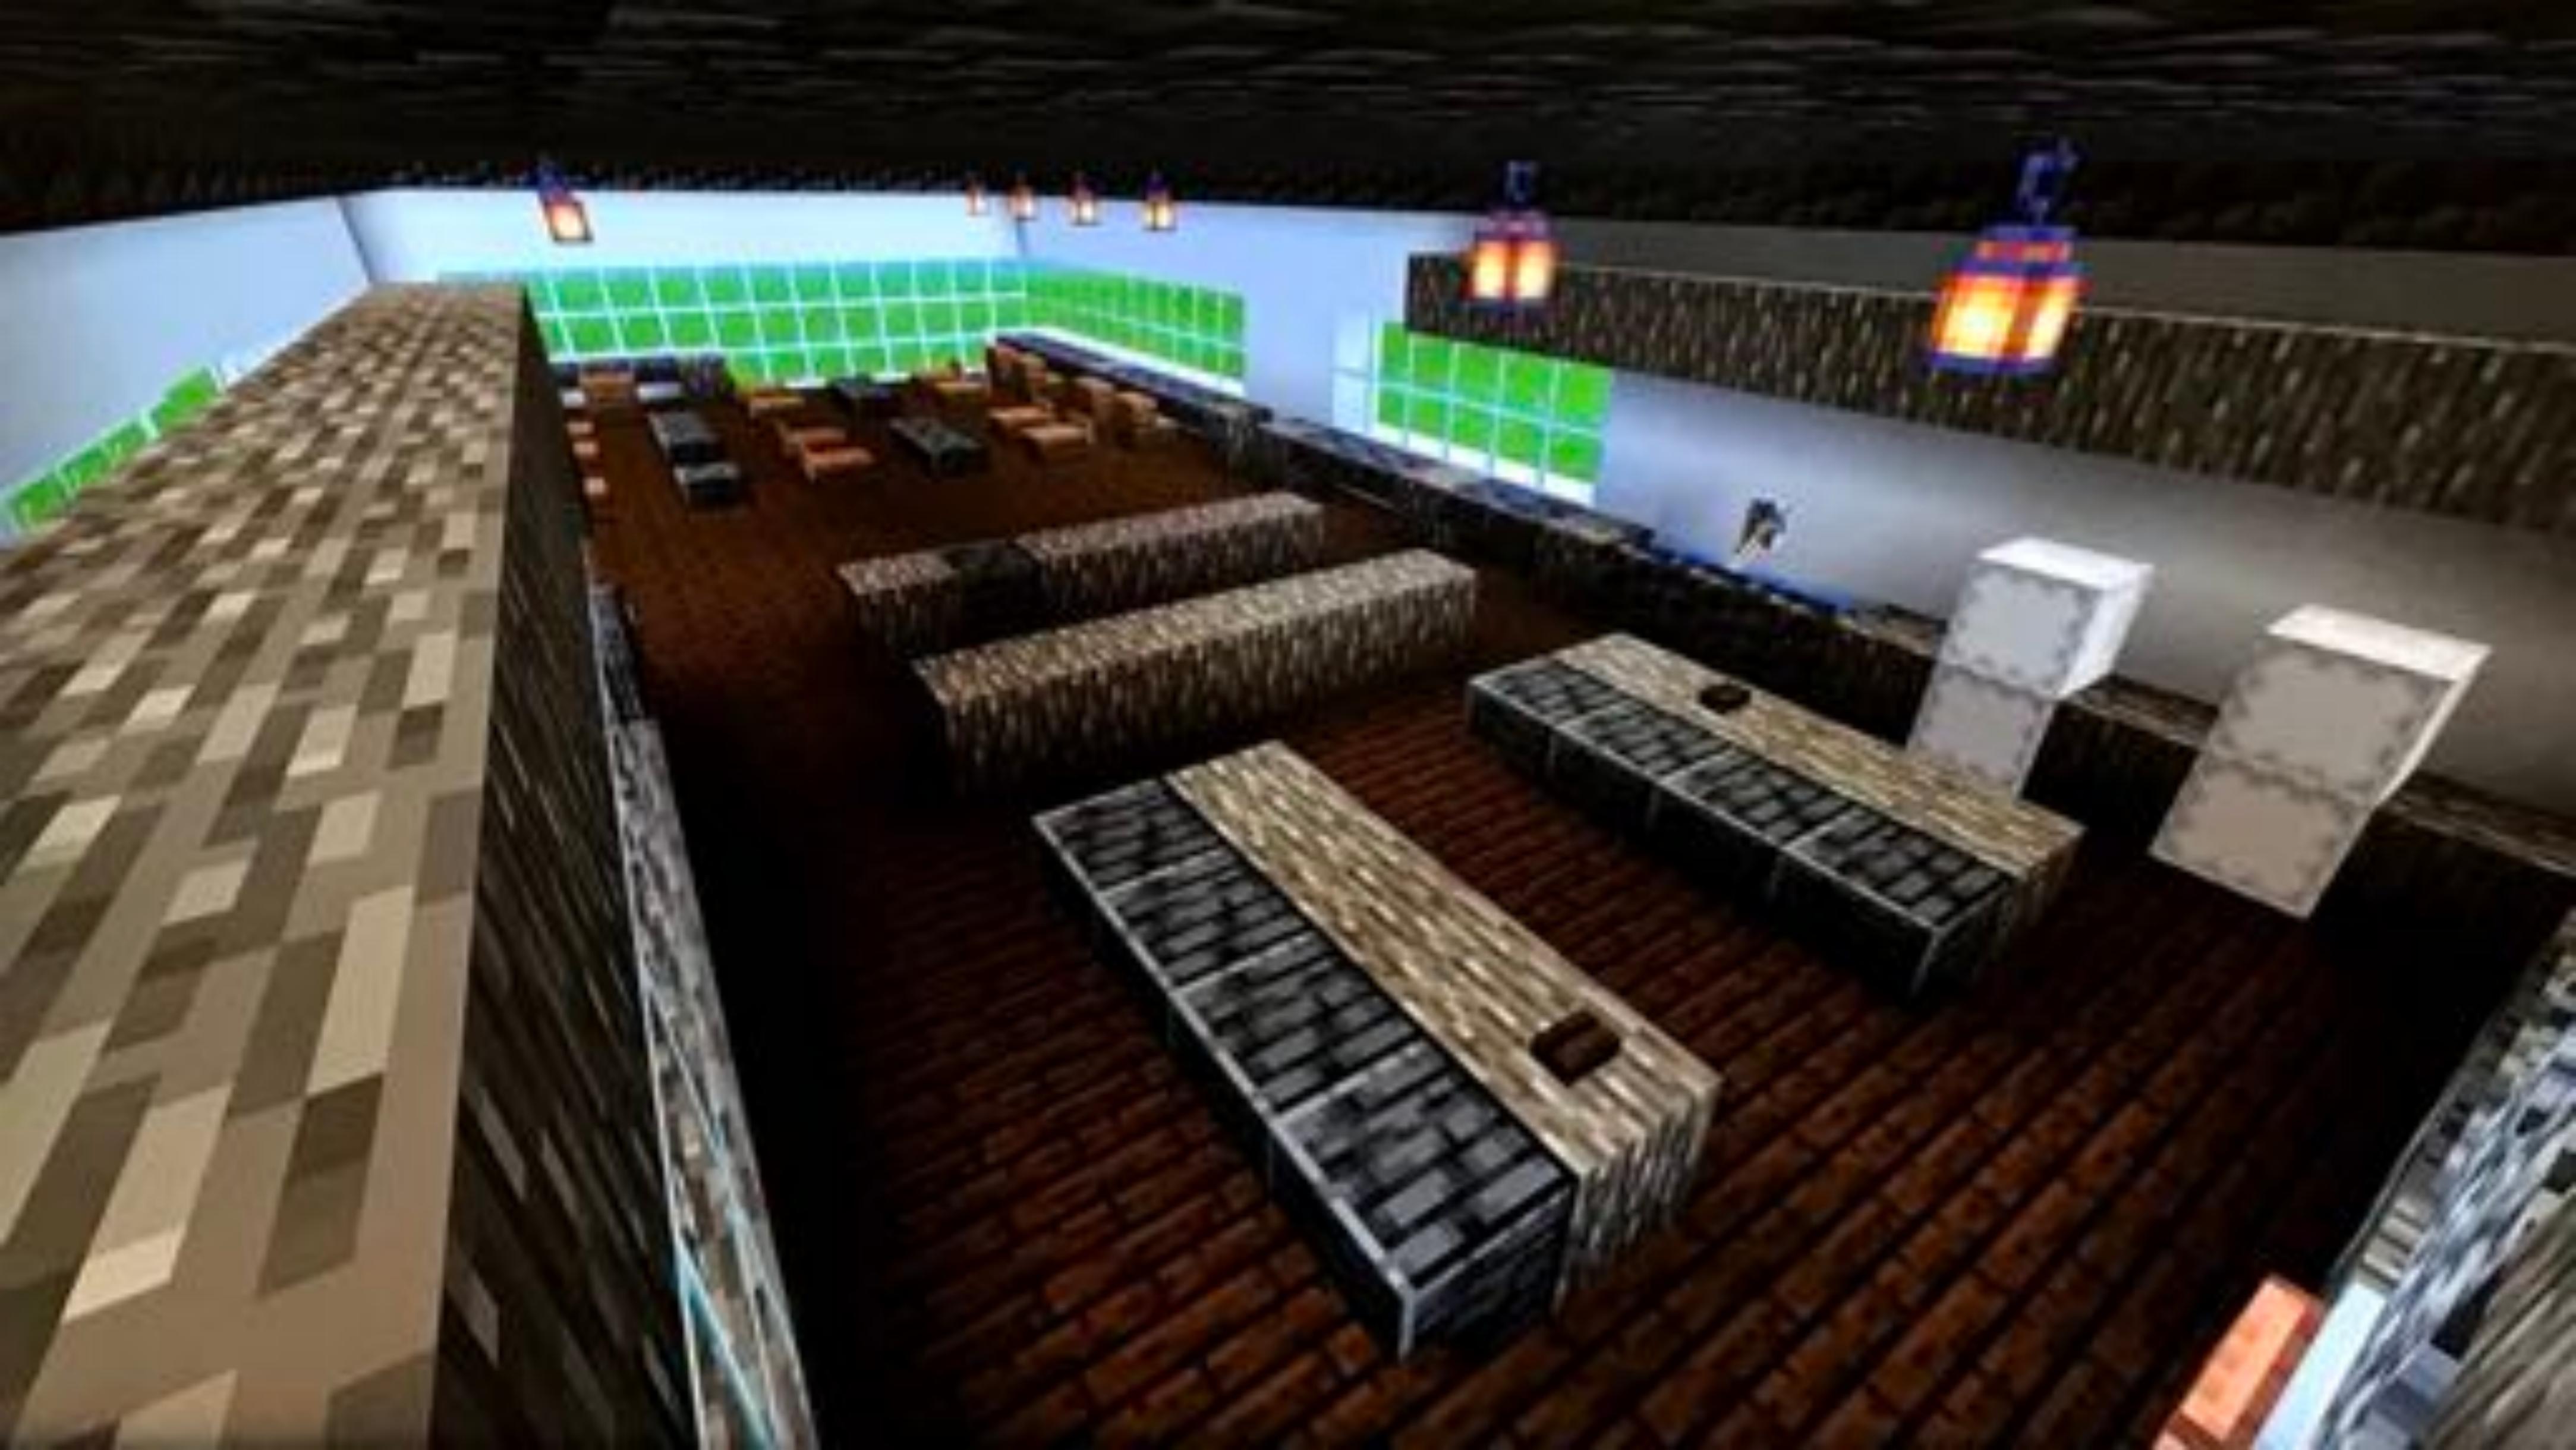

#### Communication need

Exterior and Interior of the pop-up installation that maintains the same atmosphere and aesthetic of the original joint. Design task will include a floor plan which consists of a kitchen, bathroom, small dining space, and storage, a 2-point perspective drawing to depict the overall exterior, a set of elevations to depict the exterior to scale, and finally a cross-section planometric to display how a section of the interior will look like.

#### Purpose

Purpose of interior design is to depict the layout of seating area and kitchen whilst maintaining the same aesthetically beautiful environment and ambience of the original brunch joint. Another purpose of the visual methods is to depict the scale, colour, texture and form of the overall design.

#### **Possible Presentation Formats**

Possible methods to be used include: Floor plan, Planometric of interior, 2-point perspective of exterior and Elevations. Possible miniature model, however, a constraint of the miniature model is to only show the materials and not be too overly detailed.