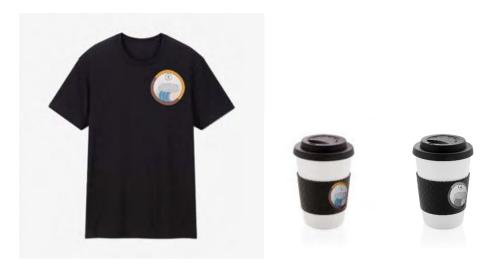

#### **Communication Need**

New brand identification in the format of a new logo, in addition to labelling and printing of text on purchasable products.

#### Context

The logo design is seen in multiple forms within communication design. It may be mainly seen on business cards, take-away packaging, and the products sold in the store, such as t-shirts, mugs, plate ware, etc. However, it will also be seen in advertising material, such as billboards, posters. These formats will be seen around Melbourne and within the pop up itself.

#### Possible Presentation Formats

Logo will be displayed in grey scale and colour to demonstrate the flexibility of usage. Miniature model of the overall structure may have the logo somewhere on the exterior. Examples of products that have the label may be produced in the final presentation.