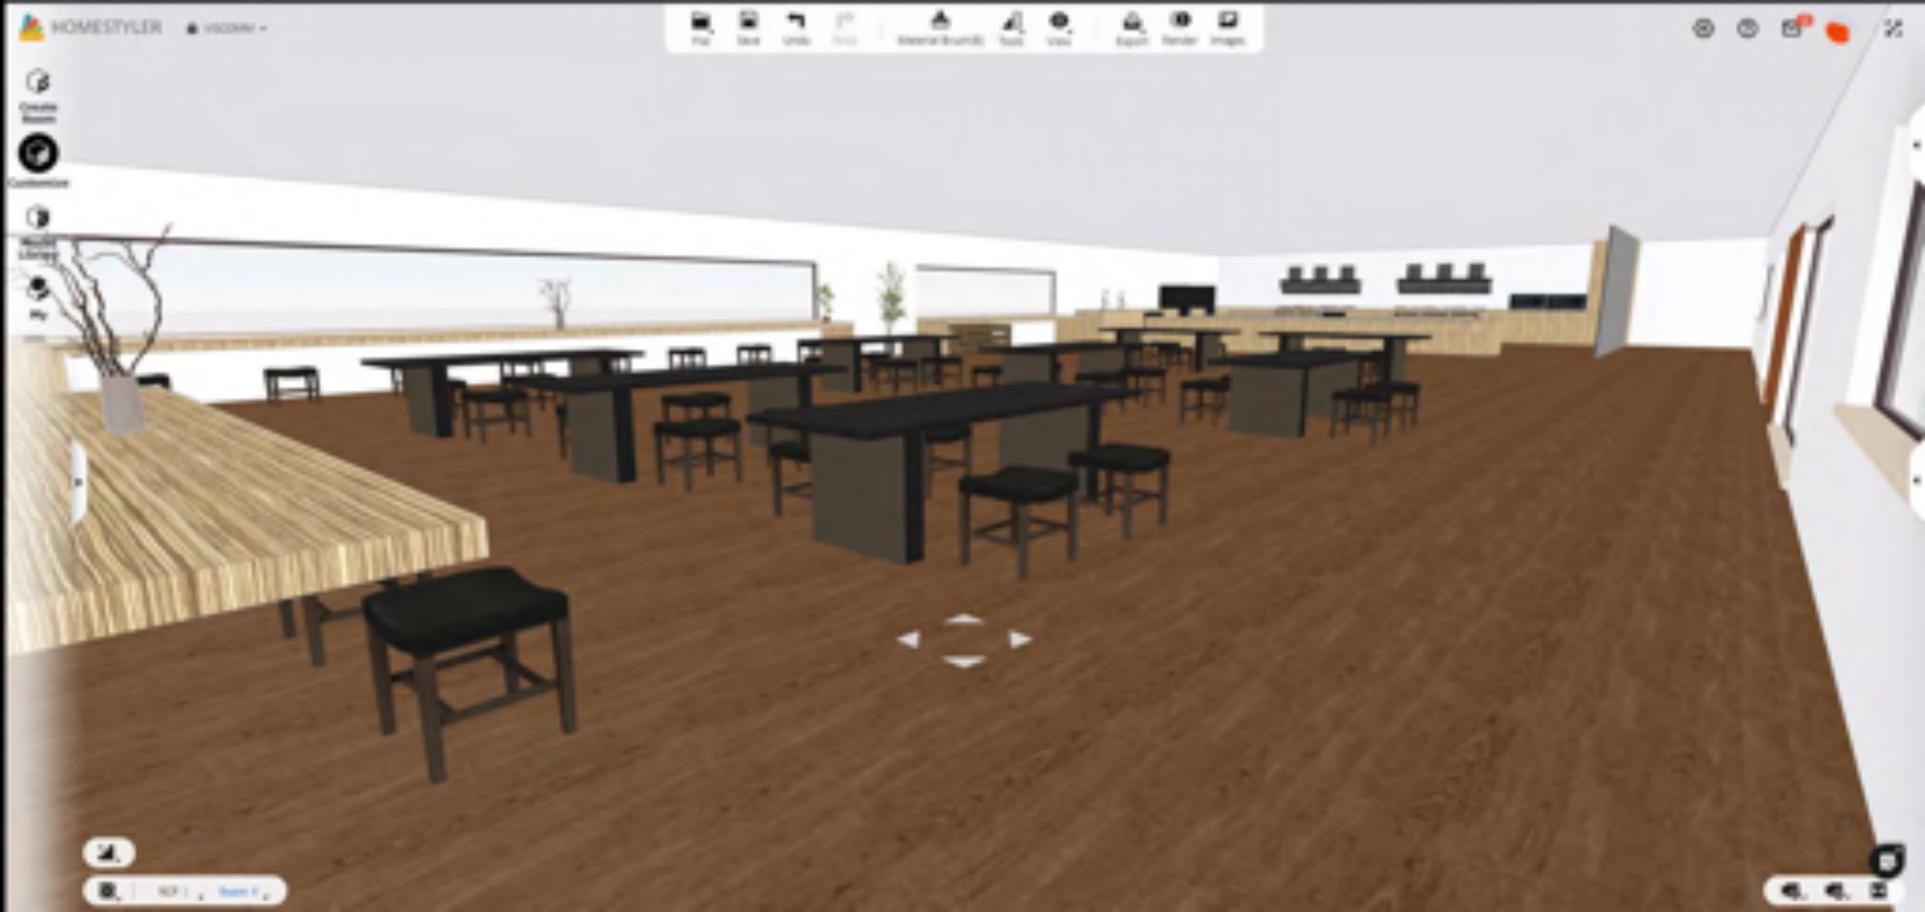

#### Communication need

Exterior and Interior of the pop-up installation that maintains the same atmosphere and aesthetic of the original joint. Design task will include a floor plan which consists of a kitchen, bathroom, small dining space, and storage, a 2-point perspective drawing to depict the overall exterior, a set of elevations to depict the exterior to scale, and finally a cross-section planometric to display how a section of the interior will look like.

#### Purpose

Purpose of interior design is to depict the layout of seating area and kitchen whilst maintaining the same aesthetically beautiful environment and ambience of the original brunch joint. Another purpose of the visual methods is to depict the scale, colour, texture and form of the overall design.

#### **Possible Presentation Formats**

Possible methods to be used include: Floor plan, Planometric of interior, 2-point perspective of exterior and Elevations. Possible miniature model, however, a constraint of the miniature model is to only show the materials and not be too overly detailed.