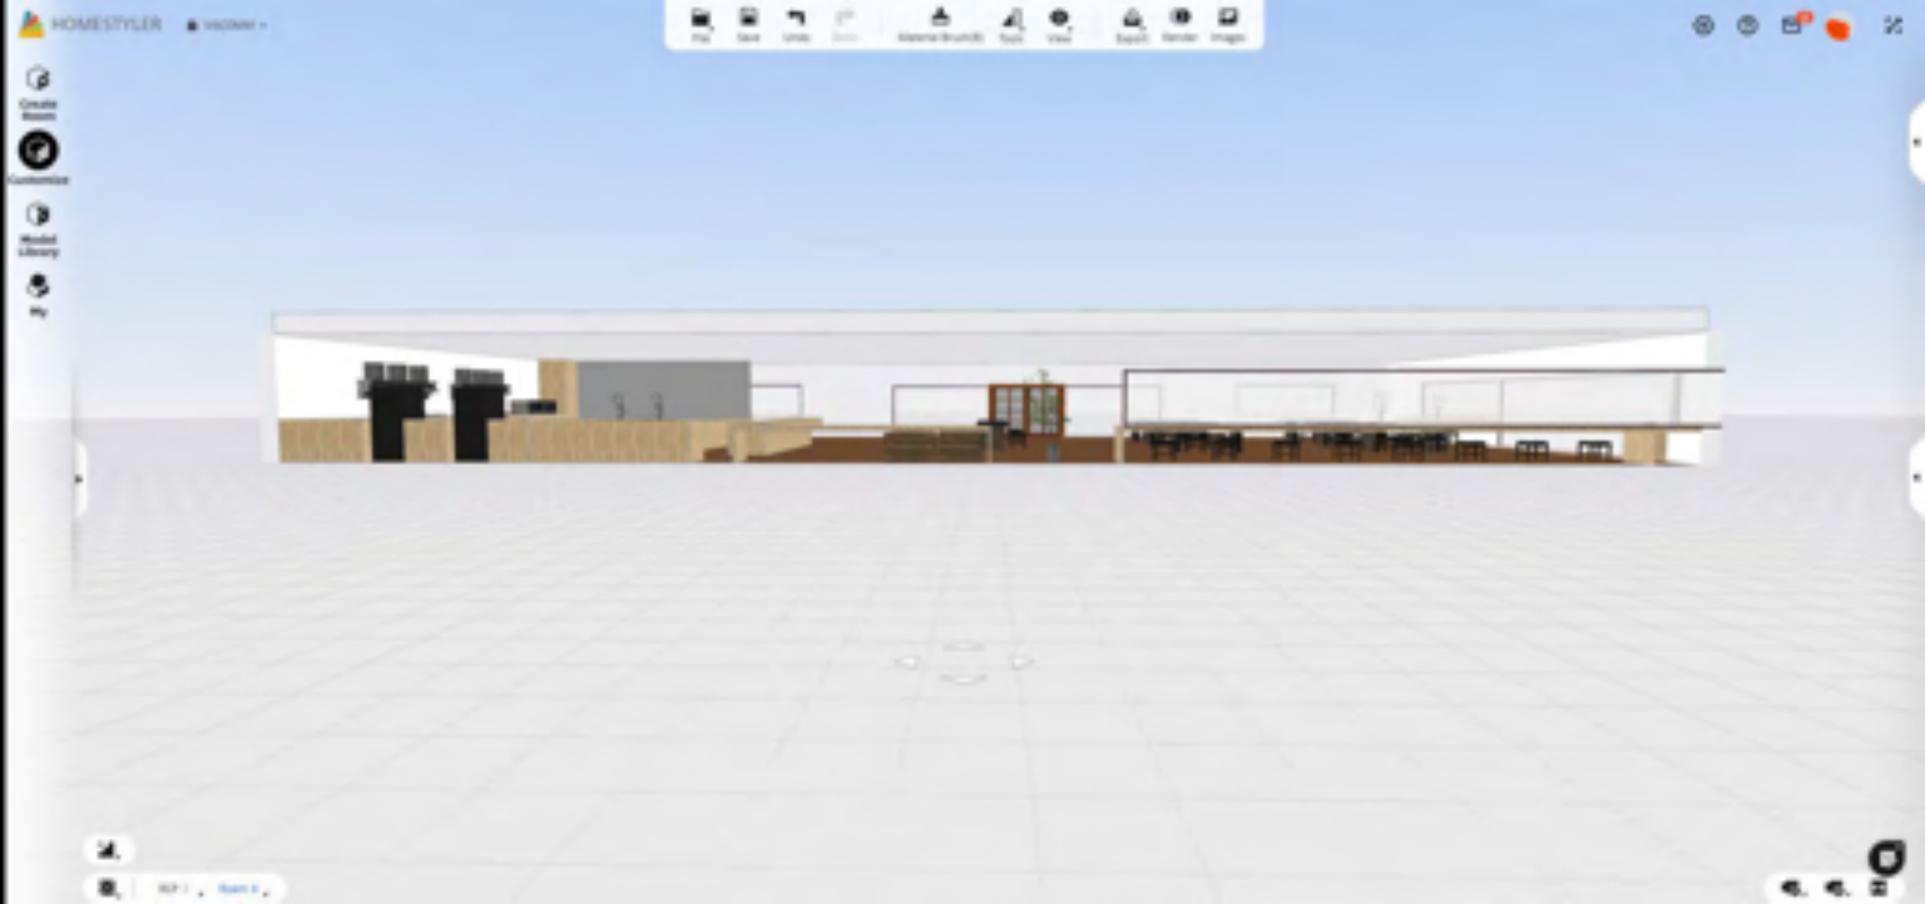

#### Communication need

Exterior and Interior of the pop-up installation that maintains the same atmosphere and aesthetic of the original joint. Design task will include a floor plan which consists of a kitchen, bathroom, small dining space, and storage, a 2-point perspective drawing to depict the overall exterior, a set of elevations to depict the exterior to scale, and finally a cross-section planometric to display how a section of the interior will look like.

#### Purpose

Purpose of interior design is to depict the layout of seating area and kitchen whilst maintaining the same aesthetically beautiful environment and ambience of the original brunch joint. Another purpose of the visual methods is to depict the scale, colour, texture and form of the overall design.

#### **Constraints and Expectations**

Adequate and clear technical methods are to be demonstrated. Floor plan must include kitchen, bathroom, dining, and storage. A 2-point perspective drawing is relevant to depict how the exterior of the pop-up will look like aesthetically, as well as a cross-section planometric to depict the overall interior. Elevations are required to depict the exterior to scale. The drawing methods that are to be presented must be as distinguishable to the brand. Pop up design should be able to be pop up with ease to ensure minimal logistical difficulty.

#### **Possible Presentation Formats**

Possible methods to be used include: Floor plan, Planometric of interior, 2-point perspective of exterior and Elevations. Possible miniature model, however, a constraint of the miniature model is to only show the materials and not be too overly detailed.