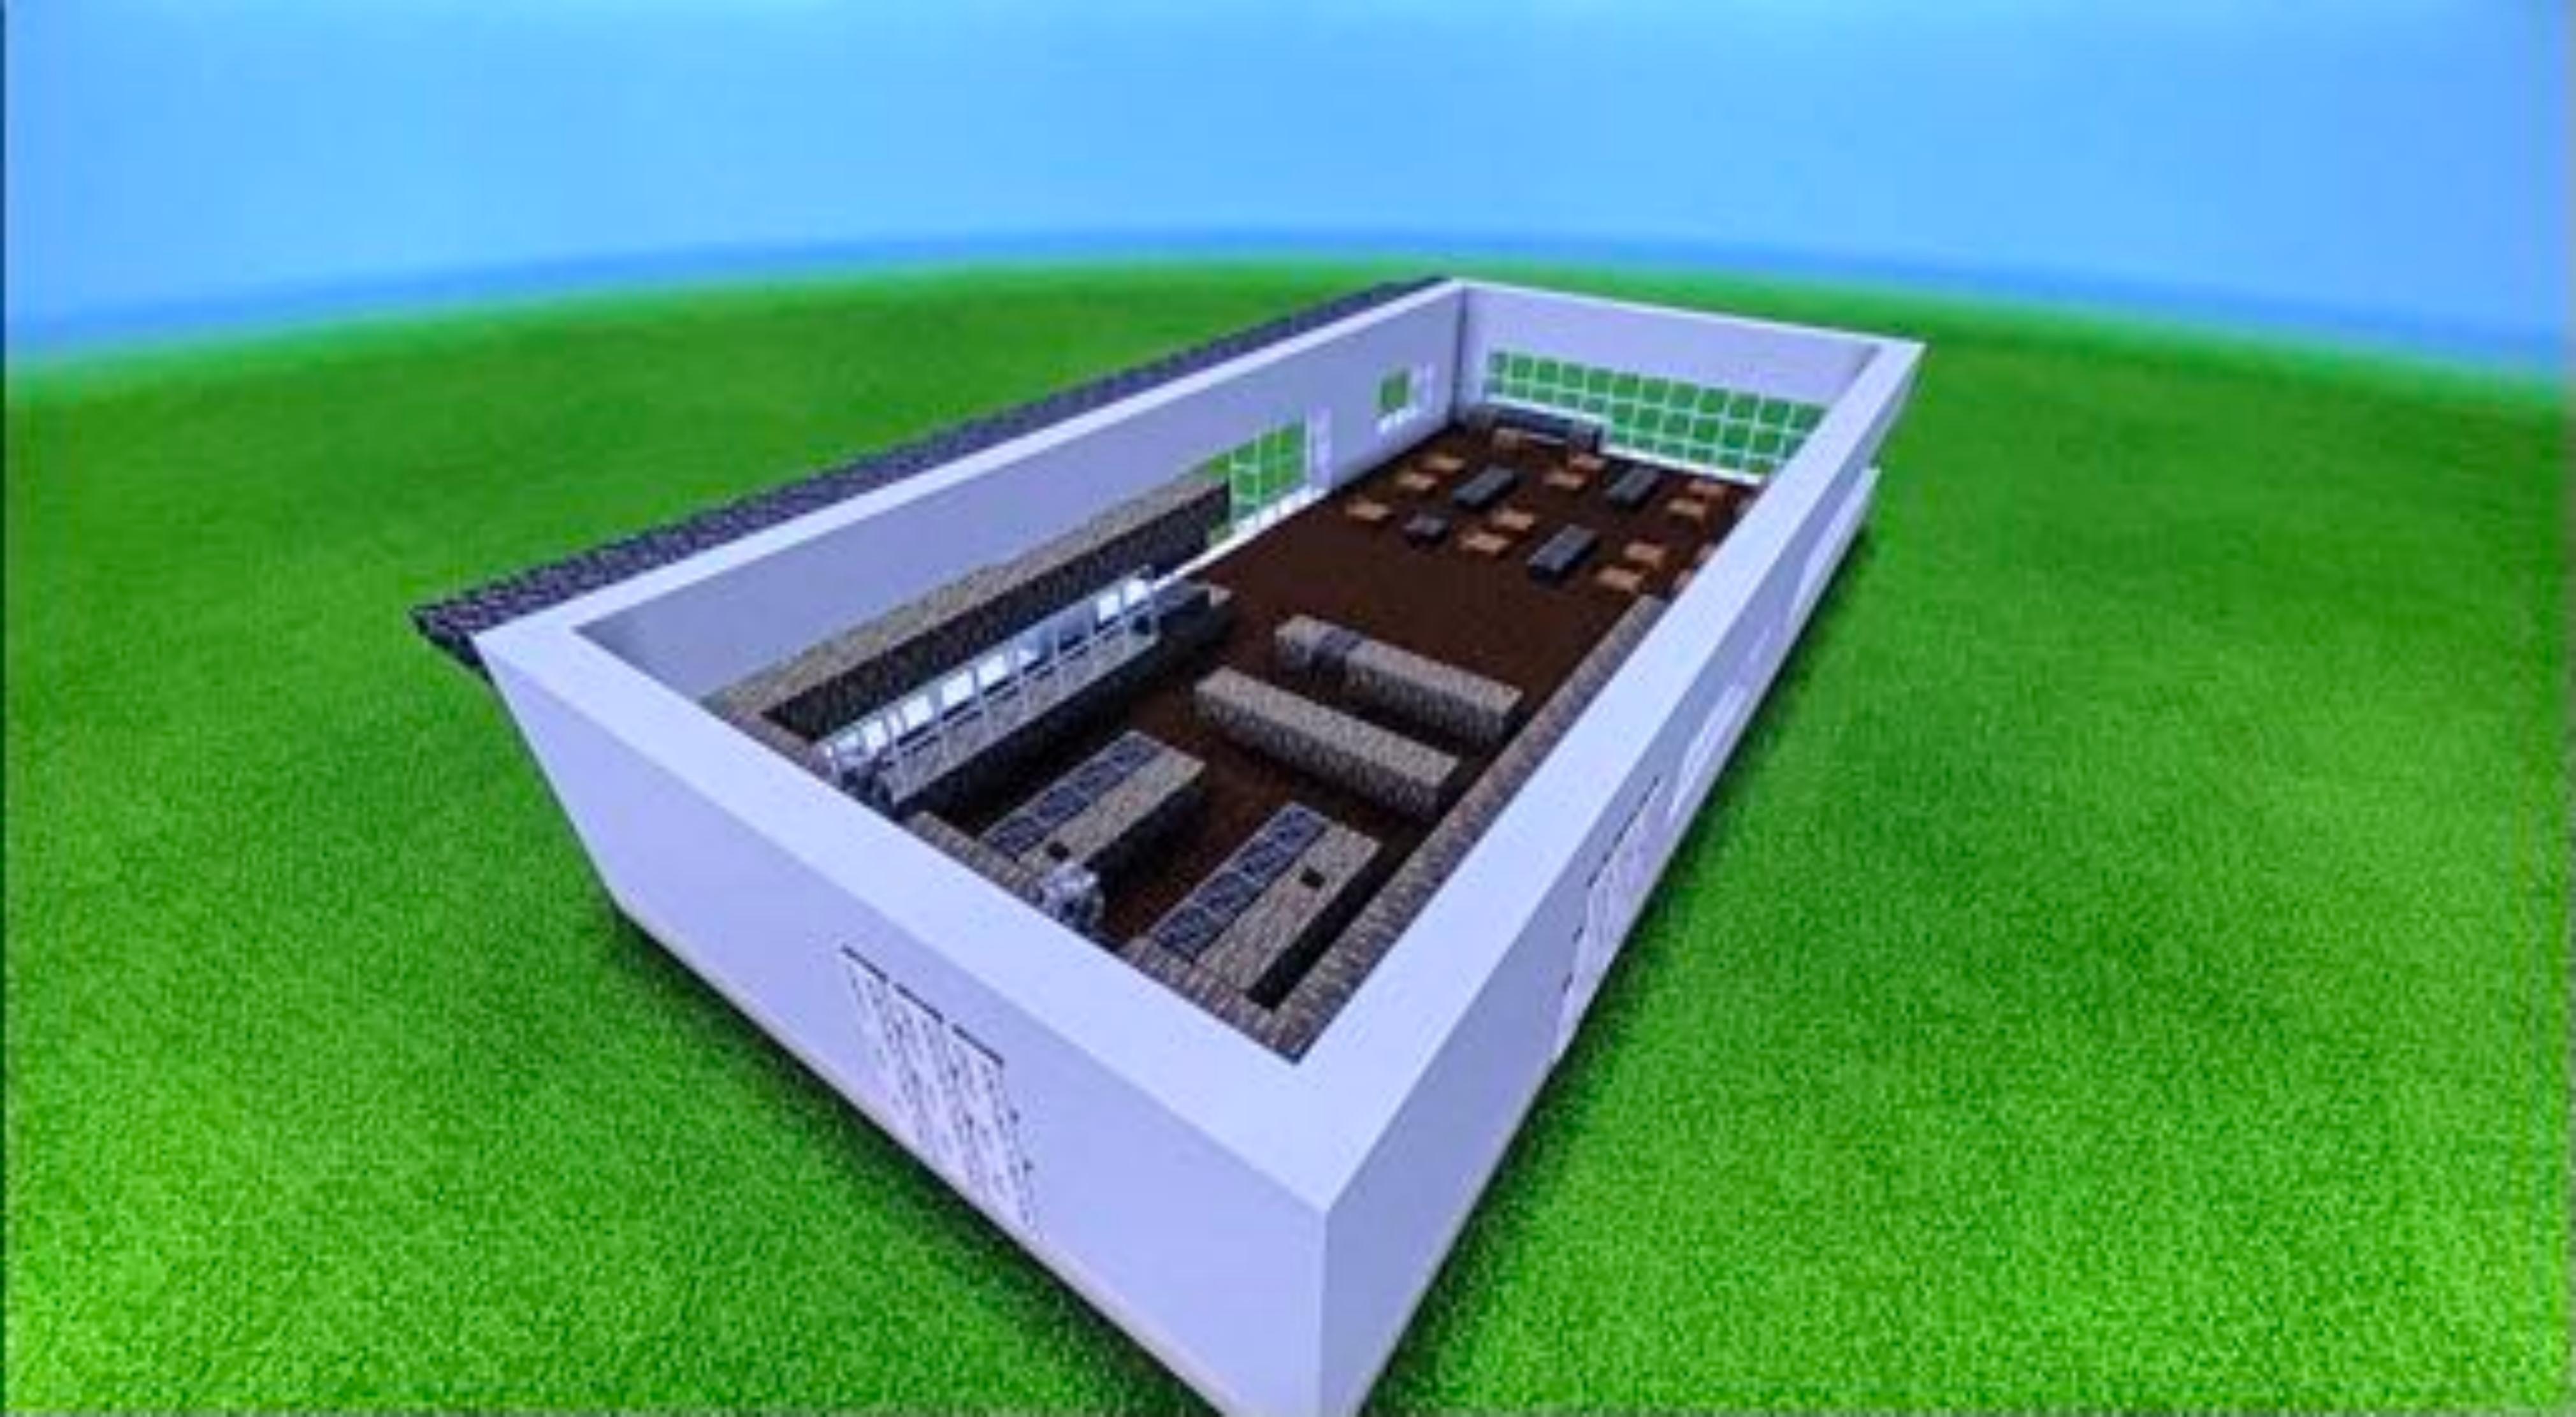

#### Communication need

Exterior and Interior of the pop-up installation that maintains the same atmosphere and aesthetic of the original joint. Design task will include a floor plan which consists of a kitchen, bathroom, small dining space, and storage, a 2-point perspective drawing to depict the overall exterior, a set of elevations to depict the exterior to scale, and finally a cross-section planometric to display how a section of the interior will look like.

#### **Constraints and Expectations**

Adequate and clear technical methods are to be demonstrated. Floor plan must include kitchen, bathroom, dining, and storage. A 2-point perspective drawing is relevant to depict how the exterior of the pop-up will look like aesthetically, as well as a cross-section planometric to depict the overall interior. Elevations are required to depict the exterior to scale. The drawing methods that are to be presented must be as distinguishable to the brand. Pop up design should be able to be pop up with ease to ensure minimal logistical difficulty.

#### **Possible Presentation Formats**

Possible methods to be used include: Floor plan, Planometric of interior, 2-point perspective of exterior and Elevations. Possible miniature model, however, a constraint of the miniature model is to only show the materials and not be too overly detailed.