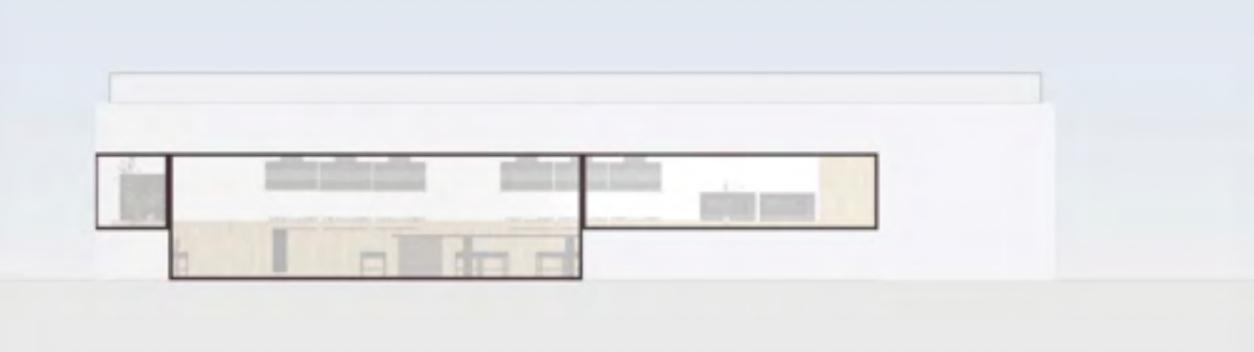

#### Communication need

Exterior and Interior of the pop-up installation that maintains the same atmosphere and aesthetic of the original joint. Design task will include a floor plan which consists of a kitchen, bathroom, small dining space, and storage, a 2-point perspective drawing to depict the overall exterior, a set of elevations to depict the exterior to scale, and finally a cross-section planometric to display how a section of the interior will look like.

#### **Constraints and Expectations**

Adequate and clear technical methods are to be demonstrated. Floor plan must include kitchen, bathroom, dining, and storage. A 2-point perspective drawing is relevant to depict how the exterior of the pop-up will look like aesthetically, as well as a cross-section planometric to depict the overall interior. Elevations are required to depict the exterior to scale. The drawing methods that are to be presented must be as distinguishable to the brand. Pop up design should be able to be pop up with ease to ensure minimal logistical difficulty.

#### **Possible Presentation Formats**

Possible methods to be used include: Floor plan, Planometric of interior, 2-point perspective of exterior and Elevations. Possible miniature model, however, a constraint of the miniature model is to only show the materials and not be too overly detailed.