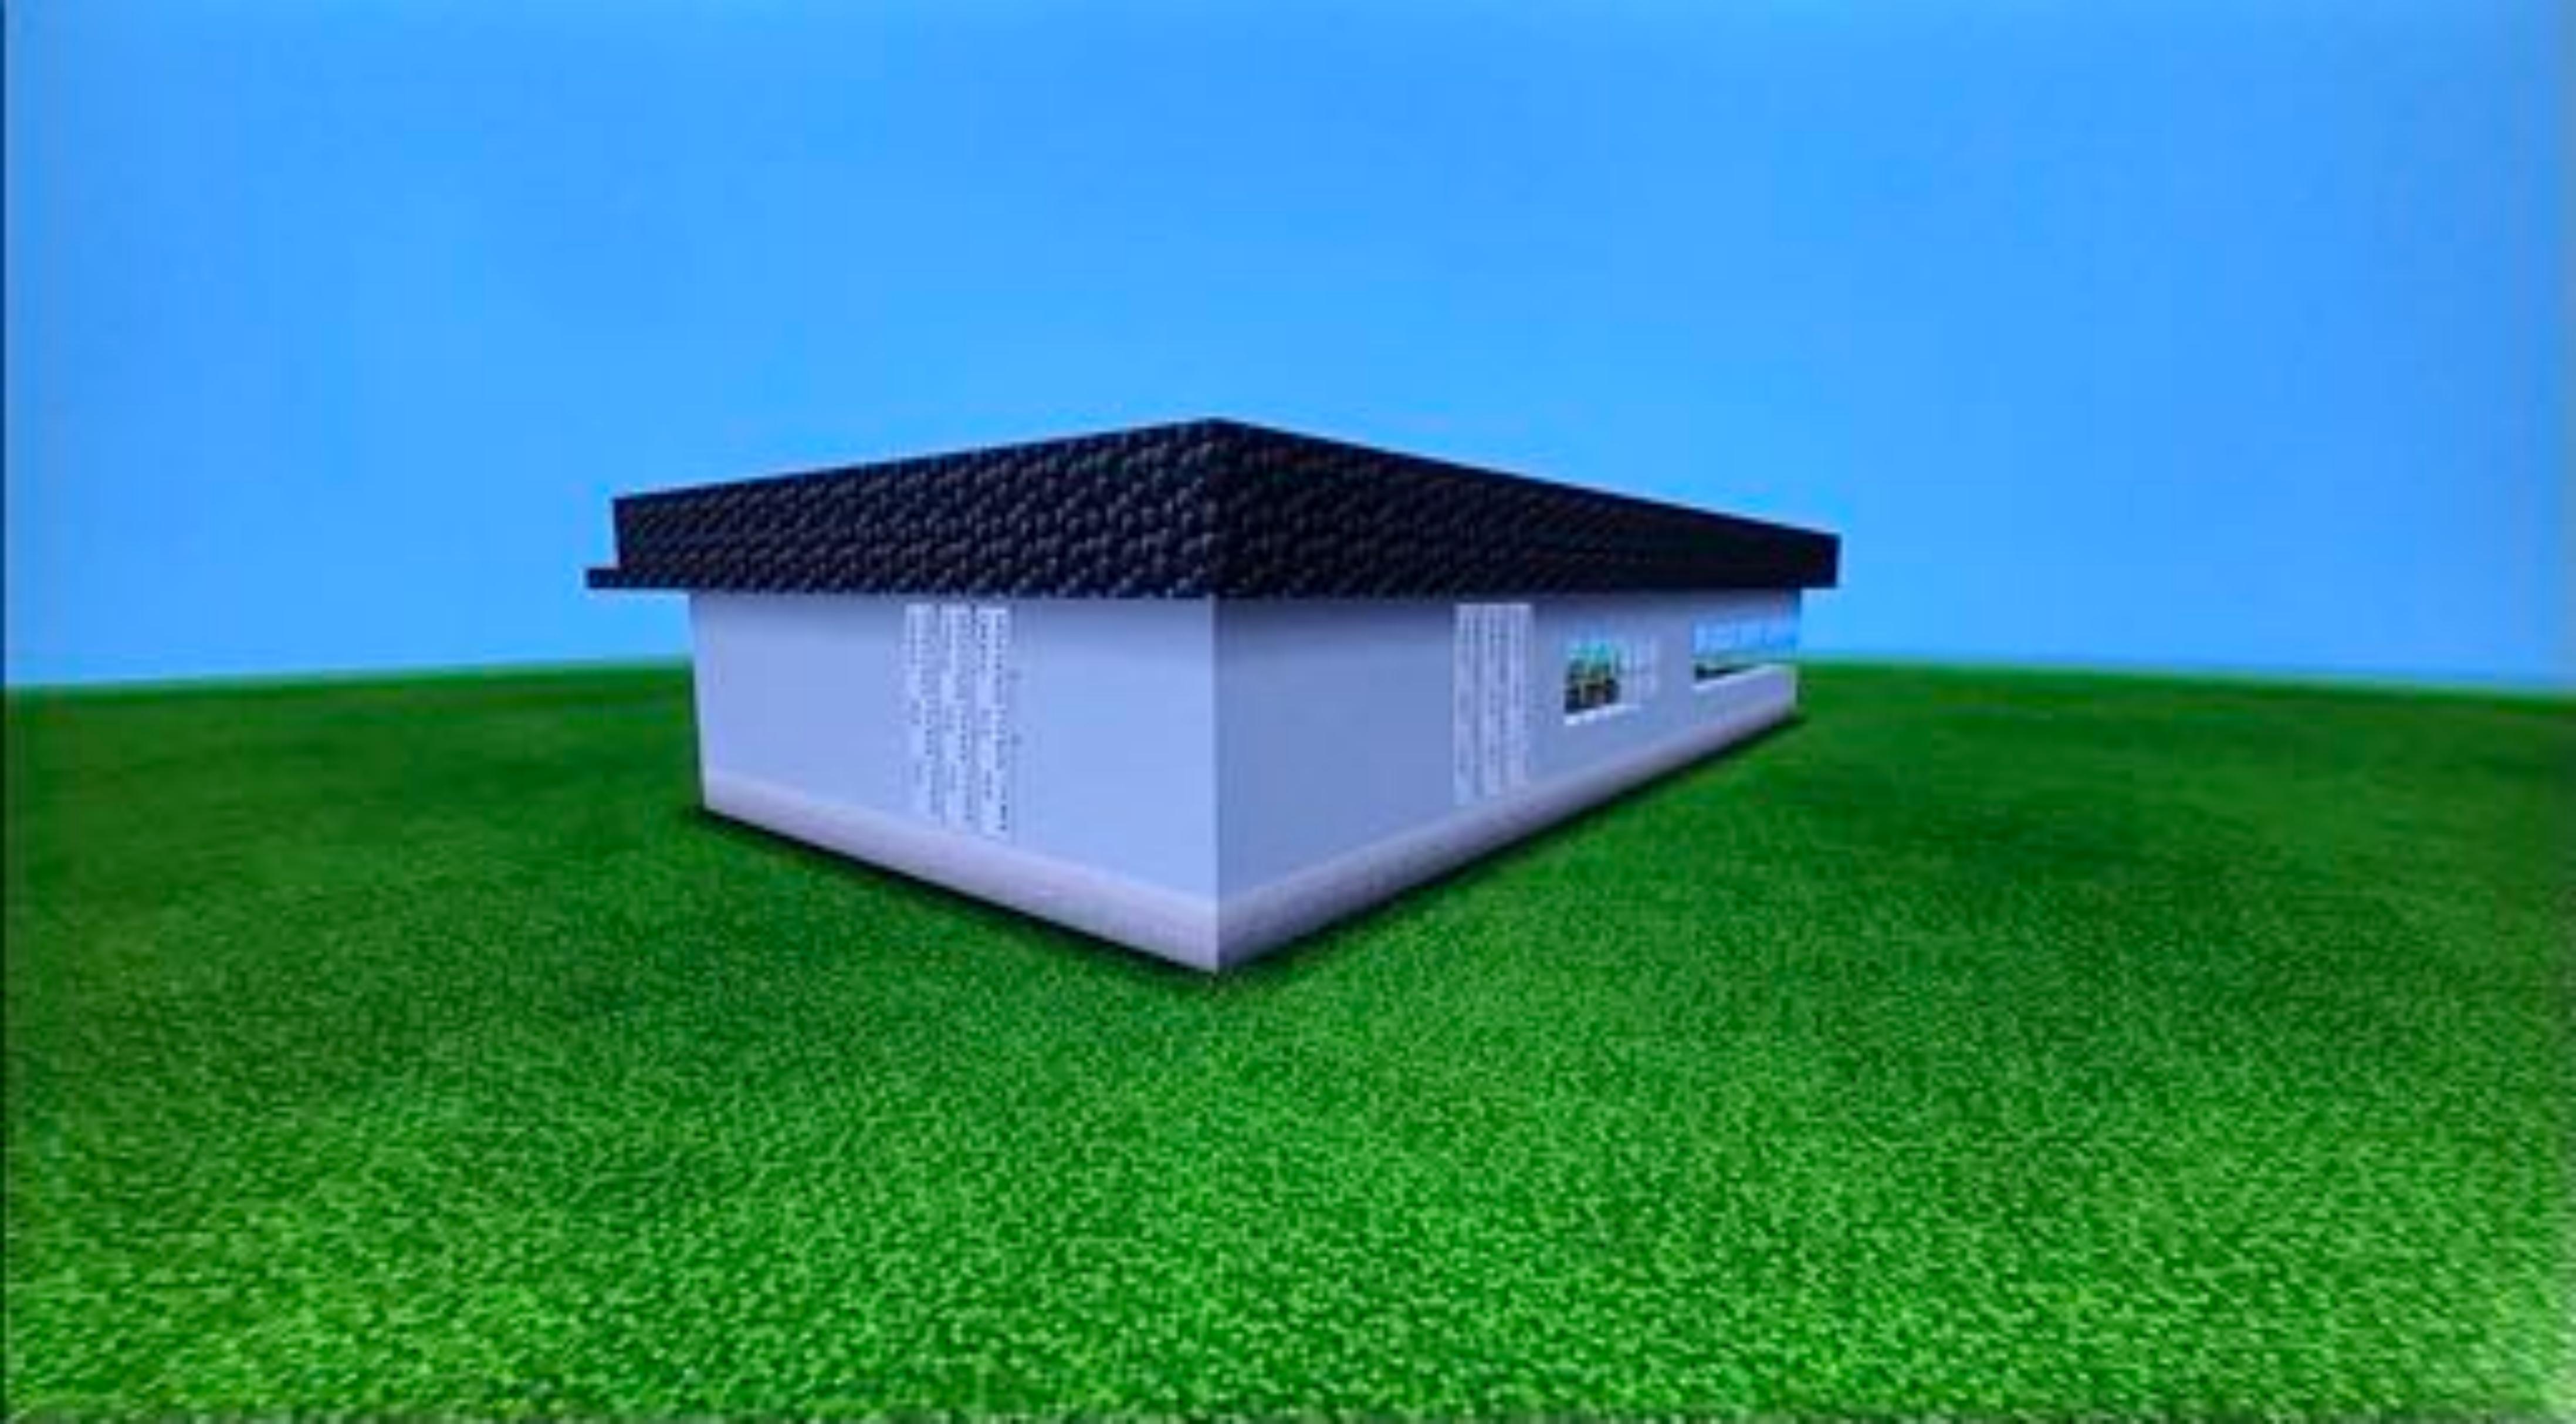

#### Communication need

Exterior and Interior of the pop-up installation that maintains the same atmosphere and aesthetic of the original joint. Design task will include a floor plan which consists of a kitchen, bathroom, small dining space, and storage, a 2-point perspective drawing to depict the overall exterior, a set of elevations to depict the exterior to scale, and finally a cross-section planometric to display how a section of the interior will look like.

#### Purpose

Purpose of interior design is to depict the layout of seating area and kitchen whilst maintaining the same aesthetically beautiful environment and ambience of the original brunch joint. Another purpose of the visual methods is to depict the scale, colour, texture and form of the overall design.

#### Context

The pop up must be able to be set up and packed up with relative ease. The pop up should be able to be set up anywhere with ease but it's main locations will be in open spaces that its license permits, therefore, it should be able to be located easily and the building may be photogenic.

#### **Constraints and Expectations**

Adequate and clear technical methods are to be demonstrated. Floor plan must include kitchen, bathroom, dining, and storage. A 2-point perspective drawing is relevant to depict how the exterior of the pop-up will look like aesthetically, as well as a cross-section planometric to depict the overall interior. Elevations are required to depict the exterior to scale. The drawing methods that are to be presented must be as distinguishable to the brand. Pop up design should be able to be pop up with ease to ensure minimal logistical difficulty.