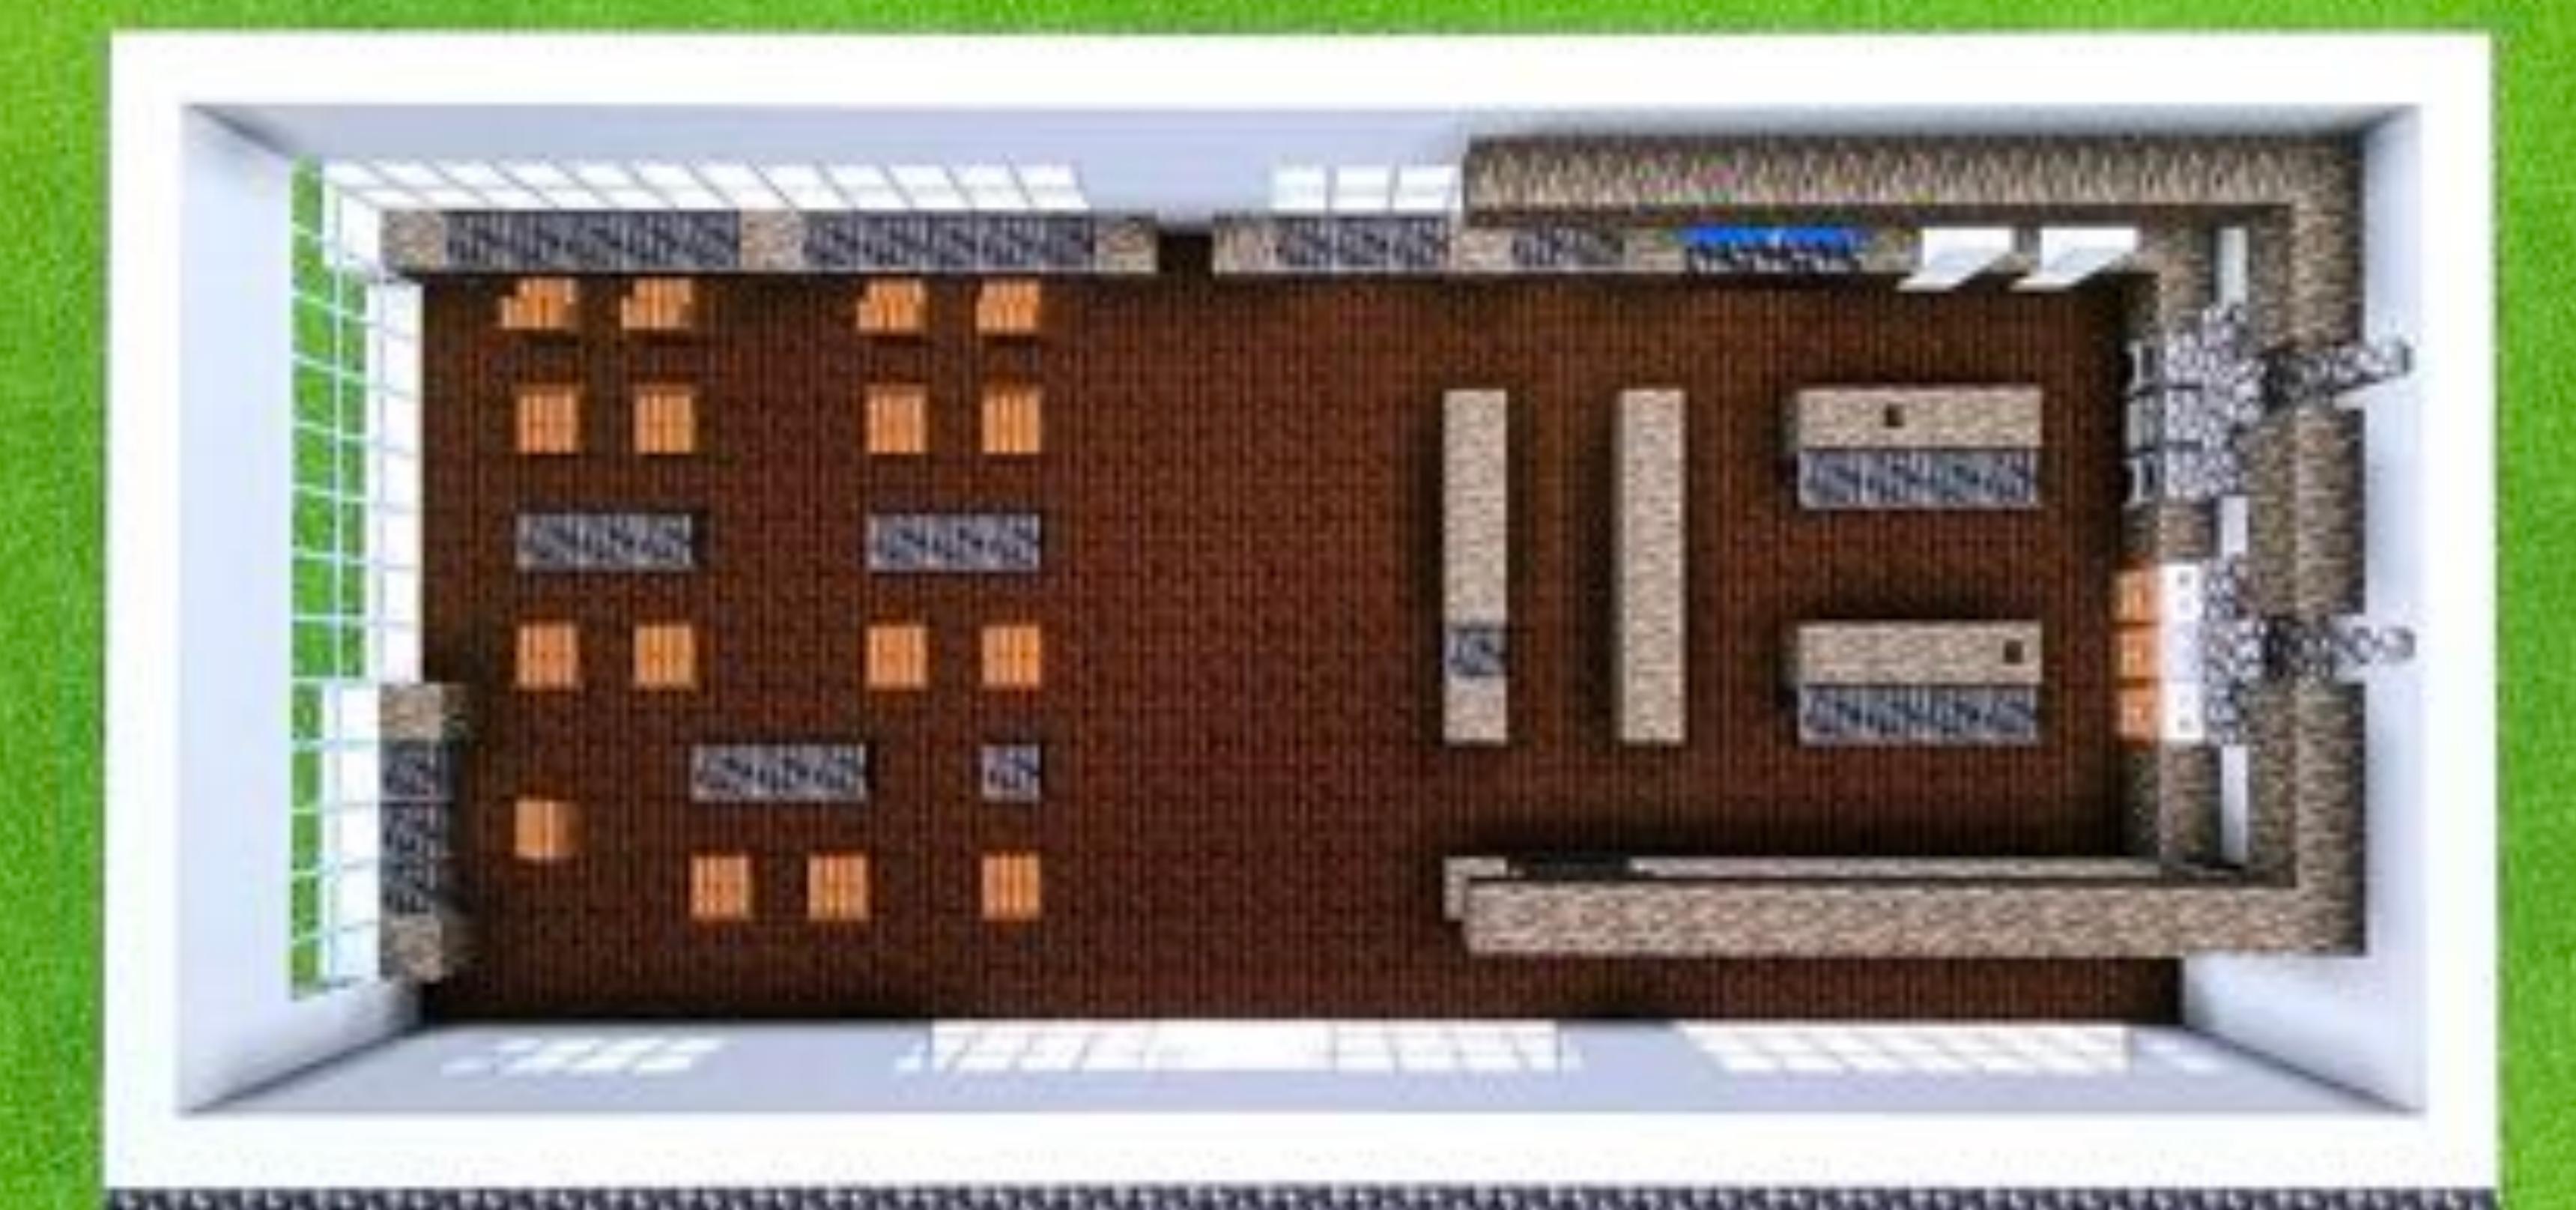

#### Communication need

Exterior and Interior of the pop-up installation that maintains the same atmosphere and aesthetic of the original joint. Design task will include a floor plan which consists of a kitchen, bathroom, small dining space, and storage, a 2-point perspective drawing to depict the overall exterior, a set of elevations to depict the exterior to scale, and finally a cross-section planometric to display how a section of the interior will look like.

#### **Constraints and Expectations**

Adequate and clear technical methods are to be demonstrated. Floor plan must include kitchen, bathroom, dining, and storage. A 2-point perspective drawing is relevant to depict how the exterior of the pop-up will look like aesthetically, as well as a cross-section planometric to depict the overall interior. Elevations are required to depict the exterior to scale. The drawing methods that are to be presented must be as distinguishable to the brand. Pop up design should be able to be pop up with ease to ensure minimal logistical difficulty.

#### **Possible Presentation Formats**

Possible methods to be used include: Floor plan, Planometric of interior, 2-point perspective of exterior and Elevations. Possible miniature model, however, a constraint of the miniature model is to only show the materials and not be too overly detailed.