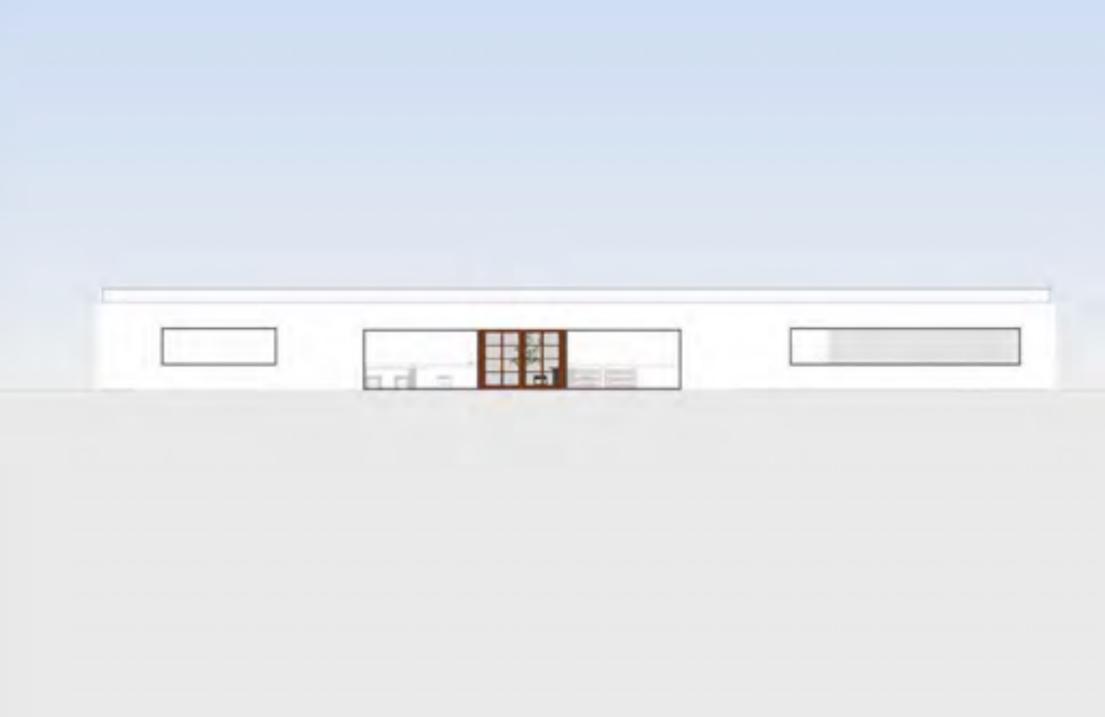

#### Communication need

Exterior and Interior of the pop-up installation that maintains the same atmosphere and aesthetic of the original joint. Design task will include a floor plan which consists of a kitchen, bathroom, small dining space, and storage, a 2-point perspective drawing to depict the overall exterior, a set of elevations to depict the exterior to scale, and finally a cross-section planometric to display how a section of the interior will look like.

#### **Constraints and Expectations**

Adequate and clear technical methods are to be demonstrated. Floor plan must include kitchen, bathroom, dining, and storage. A 2-point perspective drawing is relevant to depict how the exterior of the pop-up will look like aesthetically, as well as a cross-section planometric to depict the overall interior. Elevations are required to depict the exterior to scale. The drawing methods that are to be presented must be as distinguishable to the brand. Pop up design should be able to be pop up with ease to ensure minimal logistical difficulty.

#### **Possible Presentation Formats**

Possible methods to be used include: Floor plan, Planometric of interior, 2-point perspective of exterior and Elevations. Possible miniature model, however, a constraint of the miniature model is to only show the materials and not be too overly detailed.