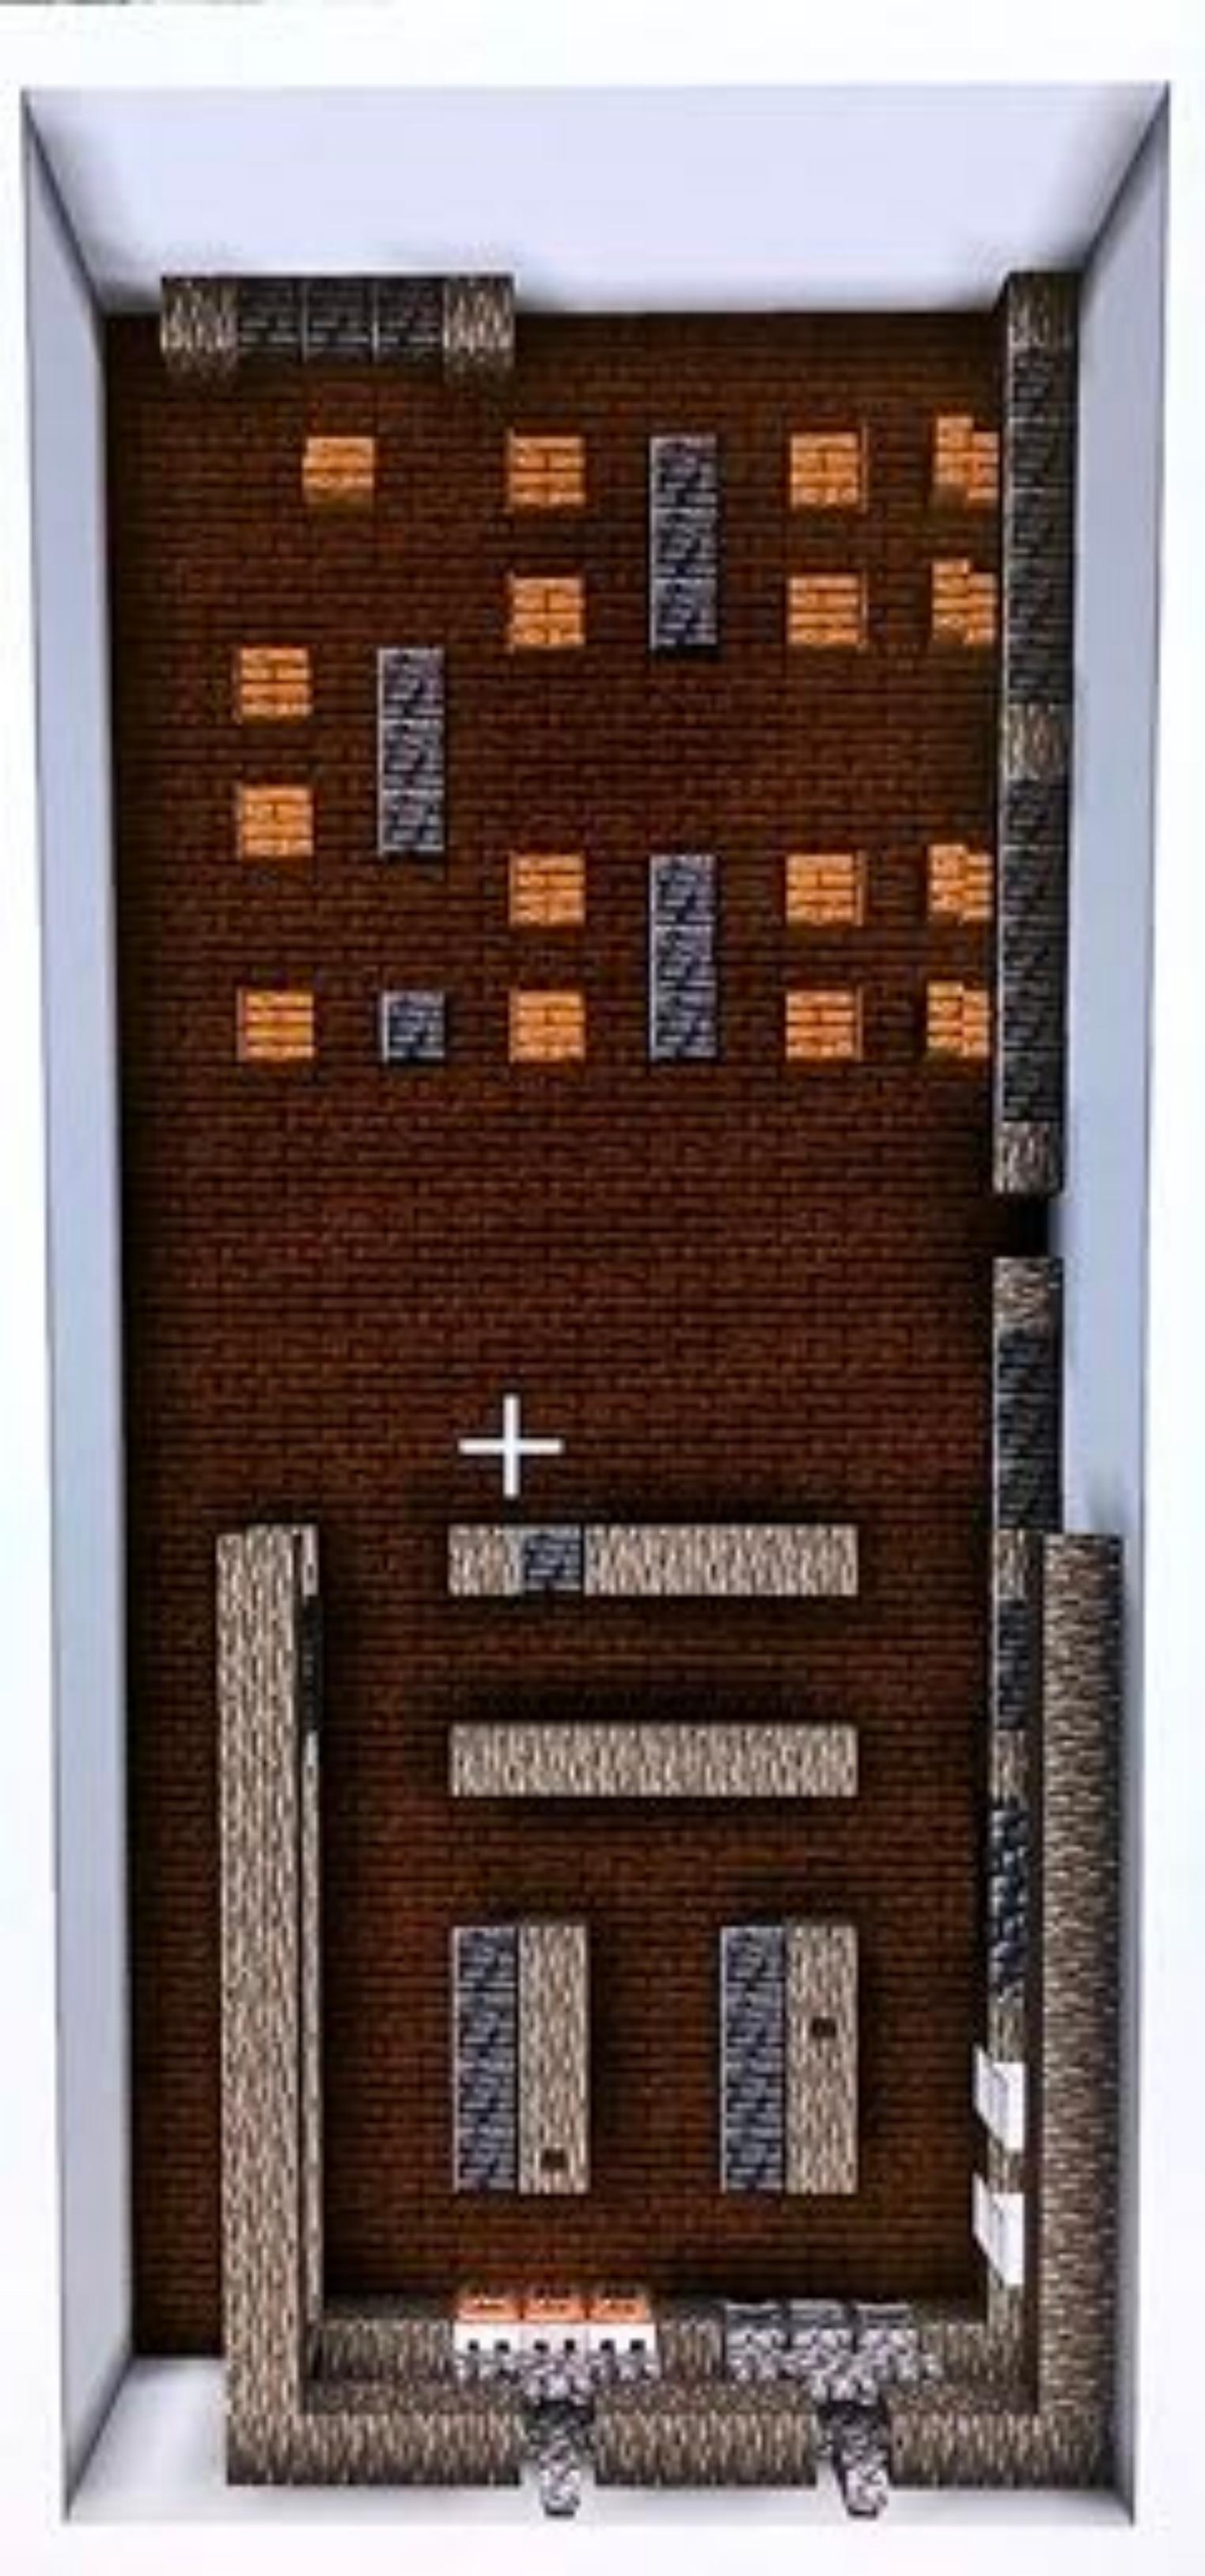

#### Communication need

Exterior and Interior of the pop-up installation that maintains the same atmosphere and aesthetic of the original joint. Design task will include a floor plan which consists of a kitchen, bathroom, small dining space, and storage, a 2-point perspective drawing to depict the overall exterior, a set of elevations to depict the exterior to scale, and finally a cross-section planometric to display how a section of the interior will look like.

#### **Constraints and Expectations**

Adequate and clear technical methods are to be demonstrated. Floor plan must include kitchen, bathroom, dining, and storage. A 2-point perspective drawing is relevant to depict how the exterior of the pop-up will look like aesthetically, as well as a cross-section planometric to depict the overall interior. Elevations are required to depict the exterior to scale. The drawing methods that are to be presented must be as distinguishable to the brand. Pop up design should be able to be pop up with ease to ensure minimal logistical difficulty.

#### **Possible Presentation Formats**

Possible methods to be used include: Floor plan, Planometric of interior, 2-point perspective of exterior and Elevations. Possible miniature model, however, a constraint of the miniature model is to only show the materials and not be too overly detailed.