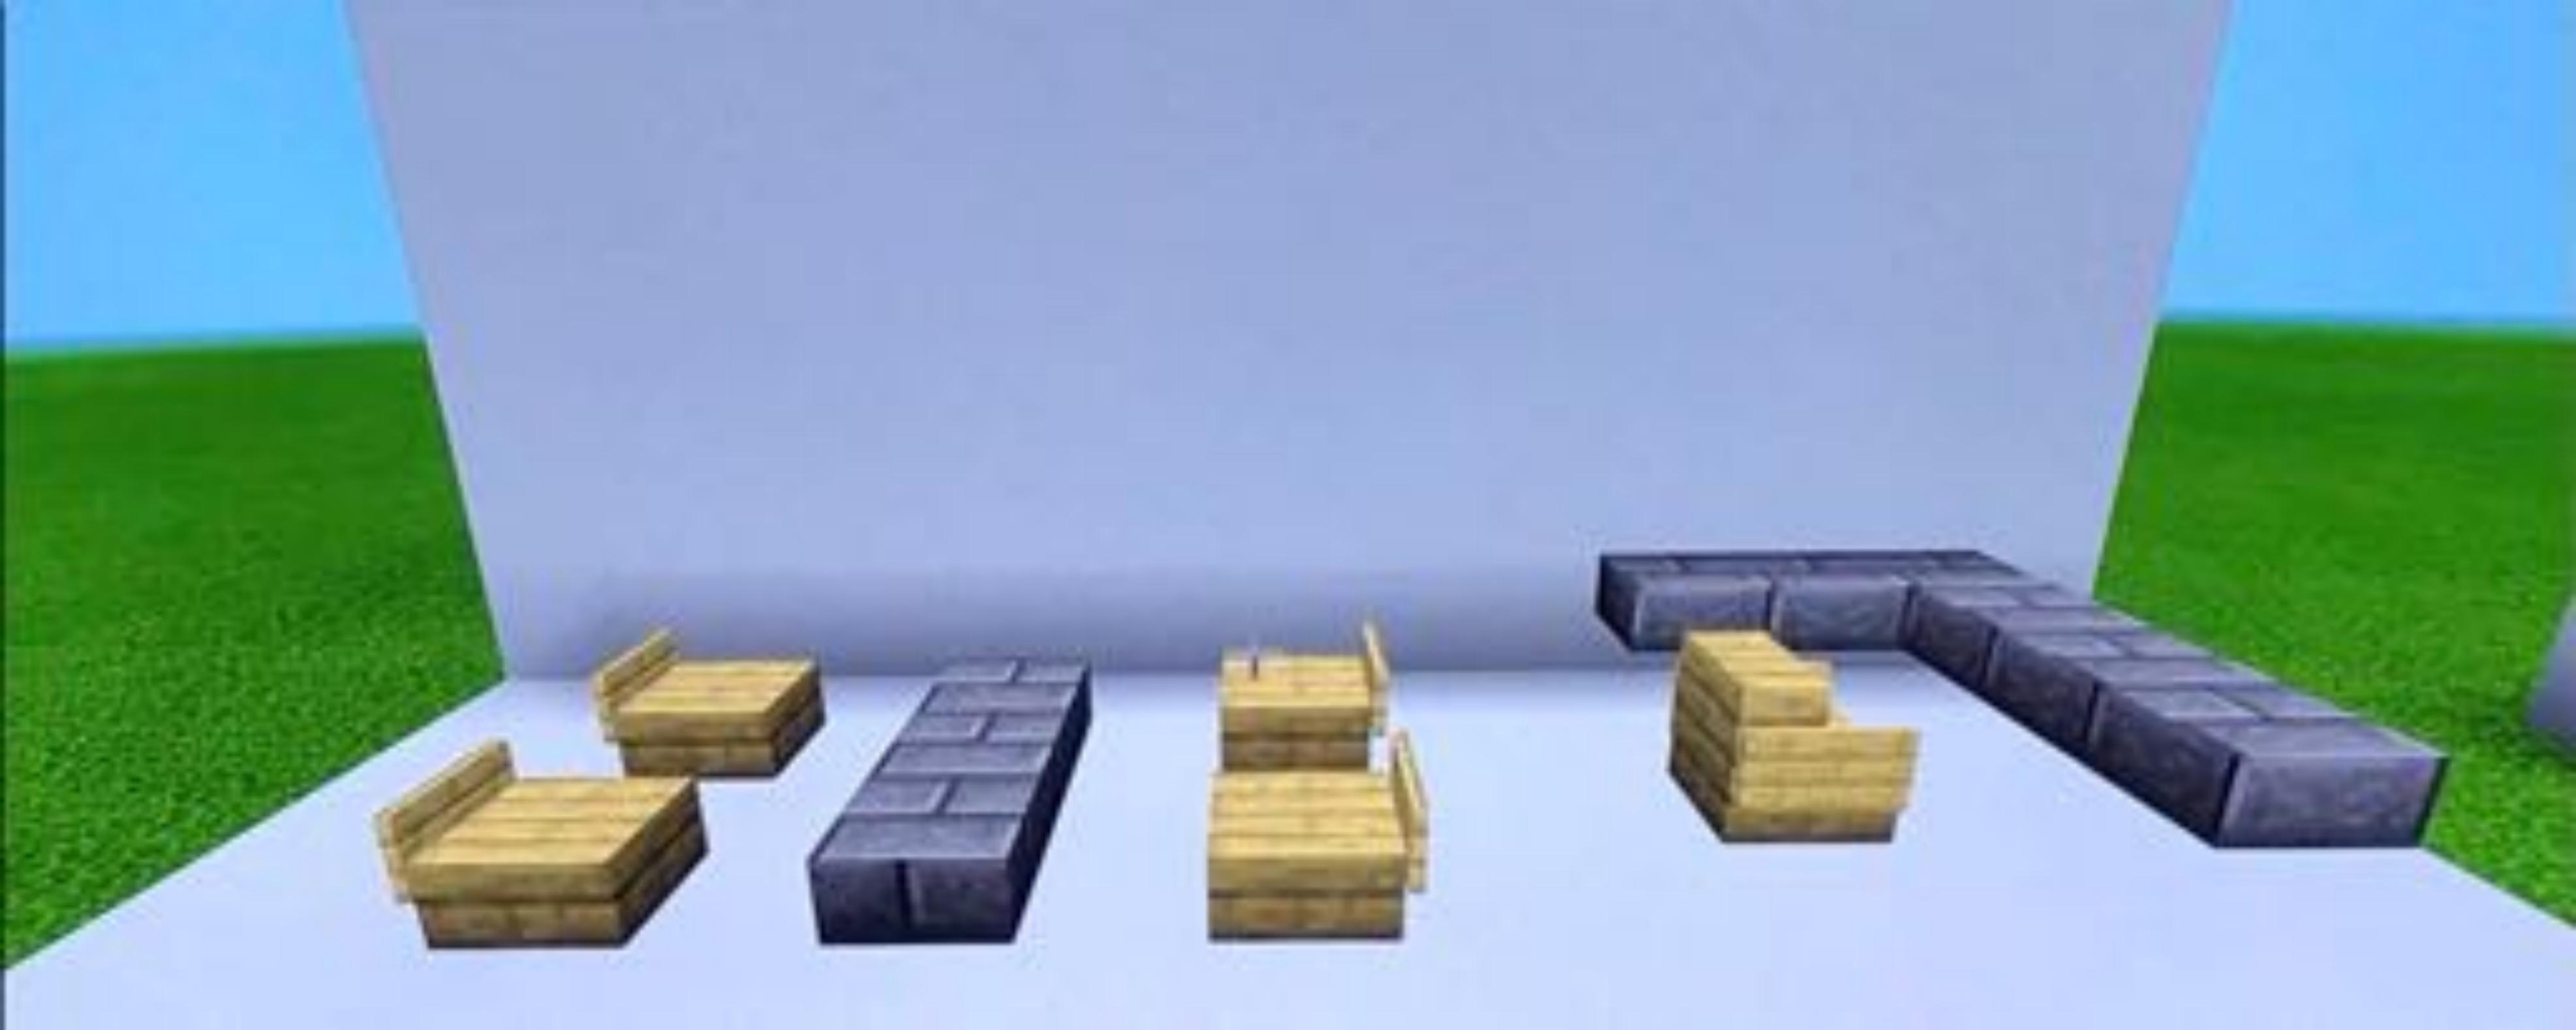

#### Communication need

Exterior and Interior of the pop-up installation that maintains the same atmosphere and aesthetic of the original joint. Design task will include a floor plan which consists of a kitchen, bathroom, small dining space, and storage, a 2-point perspective drawing to depict the overall exterior, a set of elevations to depict the exterior to scale, and finally a cross-section planometric to display how a section of the interior will look like.

#### **Possible Presentation Formats**

Possible methods to be used include: Floor plan, Planometric of interior, 2-point perspective of exterior and Elevations. Possible miniature model, however, a constraint of the miniature model is to only show the materials and not be too overly detailed.