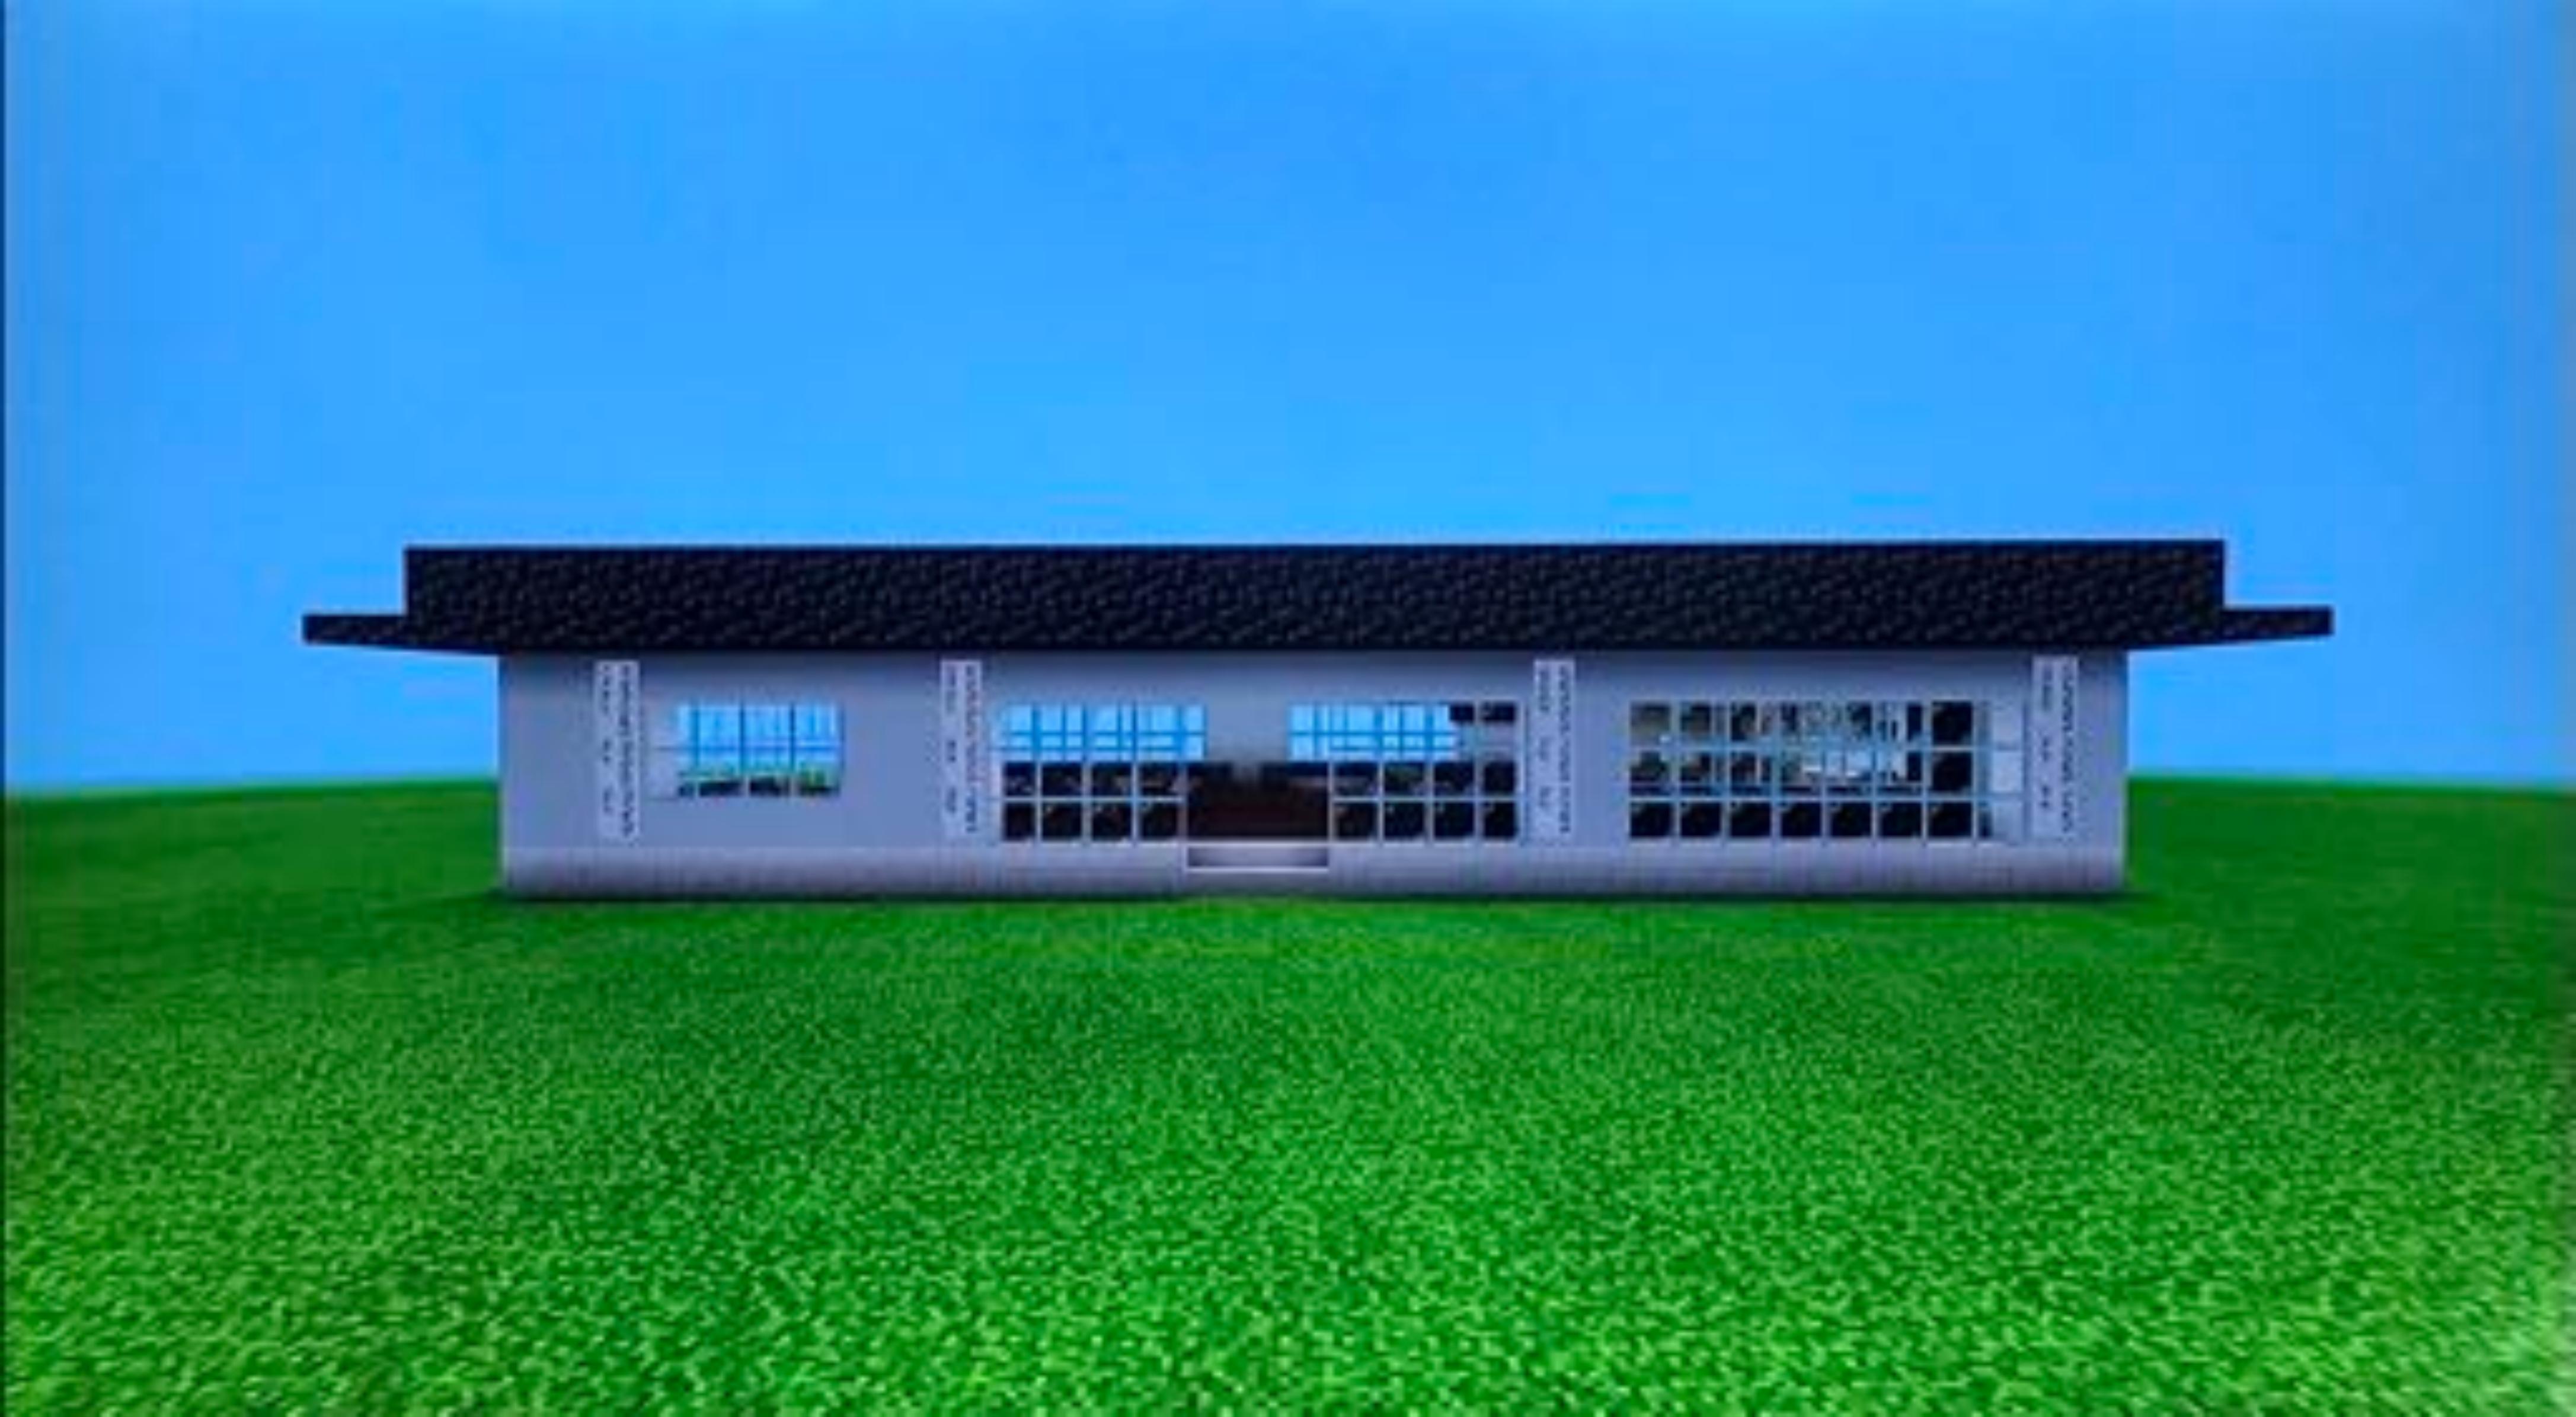

#### Communication need

Exterior and Interior of the pop-up installation that maintains the same atmosphere and aesthetic of the original joint. Design task will include a floor plan which consists of a kitchen, bathroom, small dining space, and storage, a 2-point perspective drawing to depict the overall exterior, a set of elevations to depict the exterior to scale, and finally a cross-section planometric to display how a section of the interior will look like.

#### Purpose

Purpose of interior design is to depict the layout of seating area and kitchen whilst maintaining the same aesthetically beautiful environment and ambience of the original brunch joint. Another purpose of the visual methods is to depict the scale, colour, texture and form of the overall design.

#### Context

The pop up must be able to be set up and packed up with relative ease. The pop up should be able to be set up anywhere with ease but it's main locations will be in open spaces that its license permits, therefore, it should be able to be located easily and the building may be photogenic.

#### **Constraints and Expectations**

Adequate and clear technical methods are to be demonstrated. Floor plan must include kitchen, bathroom, dining, and storage. A 2-point perspective drawing is relevant to depict how the exterior of the pop-up will look like aesthetically, as well as a cross-section planometric to depict the overall interior. Elevations are required to depict the exterior to scale. The drawing methods that are to be presented must be as distinguishable to the brand. Pop up design should be able to be pop up with ease to ensure minimal logistical difficulty.

#### **Possible Presentation Formats**

Possible methods to be used include: Floor plan, Planometric of interior, 2-point perspective of exterior and Elevations. Possible miniature model, however, a constraint of the miniature model is to only show the materials and not be too overly detailed.