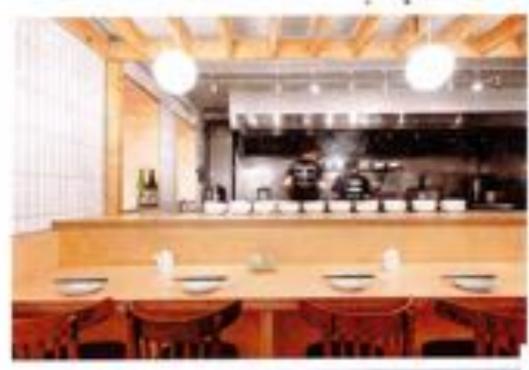

#### **CLIENT**

Yohji Mcleod, the owner of 'フレーバー' (Furēbā), a Japanese fusion café, is proposing to set up a pop up that jumps around spontaneously around Melbourne's CBD in order to further promote the popular food and coffee joint. Born in Kyoto, Japan in 1984 and immediately moving to Melbourne, Yohji is inspired by Melbourne's café culture and seeks to enlighten avid coffee drinkers and brunch enjoyers alike via his modern twists on coffee and breakfast items. 'フレーバー' (Furēbā) opposes the norm of Melbourne cafés through its typically brighter interior and unique menu. The café is well known for its ambient jazz and lo-fi music which accompanies their popular 'create your own *omurice*' and their stand-out 'breakfast *okonomiyaki*', as well as other unique brunch and tapas options. Mcleod seeks to update his brand identification as well as to open a new experience to customers through a pop-up stall. フレーバー' (Furēbā) can be translated to 'flavour' which is what Yohji wants to convey to his customers through his menu.

#### Context

The pop up must be able to be set up and packed up with relative ease. The pop up should be able to be set up anywhere with ease but it's main locations will be in open spaces that its license permits, therefore, it should be able to be located easily and the building may be photogenic.