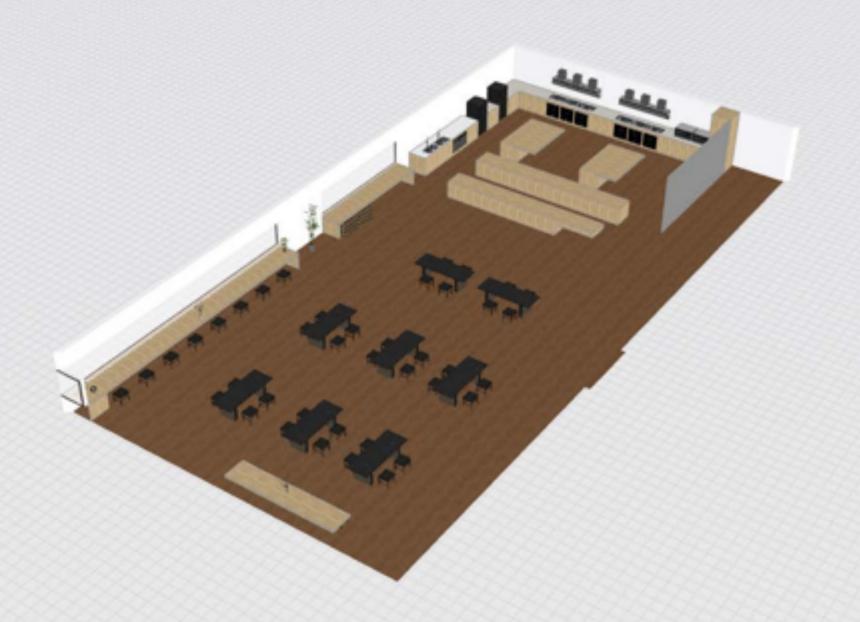

#### Communication need

Exterior and Interior of the pop-up installation that maintains the same atmosphere and aesthetic of the original joint. Design task will include a floor plan which consists of a kitchen, bathroom, small dining space, and storage, a 2-point perspective drawing to depict the overall exterior, a set of elevations to depict the exterior to scale, and finally a cross-section planometric to display how a section of the interior will look like.

#### Purpose

Purpose of interior design is to depict the layout of seating area and kitchen whilst maintaining the same aesthetically beautiful environment and ambience of the original brunch joint. Another purpose of the visual methods is to depict the scale, colour, texture and form of the overall design.

#### **Possible Presentation Formats**

Possible methods to be used include: Floor plan, Planometric of interior, 2-point perspective of exterior and Elevations. Possible miniature model, however, a constraint of the miniature model is to only show the materials and not be too overly detailed.