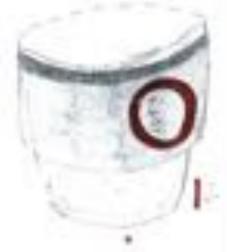

#### Communication need

Exterior and Interior of the pop-up installation that maintains the same atmosphere and aesthetic of the original joint. Design task will include a floor plan which consists of a kitchen, bathroom, small dining space, and storage, a 2-point perspective drawing to depict the overall exterior, a set of elevations to depict the exterior to scale, and finally a cross-section planometric to display how a section of the interior will look like.

#### Purpose

Purpose of interior design is to depict the layout of seating area and kitchen whilst maintaining the same aesthetically beautiful environment and ambience of the original brunch joint. Another purpose of the visual methods is to depict the scale, colour, texture and form of the overall design.

#### Context

The pop up must be able to be set up and packed up with relative ease. The pop up should be able to be set up anywhere with ease but it's main locations will be in open spaces that its license permits, therefore, it should be able to be located easily and the building may be photogenic.

#### **Constraints and Expectations**

Adequate and clear technical methods are to be demonstrated. Floor plan must include kitchen, bathroom, dining, and storage. A 2-point perspective drawing is relevant to depict how the exterior of the pop-up will look like aesthetically, as well as a cross-section planometric to depict the overall interior. Elevations are required to depict the exterior to scale. The drawing methods that are to be presented must be as distinguishable to the brand. Pop up design should be able to be pop up with ease to ensure minimal logistical difficulty.

#### **Possible Presentation Formats**

Possible methods to be used include: Floor plan, Planometric of interior, 2-point perspective of exterior and Elevations. Possible miniature model, however, a constraint of the miniature model is to only show the materials and not be too overly detailed.