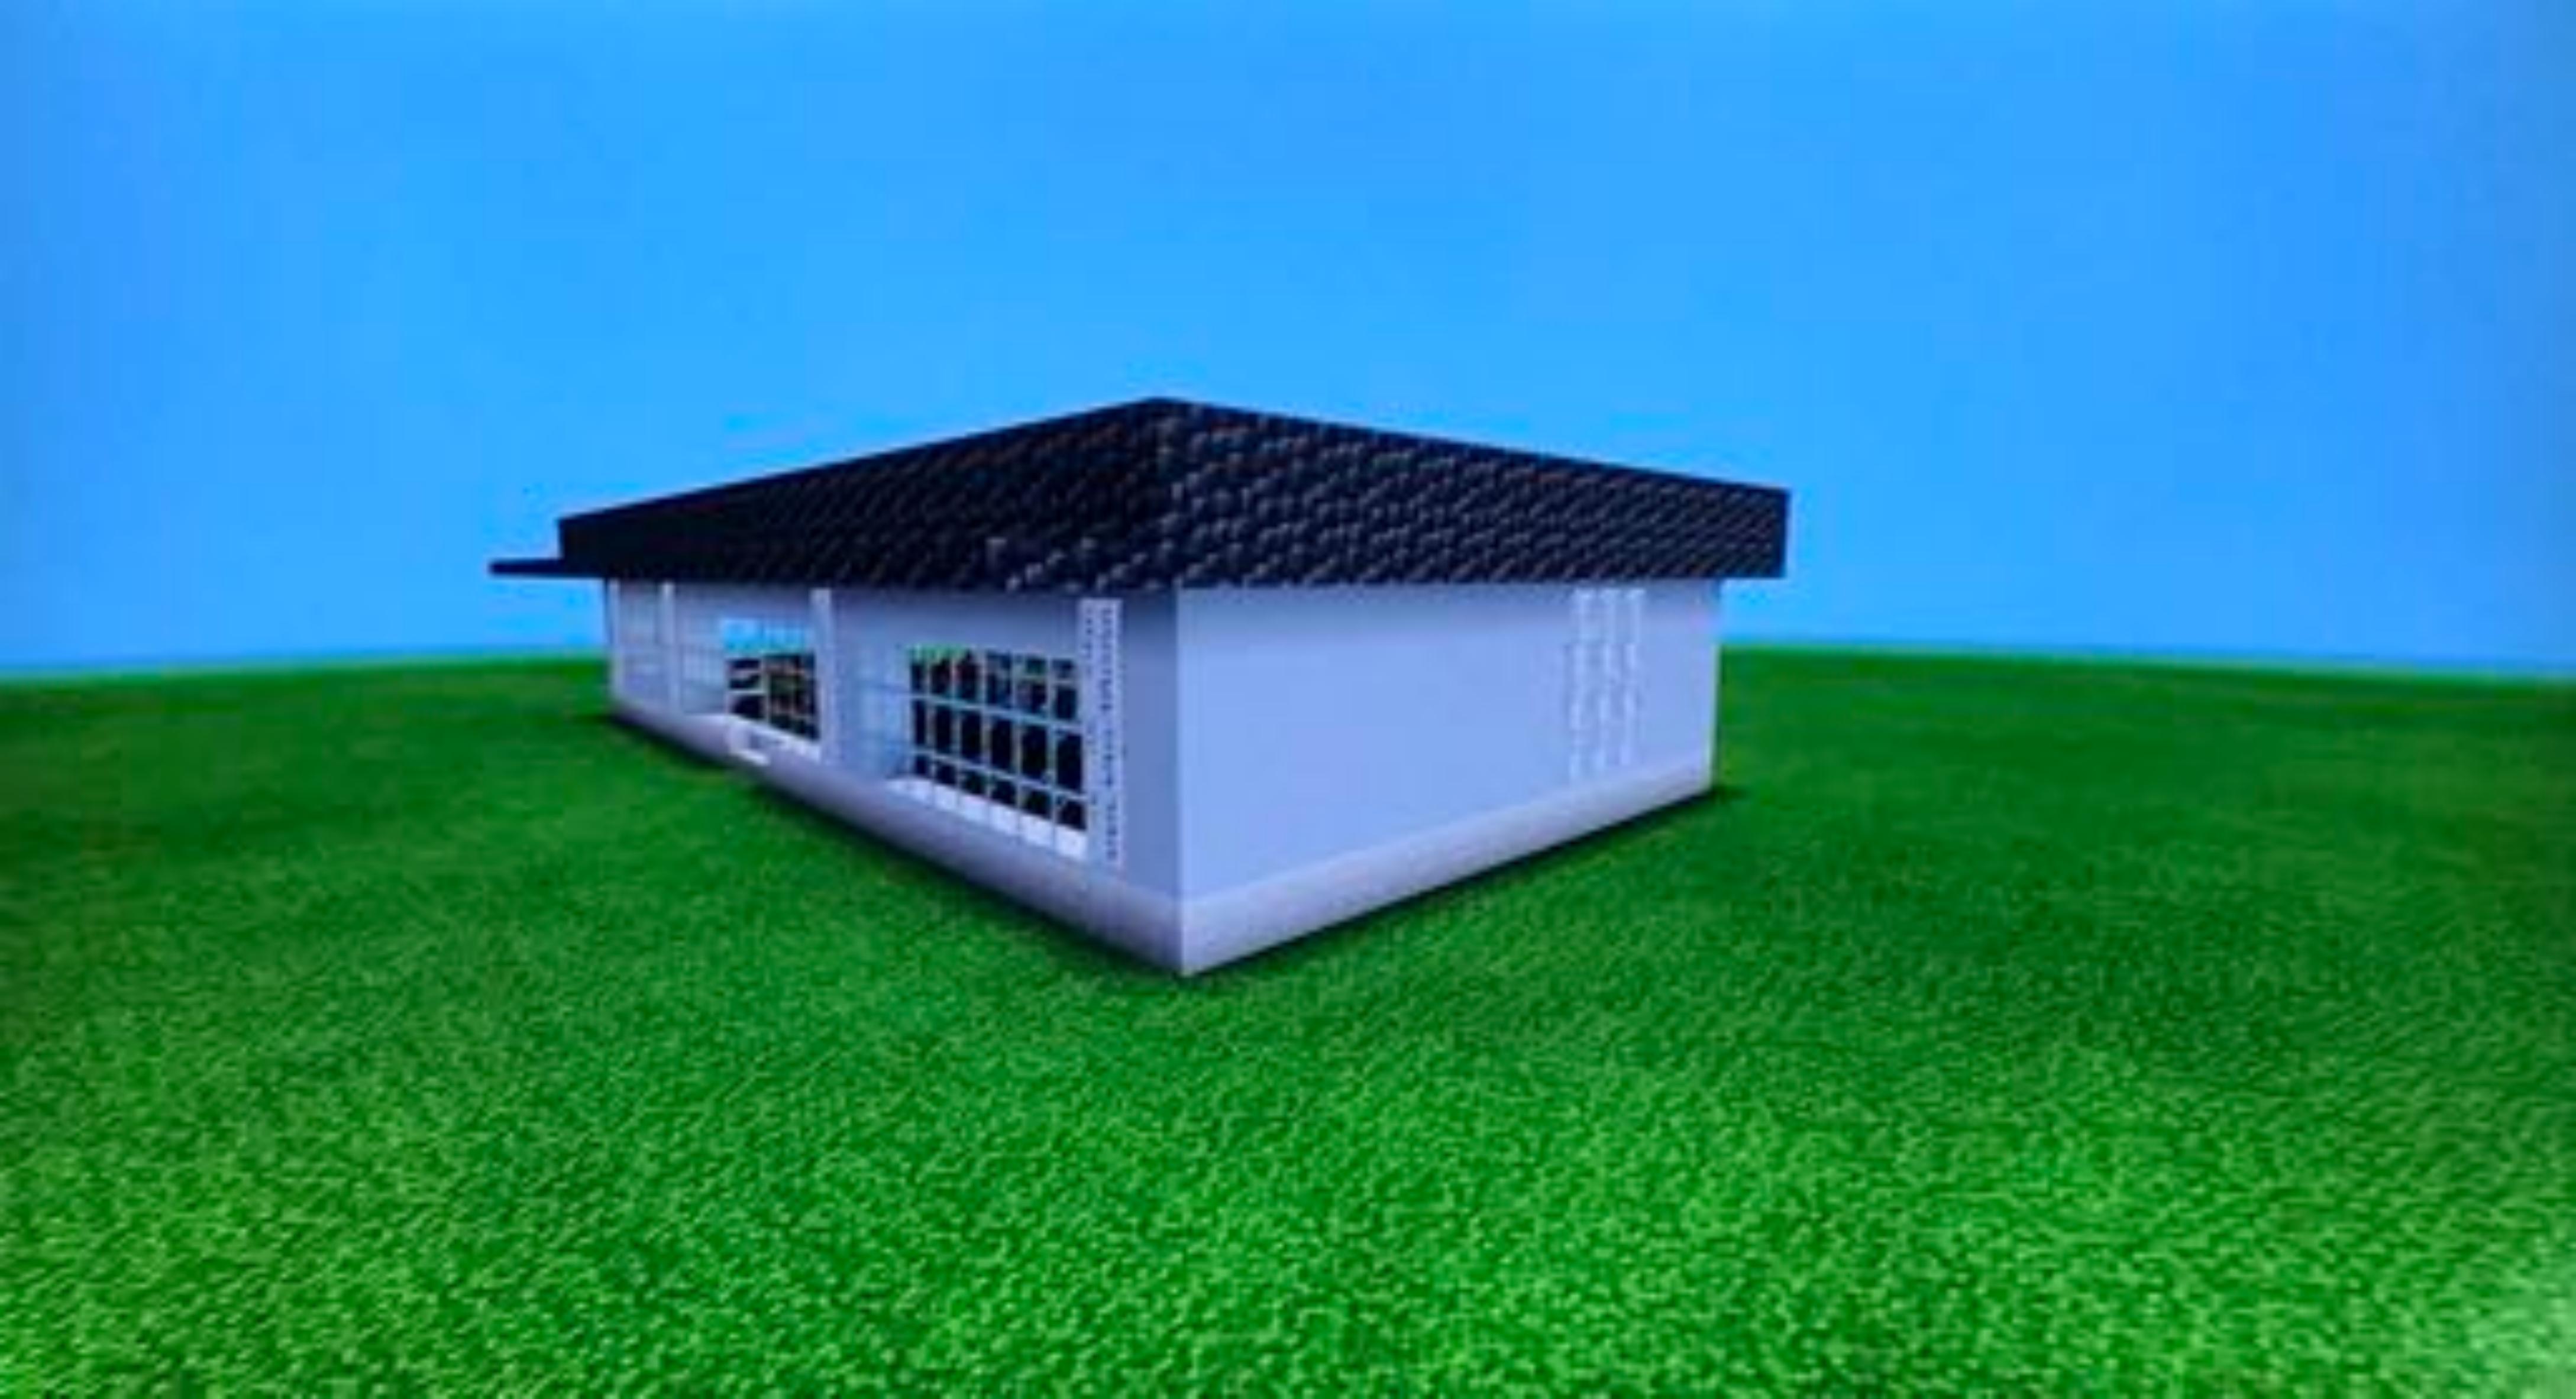

#### Communication need

Exterior and Interior of the pop-up installation that maintains the same atmosphere and aesthetic of the original joint. Design task will include a floor plan which consists of a kitchen, bathroom, small dining space, and storage, a 2-point perspective drawing to depict the overall exterior, a set of elevations to depict the exterior to scale, and finally a cross-section planometric to display how a section of the interior will look like.

#### Purpose

Purpose of interior design is to depict the layout of seating area and kitchen whilst maintaining the same aesthetically beautiful environment and ambience of the original brunch joint. Another purpose of the visual methods is to depict the scale, colour, texture and form of the overall design.

#### **Possible Presentation Formats**

Possible methods to be used include: Floor plan, Planometric of interior, 2-point perspective of exterior and Elevations. Possible miniature model, however, a constraint of the miniature model is to only show the materials and not be too overly detailed.