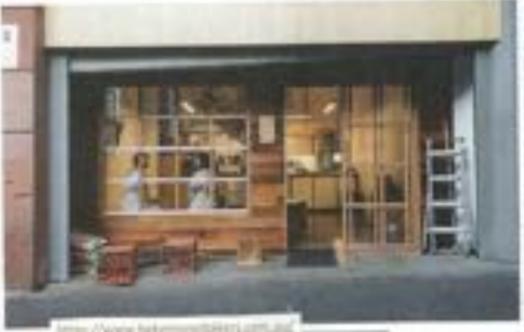

#### Communication need

Exterior and Interior of the pop-up installation that maintains the same atmosphere and aesthetic of the original joint. Design task will include a floor plan which consists of a kitchen, bathroom, small dining space, and storage, a 2-point perspective drawing to depict the overall exterior, a set of elevations to depict the exterior to scale, and finally a cross-section planometric to display how a section of the interior will look like.

#### Purpose

Purpose of interior design is to depict the layout of seating area and kitchen whilst maintaining the same aesthetically beautiful environment and ambience of the original brunch joint. Another purpose of the visual methods is to depict the scale, colour, texture and form of the overall design.

#### Context

The pop up must be able to be set up and packed up with relative ease. The pop up should be able to be set up anywhere with ease but it's main locations will be in open spaces that its license permits, therefore, it should be able to be located easily and the building may be photogenic.