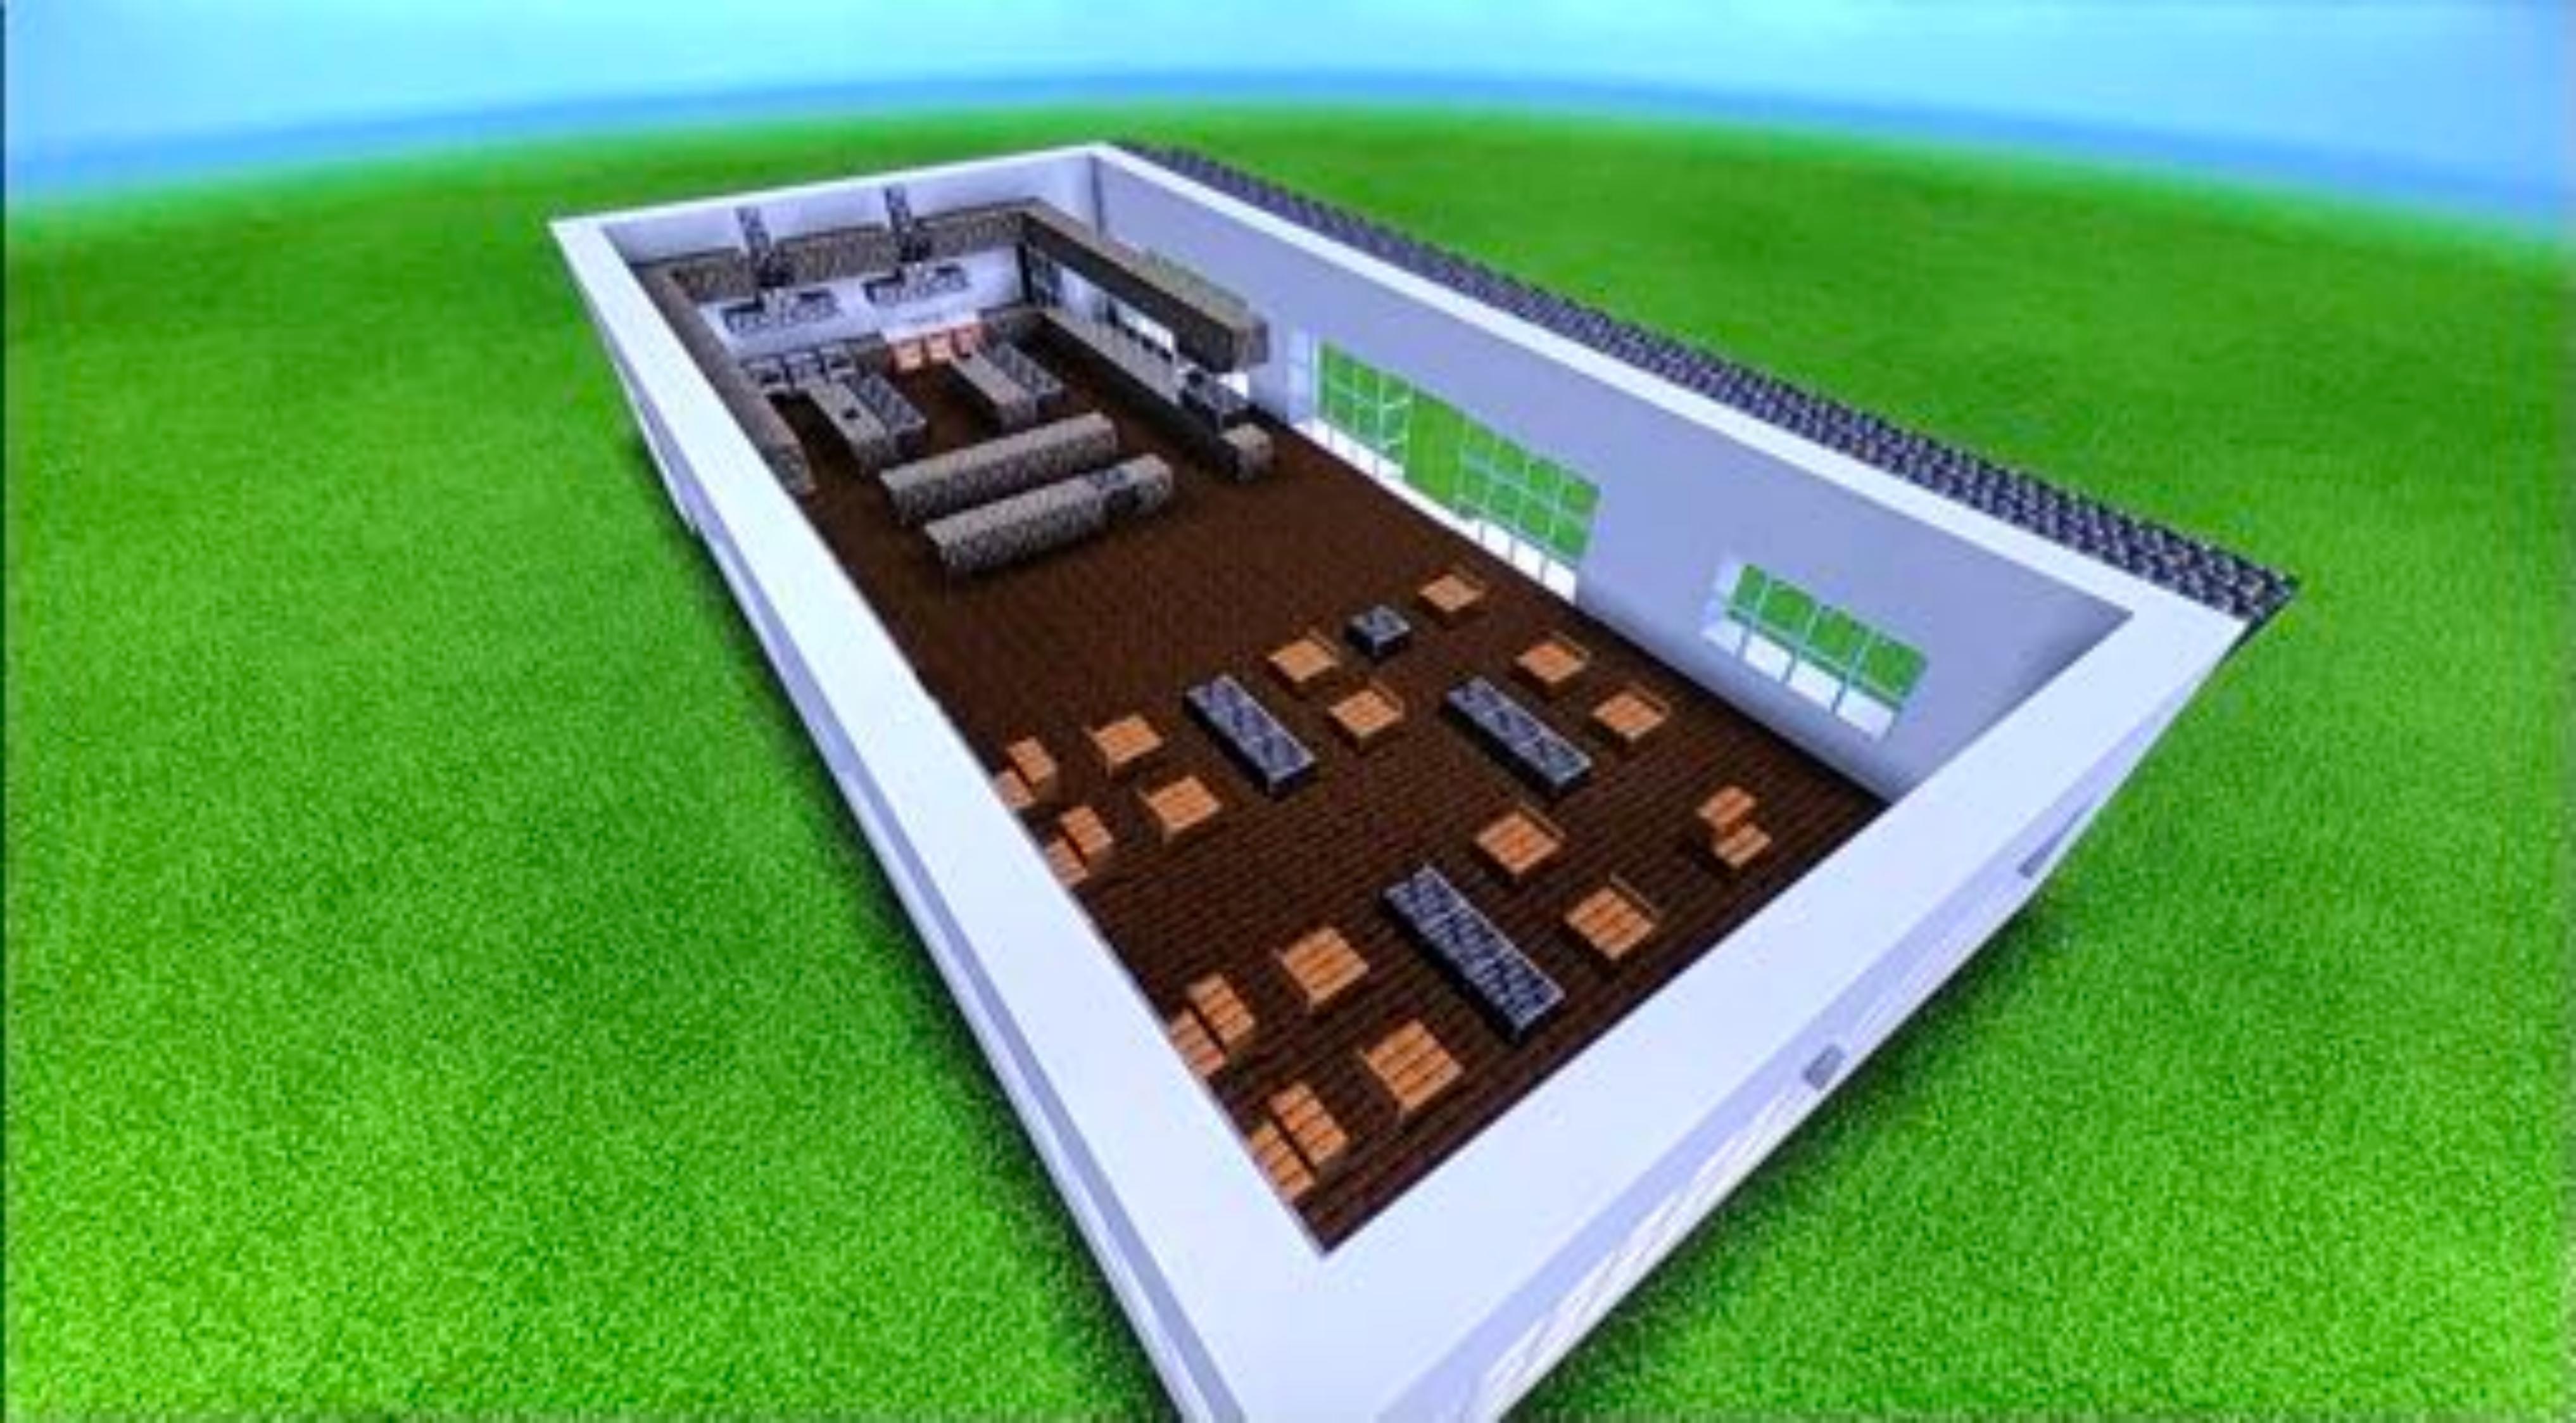

#### Communication need

Exterior and Interior of the pop-up installation that maintains the same atmosphere and aesthetic of the original joint. Design task will include a floor plan which consists of a kitchen, bathroom, small dining space, and storage, a 2-point perspective drawing to depict the overall exterior, a set of elevations to depict the exterior to scale, and finally a cross-section planometric to display how a section of the interior will look like.

#### **Constraints and Expectations**

Adequate and clear technical methods are to be demonstrated. Floor plan must include kitchen, bathroom, dining, and storage. A 2-point perspective drawing is relevant to depict how the exterior of the pop-up will look like aesthetically, as well as a cross-section planometric to depict the overall interior. Elevations are required to depict the exterior to scale. The drawing methods that are to be presented must be as distinguishable to the brand. Pop up design should be able to be pop up with ease to ensure minimal logistical difficulty.

#### **Possible Presentation Formats**

Possible methods to be used include: Floor plan, Planometric of interior, 2-point perspective of exterior and Elevations. Possible miniature model, however, a constraint of the miniature model is to only show the materials and not be too overly detailed.