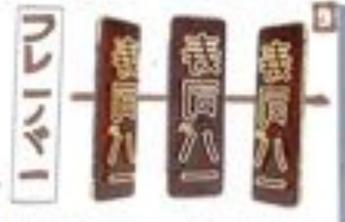

## COMMUNICATION

National - Landon, 2018, (6849) (sering chatgo; ("folorethydrogenel; sors, fodes, "s-Dissersed IN Way 1922.

Single stips of first Japanest duracting or kind the appear is able from the size that private in this proce which need let constrol 24 mg root discor, Orestand pages to not and holes, for its our golds objective about a look str, what fit asperts my coveredy on the part of and after facilities for sweeps thing above the absolute le Maliger, Ir.