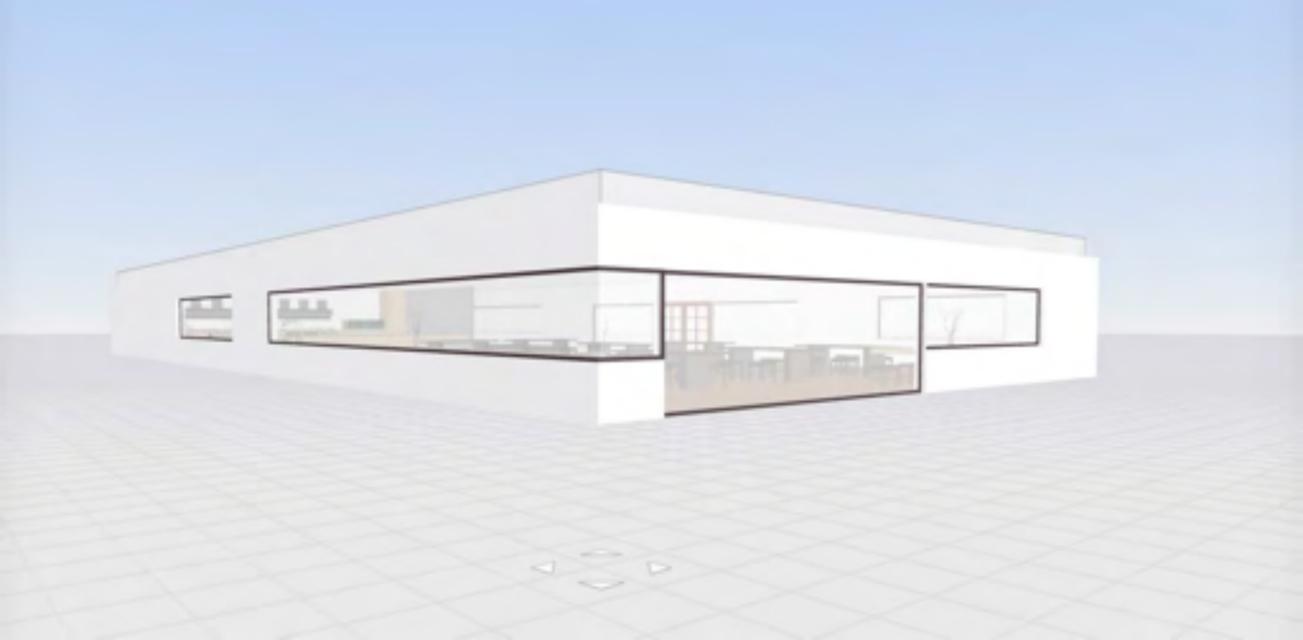

#### Communication need

Exterior and Interior of the pop-up installation that maintains the same atmosphere and aesthetic of the original joint. Design task will include a floor plan which consists of a kitchen, bathroom, small dining space, and storage, a 2-point perspective drawing to depict the overall exterior, a set of elevations to depict the exterior to scale, and finally a cross-section planometric to display how a section of the interior will look like.

#### **Constraints and Expectations**

Adequate and clear technical methods are to be demonstrated. Floor plan must include kitchen, bathroom, dining, and storage. A 2-point perspective drawing is relevant to depict how the exterior of the pop-up will look like aesthetically, as well as a cross-section planometric to depict the overall interior. Elevations are required to depict the exterior to scale. The drawing methods that are to be presented must be as distinguishable to the brand. Pop up design should be able to be pop up with ease to ensure minimal logistical difficulty.

#### **Possible Presentation Formats**

Possible methods to be used include: Floor plan, Planometric of interior, 2-point perspective of exterior and Elevations. Possible miniature model, however, a constraint of the miniature model is to only show the materials and not be too overly detailed.