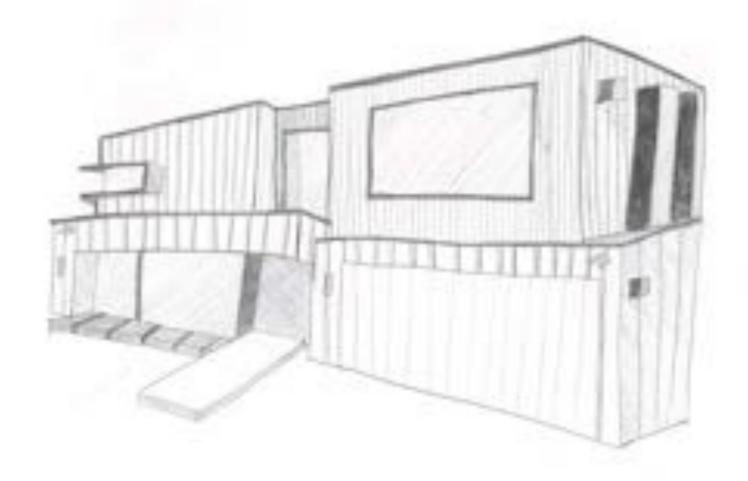

#### Communication need

Exterior and Interior of the pop-up installation that maintains the same atmosphere and aesthetic of the original joint. Design task will include a floor plan which consists of a kitchen, bathroom, small dining space, and storage, a 2-point perspective drawing to depict the overall exterior, a set of elevations to depict the exterior to scale, and finally a cross-section planometric to display how a section of the interior will look like.

#### **Constraints and Expectations**

Adequate and clear technical methods are to be demonstrated. Floor plan must include kitchen, bathroom, dining, and storage. A 2-point perspective drawing is relevant to depict how the exterior of the pop-up will look like aesthetically, as well as a cross-section planometric to depict the overall interior. Elevations are required to depict the exterior to scale. The drawing methods that are to be presented must be as distinguishable to the brand. Pop up design should be able to be pop up with ease to ensure minimal logistical difficulty.

#### **Possible Presentation Formats**

Possible methods to be used include: Floor plan, Planometric of interior, 2-point perspective of exterior and Elevations. Possible miniature model, however, a constraint of the miniature model is to only show the materials and not be too overly detailed.