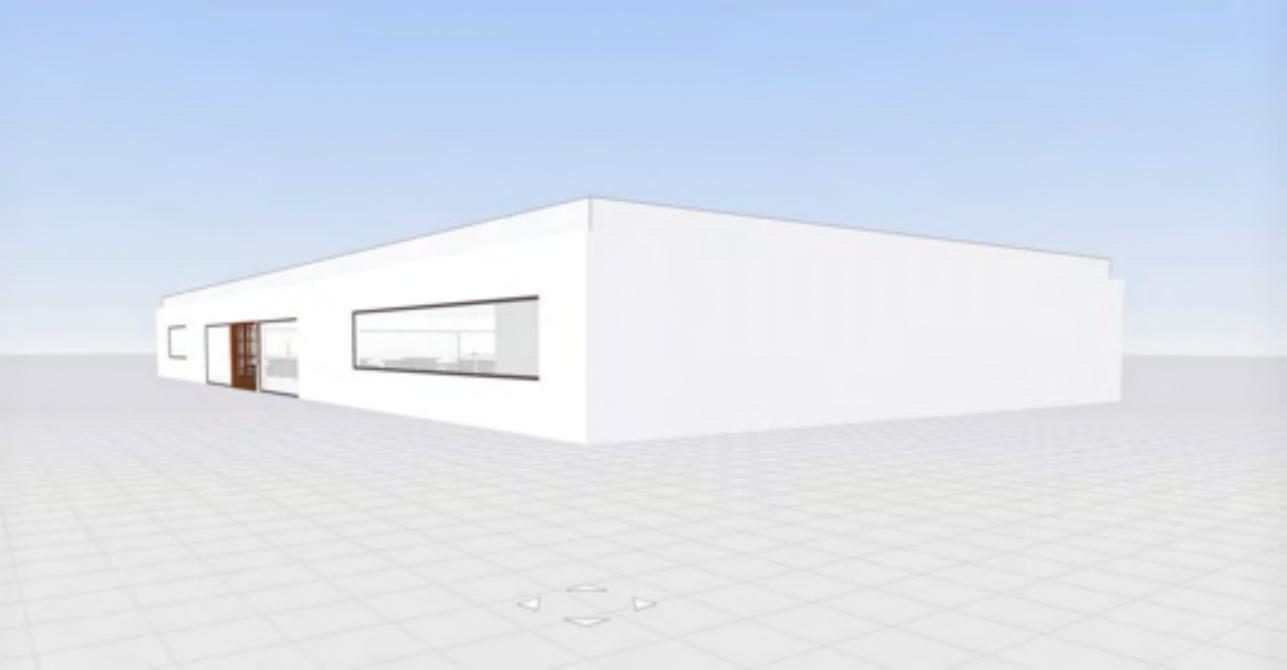

#### Communication need

Exterior and Interior of the pop-up installation that maintains the same atmosphere and aesthetic of the original joint. Design task will include a floor plan which consists of a kitchen, bathroom, small dining space, and storage, a 2-point perspective drawing to depict the overall exterior, a set of elevations to depict the exterior to scale, and finally a cross-section planometric to display how a section of the interior will look like.

#### **Constraints and Expectations**

Adequate and clear technical methods are to be demonstrated. Floor plan must include kitchen, bathroom, dining, and storage. A 2-point perspective drawing is relevant to depict how the exterior of the pop-up will look like aesthetically, as well as a cross-section planometric to depict the overall interior. Elevations are required to depict the exterior to scale. The drawing methods that are to be presented must be as distinguishable to the brand. Pop up design should be able to be pop up with ease to ensure minimal logistical difficulty.

#### **Possible Presentation Formats**

Possible methods to be used include: Floor plan, Planometric of interior, 2-point perspective of exterior and Elevations. Possible miniature model, however, a constraint of the miniature model is to only show the materials and not be too overly detailed.