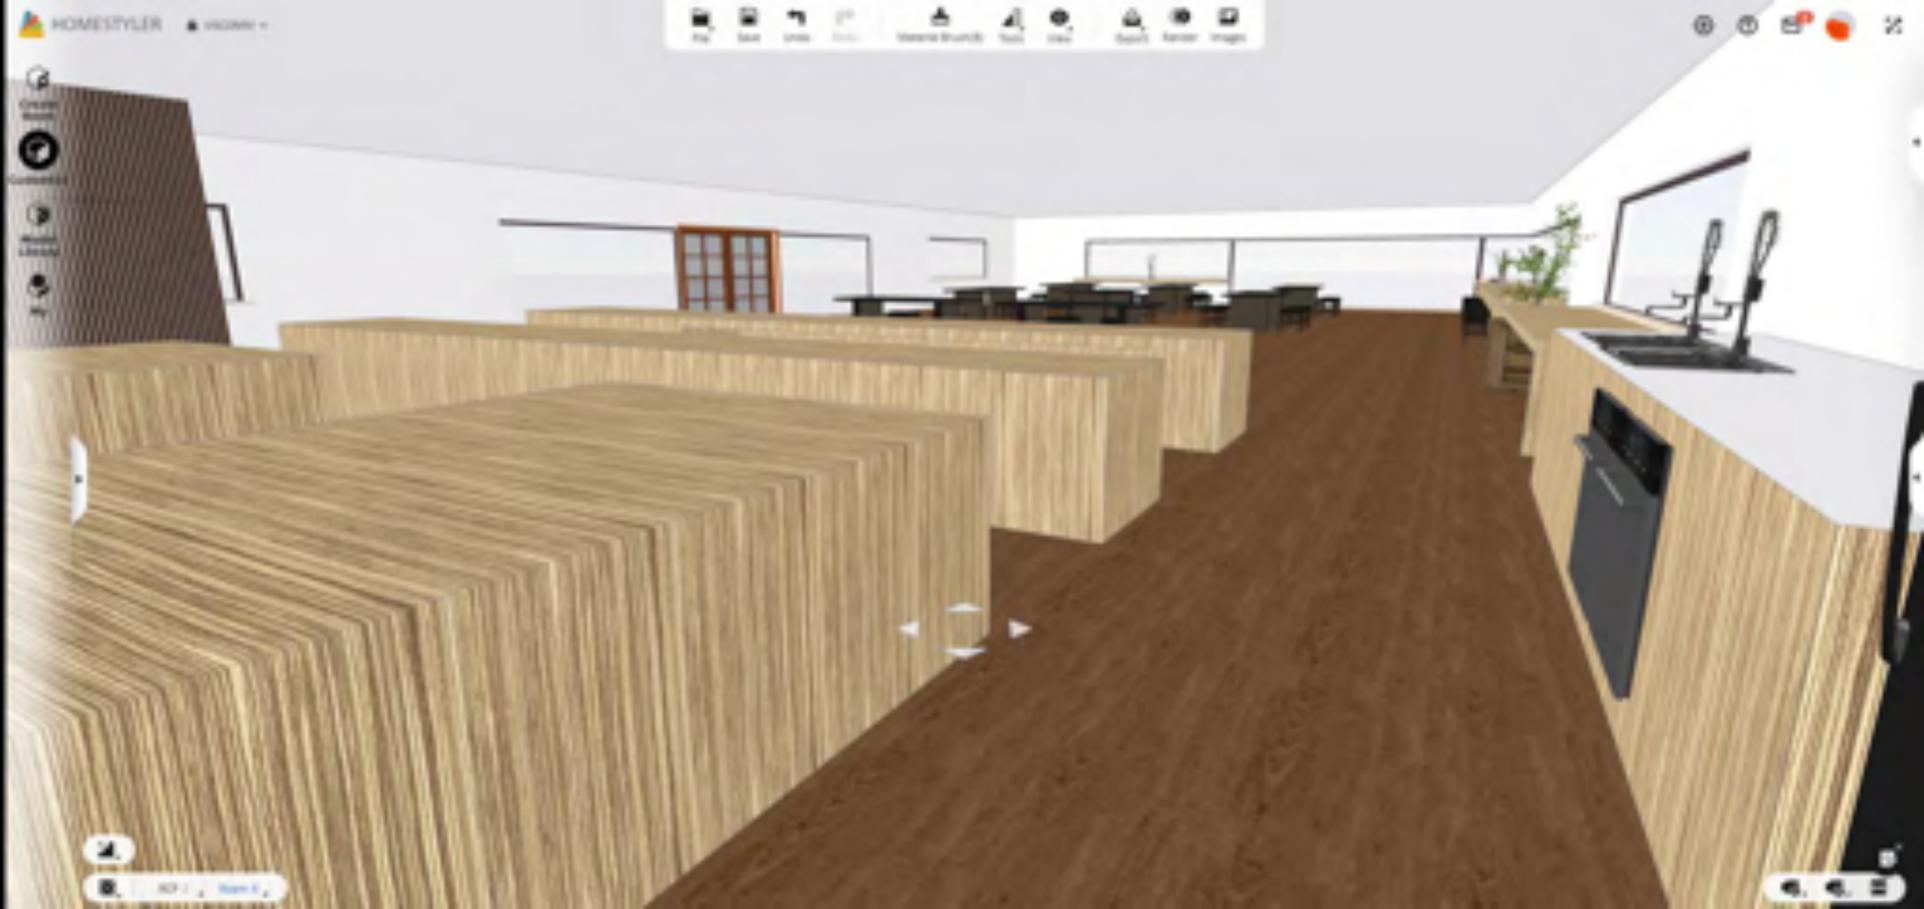

#### Communication need

Exterior and Interior of the pop-up installation that maintains the same atmosphere and aesthetic of the original joint. Design task will include a floor plan which consists of a kitchen, bathroom, small dining space, and storage, a 2-point perspective drawing to depict the overall exterior, a set of elevations to depict the exterior to scale, and finally a cross-section planometric to display how a section of the interior will look like.

#### Purpose

Purpose of interior design is to depict the layout of seating area and kitchen whilst maintaining the same aesthetically beautiful environment and ambience of the original brunch joint. Another purpose of the visual methods is to depict the scale, colour, texture and form of the overall design.

#### **Possible Presentation Formats**

Possible methods to be used include: Floor plan, Planometric of interior, 2-point perspective of exterior and Elevations. Possible miniature model, however, a constraint of the miniature model is to only show the materials and not be too overly detailed.