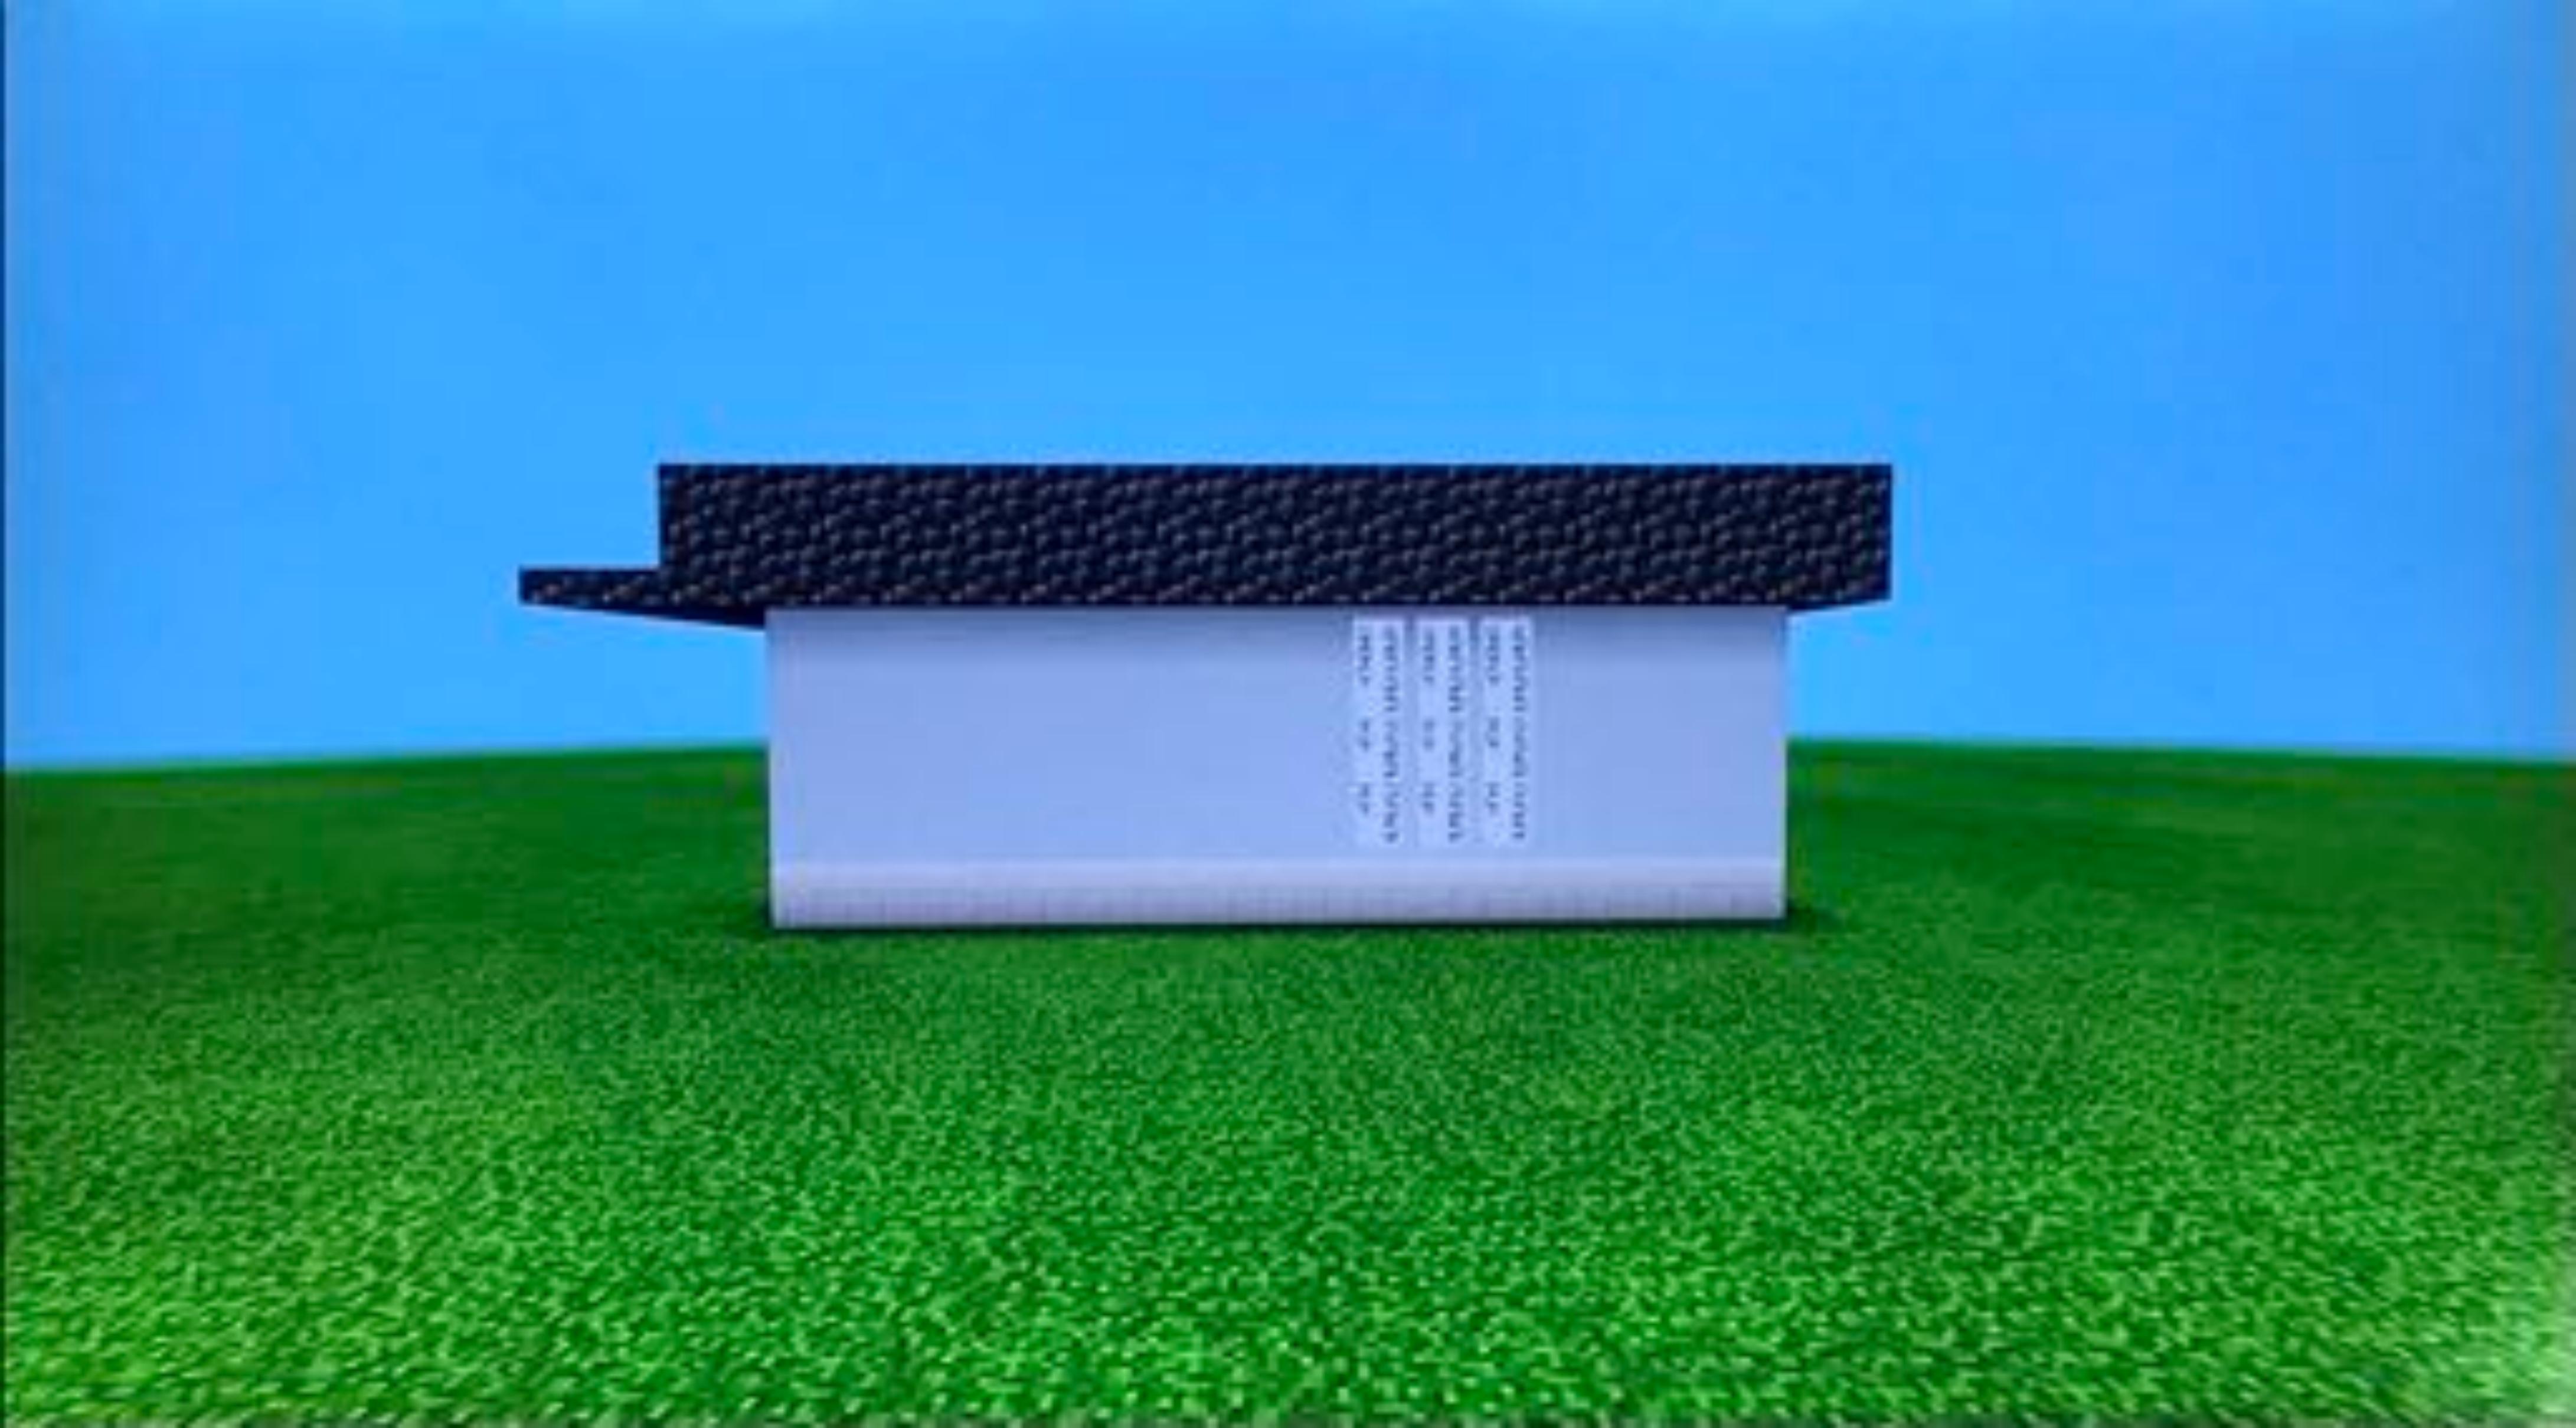

#### Communication need

Exterior and Interior of the pop-up installation that maintains the same atmosphere and aesthetic of the original joint. Design task will include a floor plan which consists of a kitchen, bathroom, small dining space, and storage, a 2-point perspective drawing to depict the overall exterior, a set of elevations to depict the exterior to scale, and finally a cross-section planometric to display how a section of the interior will look like.

#### Context

The pop up must be able to be set up and packed up with relative ease. The pop up should be able to be set up anywhere with ease but it's main locations will be in open spaces that its license permits, therefore, it should be able to be located easily and the building may be photogenic.

#### **Constraints and Expectations**

Adequate and clear technical methods are to be demonstrated. Floor plan must include kitchen, bathroom, dining, and storage. A 2-point perspective drawing is relevant to depict how the exterior of the pop-up will look like aesthetically, as well as a cross-section planometric to depict the overall interior. Elevations are required to depict the exterior to scale. The drawing methods that are to be presented must be as distinguishable to the brand. Pop up design should be able to be pop up with ease to ensure minimal logistical difficulty.

#### **Possible Presentation Formats**

Possible methods to be used include: Floor plan, Planometric of interior, 2-point perspective of exterior and Elevations. Possible miniature model, however, a constraint of the miniature model is to only show the materials and not be too overly detailed.