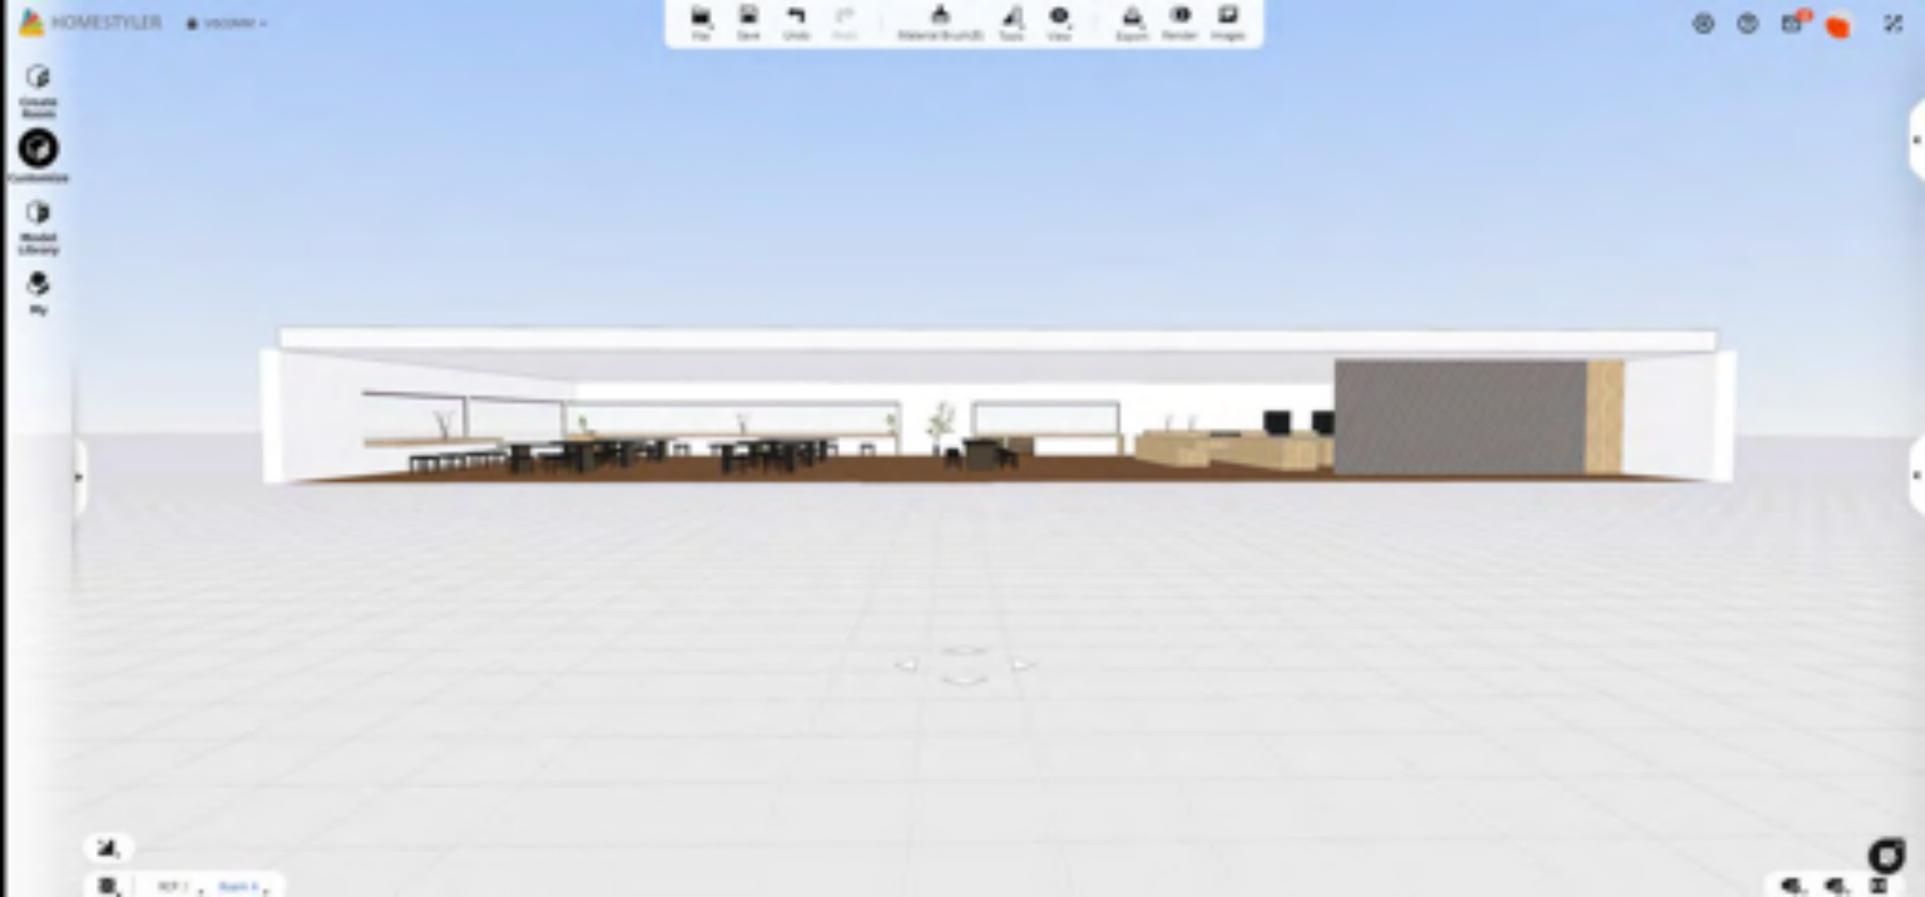

#### Communication need

Exterior and Interior of the pop-up installation that maintains the same atmosphere and aesthetic of the original joint. Design task will include a floor plan which consists of a kitchen, bathroom, small dining space, and storage, a 2-point perspective drawing to depict the overall exterior, a set of elevations to depict the exterior to scale, and finally a cross-section planometric to display how a section of the interior will look like.

#### Purpose

Purpose of interior design is to depict the layout of seating area and kitchen whilst maintaining the same aesthetically beautiful environment and ambience of the original brunch joint. Another purpose of the visual methods is to depict the scale, colour, texture and form of the overall design.

#### **Constraints and Expectations**

Adequate and clear technical methods are to be demonstrated. Floor plan must include kitchen, bathroom, dining, and storage. A 2-point perspective drawing is relevant to depict how the exterior of the pop-up will look like aesthetically, as well as a cross-section planometric to depict the overall interior. Elevations are required to depict the exterior to scale. The drawing methods that are to be presented must be as distinguishable to the brand. Pop up design should be able to be pop up with ease to ensure minimal logistical difficulty.

#### **Possible Presentation Formats**

Possible methods to be used include: Floor plan, Planometric of interior, 2-point perspective of exterior and Elevations. Possible miniature model, however, a constraint of the miniature model is to only show the materials and not be too overly detailed.