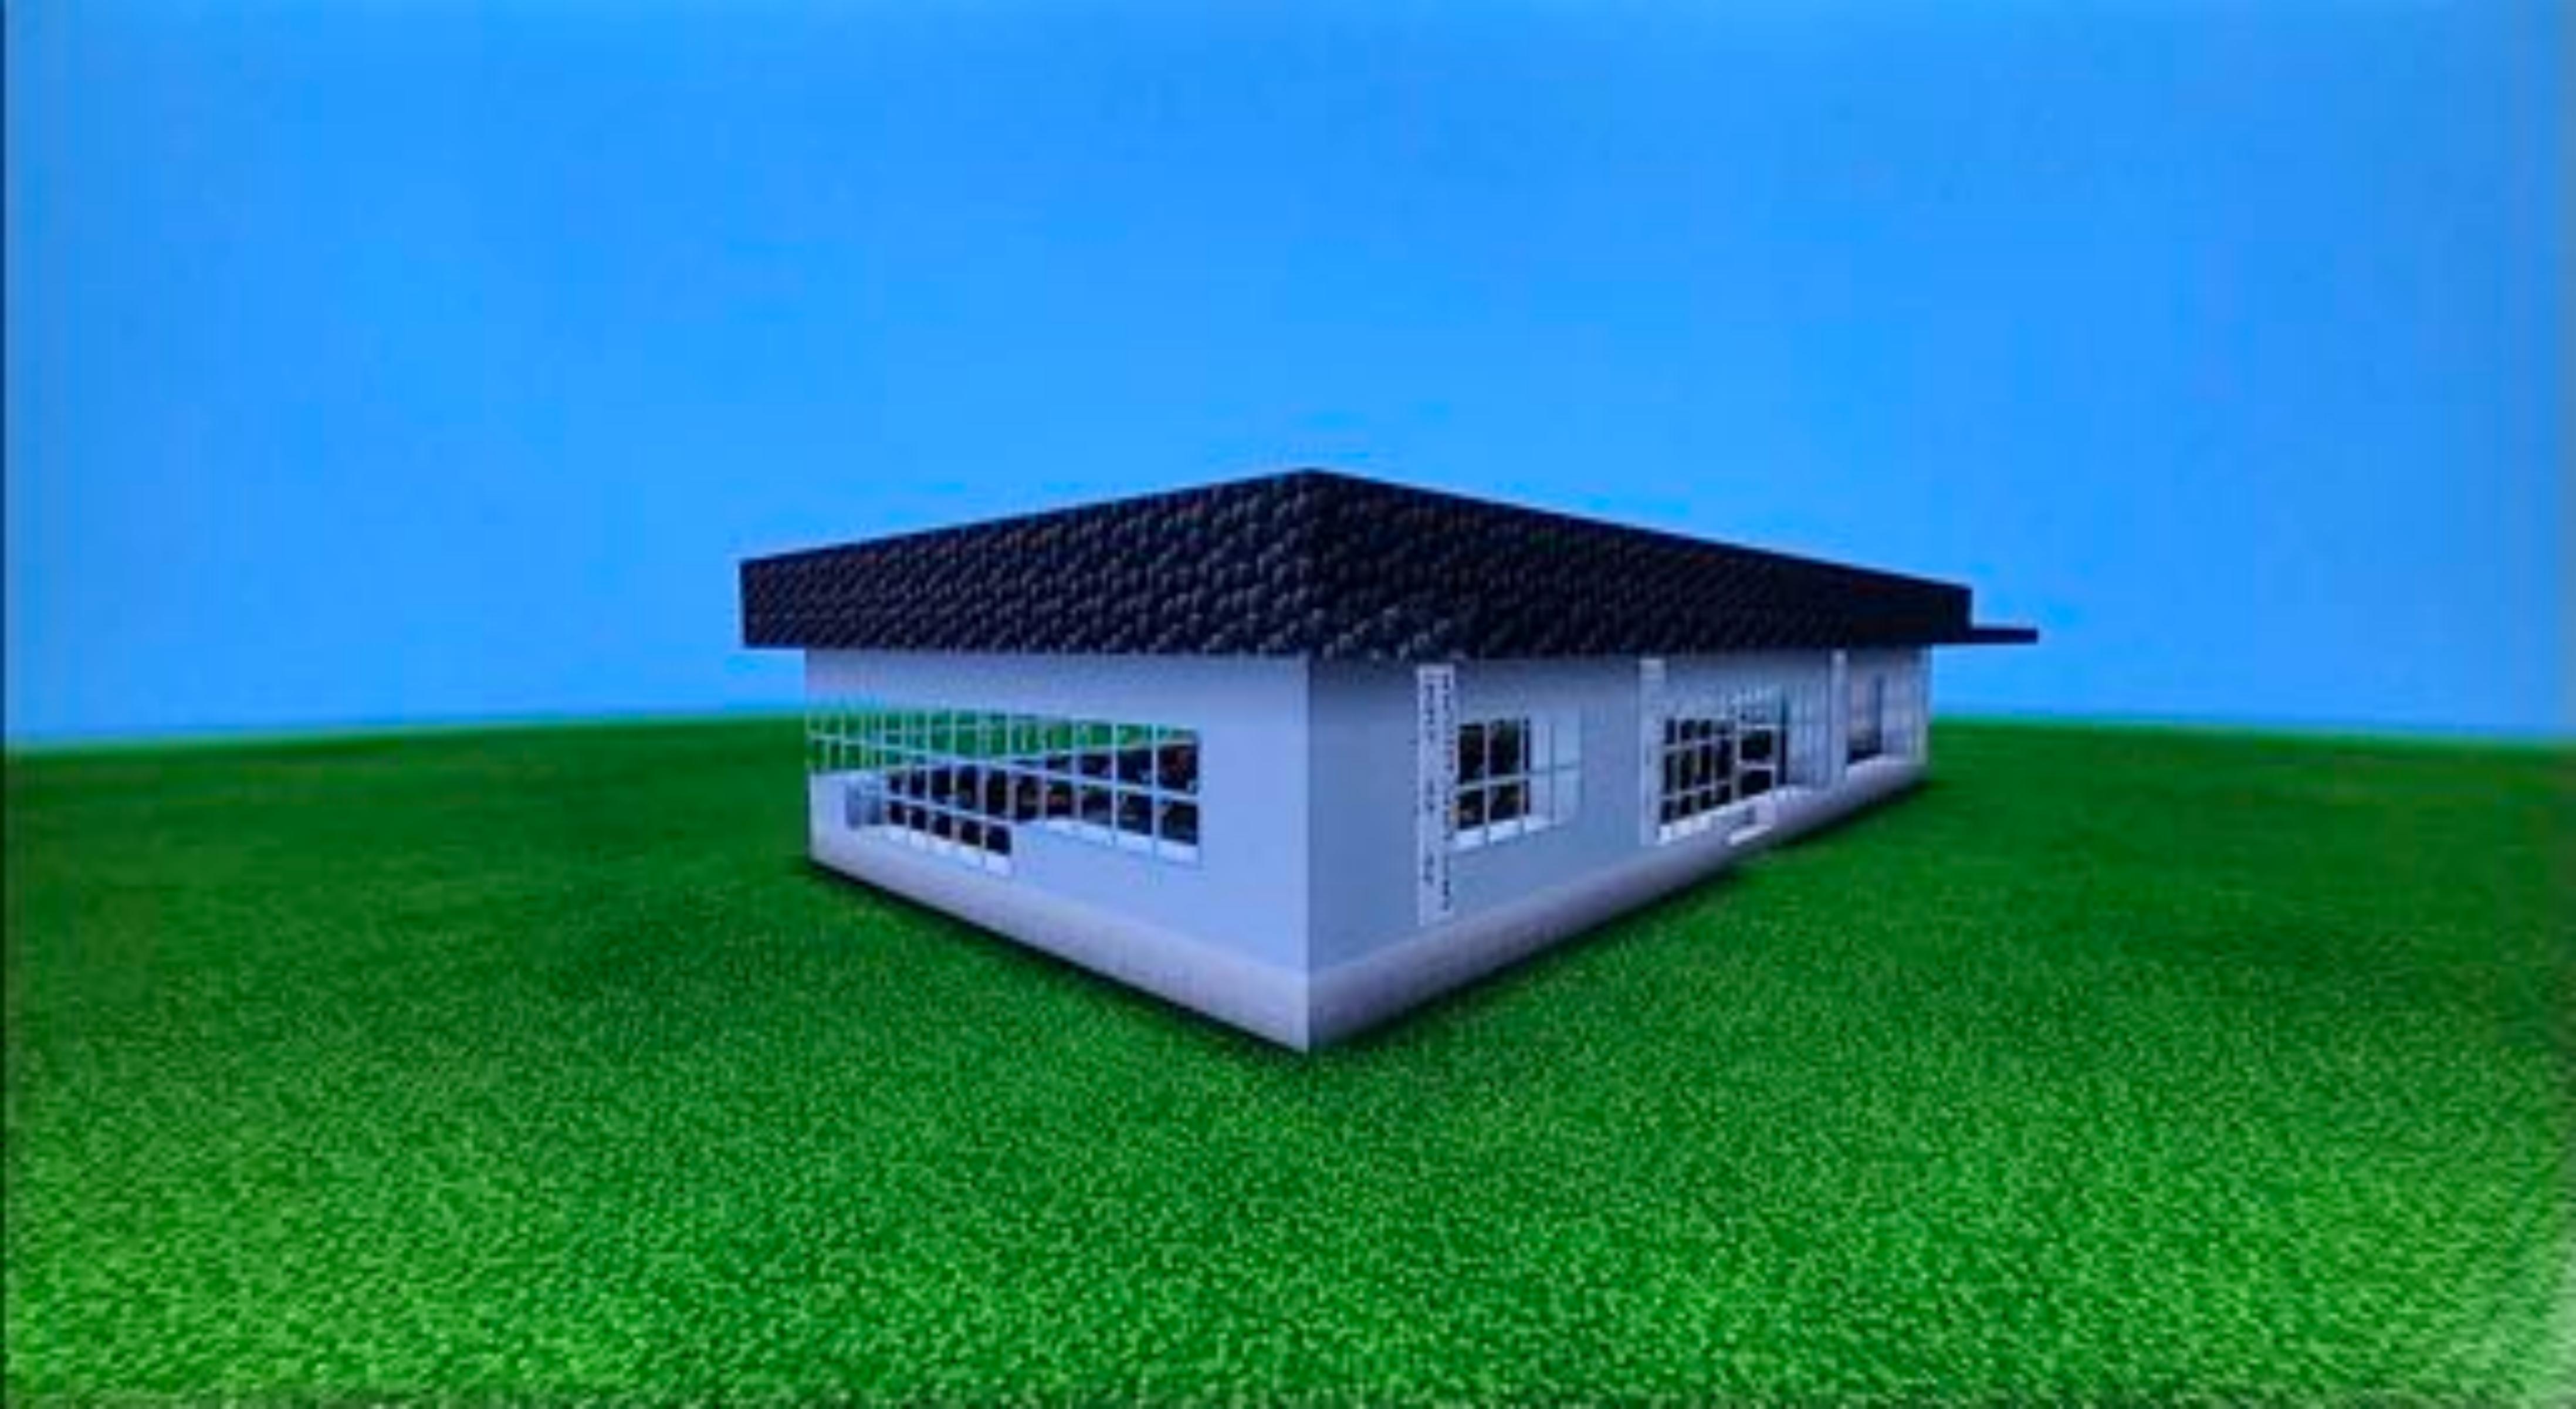

#### Communication need

Exterior and Interior of the pop-up installation that maintains the same atmosphere and aesthetic of the original joint. Design task will include a floor plan which consists of a kitchen, bathroom, small dining space, and storage, a 2-point perspective drawing to depict the overall exterior, a set of elevations to depict the exterior to scale, and finally a cross-section planometric to display how a section of the interior will look like.

#### Purpose

Purpose of interior design is to depict the layout of seating area and kitchen whilst maintaining the same aesthetically beautiful environment and ambience of the original brunch joint. Another purpose of the visual methods is to depict the scale, colour, texture and form of the overall design.

#### **Possible Presentation Formats**

Possible methods to be used include: Floor plan, Planometric of interior, 2-point perspective of exterior and Elevations. Possible miniature model, however, a constraint of the miniature model is to only show the materials and not be too overly detailed.