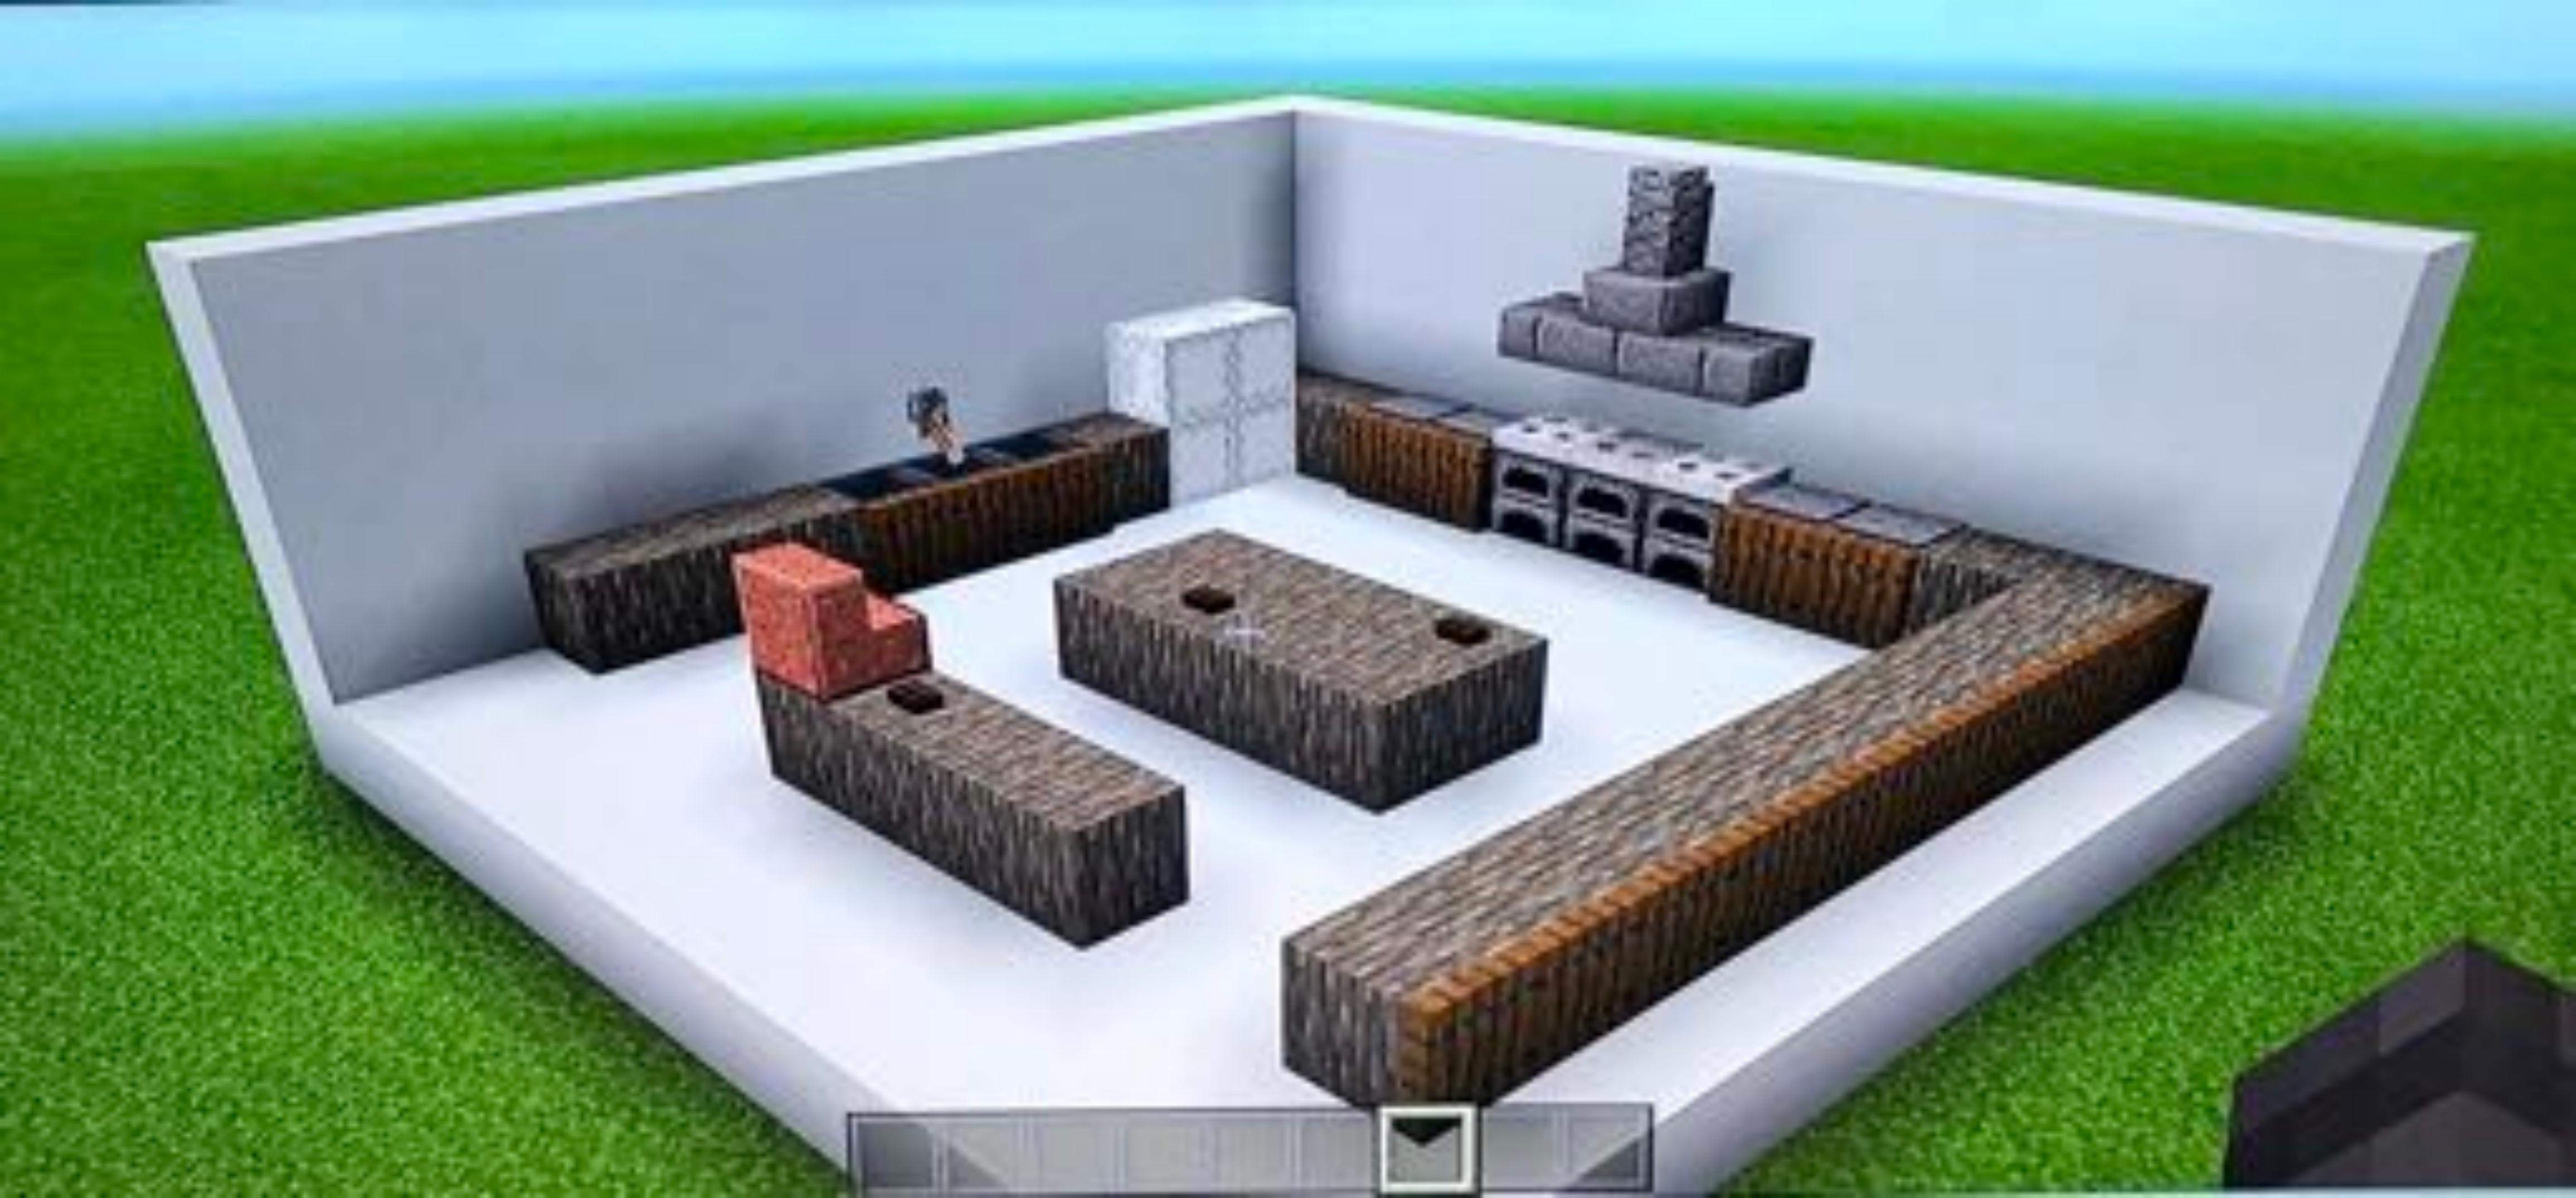

#### Communication need

Exterior and Interior of the pop-up installation that maintains the same atmosphere and aesthetic of the original joint. Design task will include a floor plan which consists of a kitchen, bathroom, small dining space, and storage, a 2-point perspective drawing to depict the overall exterior, a set of elevations to depict the exterior to scale, and finally a cross-section planometric to display how a section of the interior will look like.

#### Purpose

Purpose of interior design is to depict the layout of seating area and kitchen whilst maintaining the same aesthetically beautiful environment and ambience of the original brunch joint. Another purpose of the visual methods is to depict the scale, colour, texture and form of the overall design.

#### **Constraints and Expectations**

Adequate and clear technical methods are to be demonstrated. Floor plan must include kitchen, bathroom, dining, and storage. A 2-point perspective drawing is relevant to depict how the exterior of the pop-up will look like aesthetically, as well as a cross-section planometric to depict the overall interior. Elevations are required to depict the exterior to scale. The drawing methods that are to be presented must be as distinguishable to the brand. Pop up design should be able to be pop up with ease to ensure minimal logistical difficulty.

#### **Possible Presentation Formats**

Possible methods to be used include: Floor plan, Planometric of interior, 2-point perspective of exterior and Elevations. Possible miniature model, however, a constraint of the miniature model is to only show the materials and not be too overly detailed.