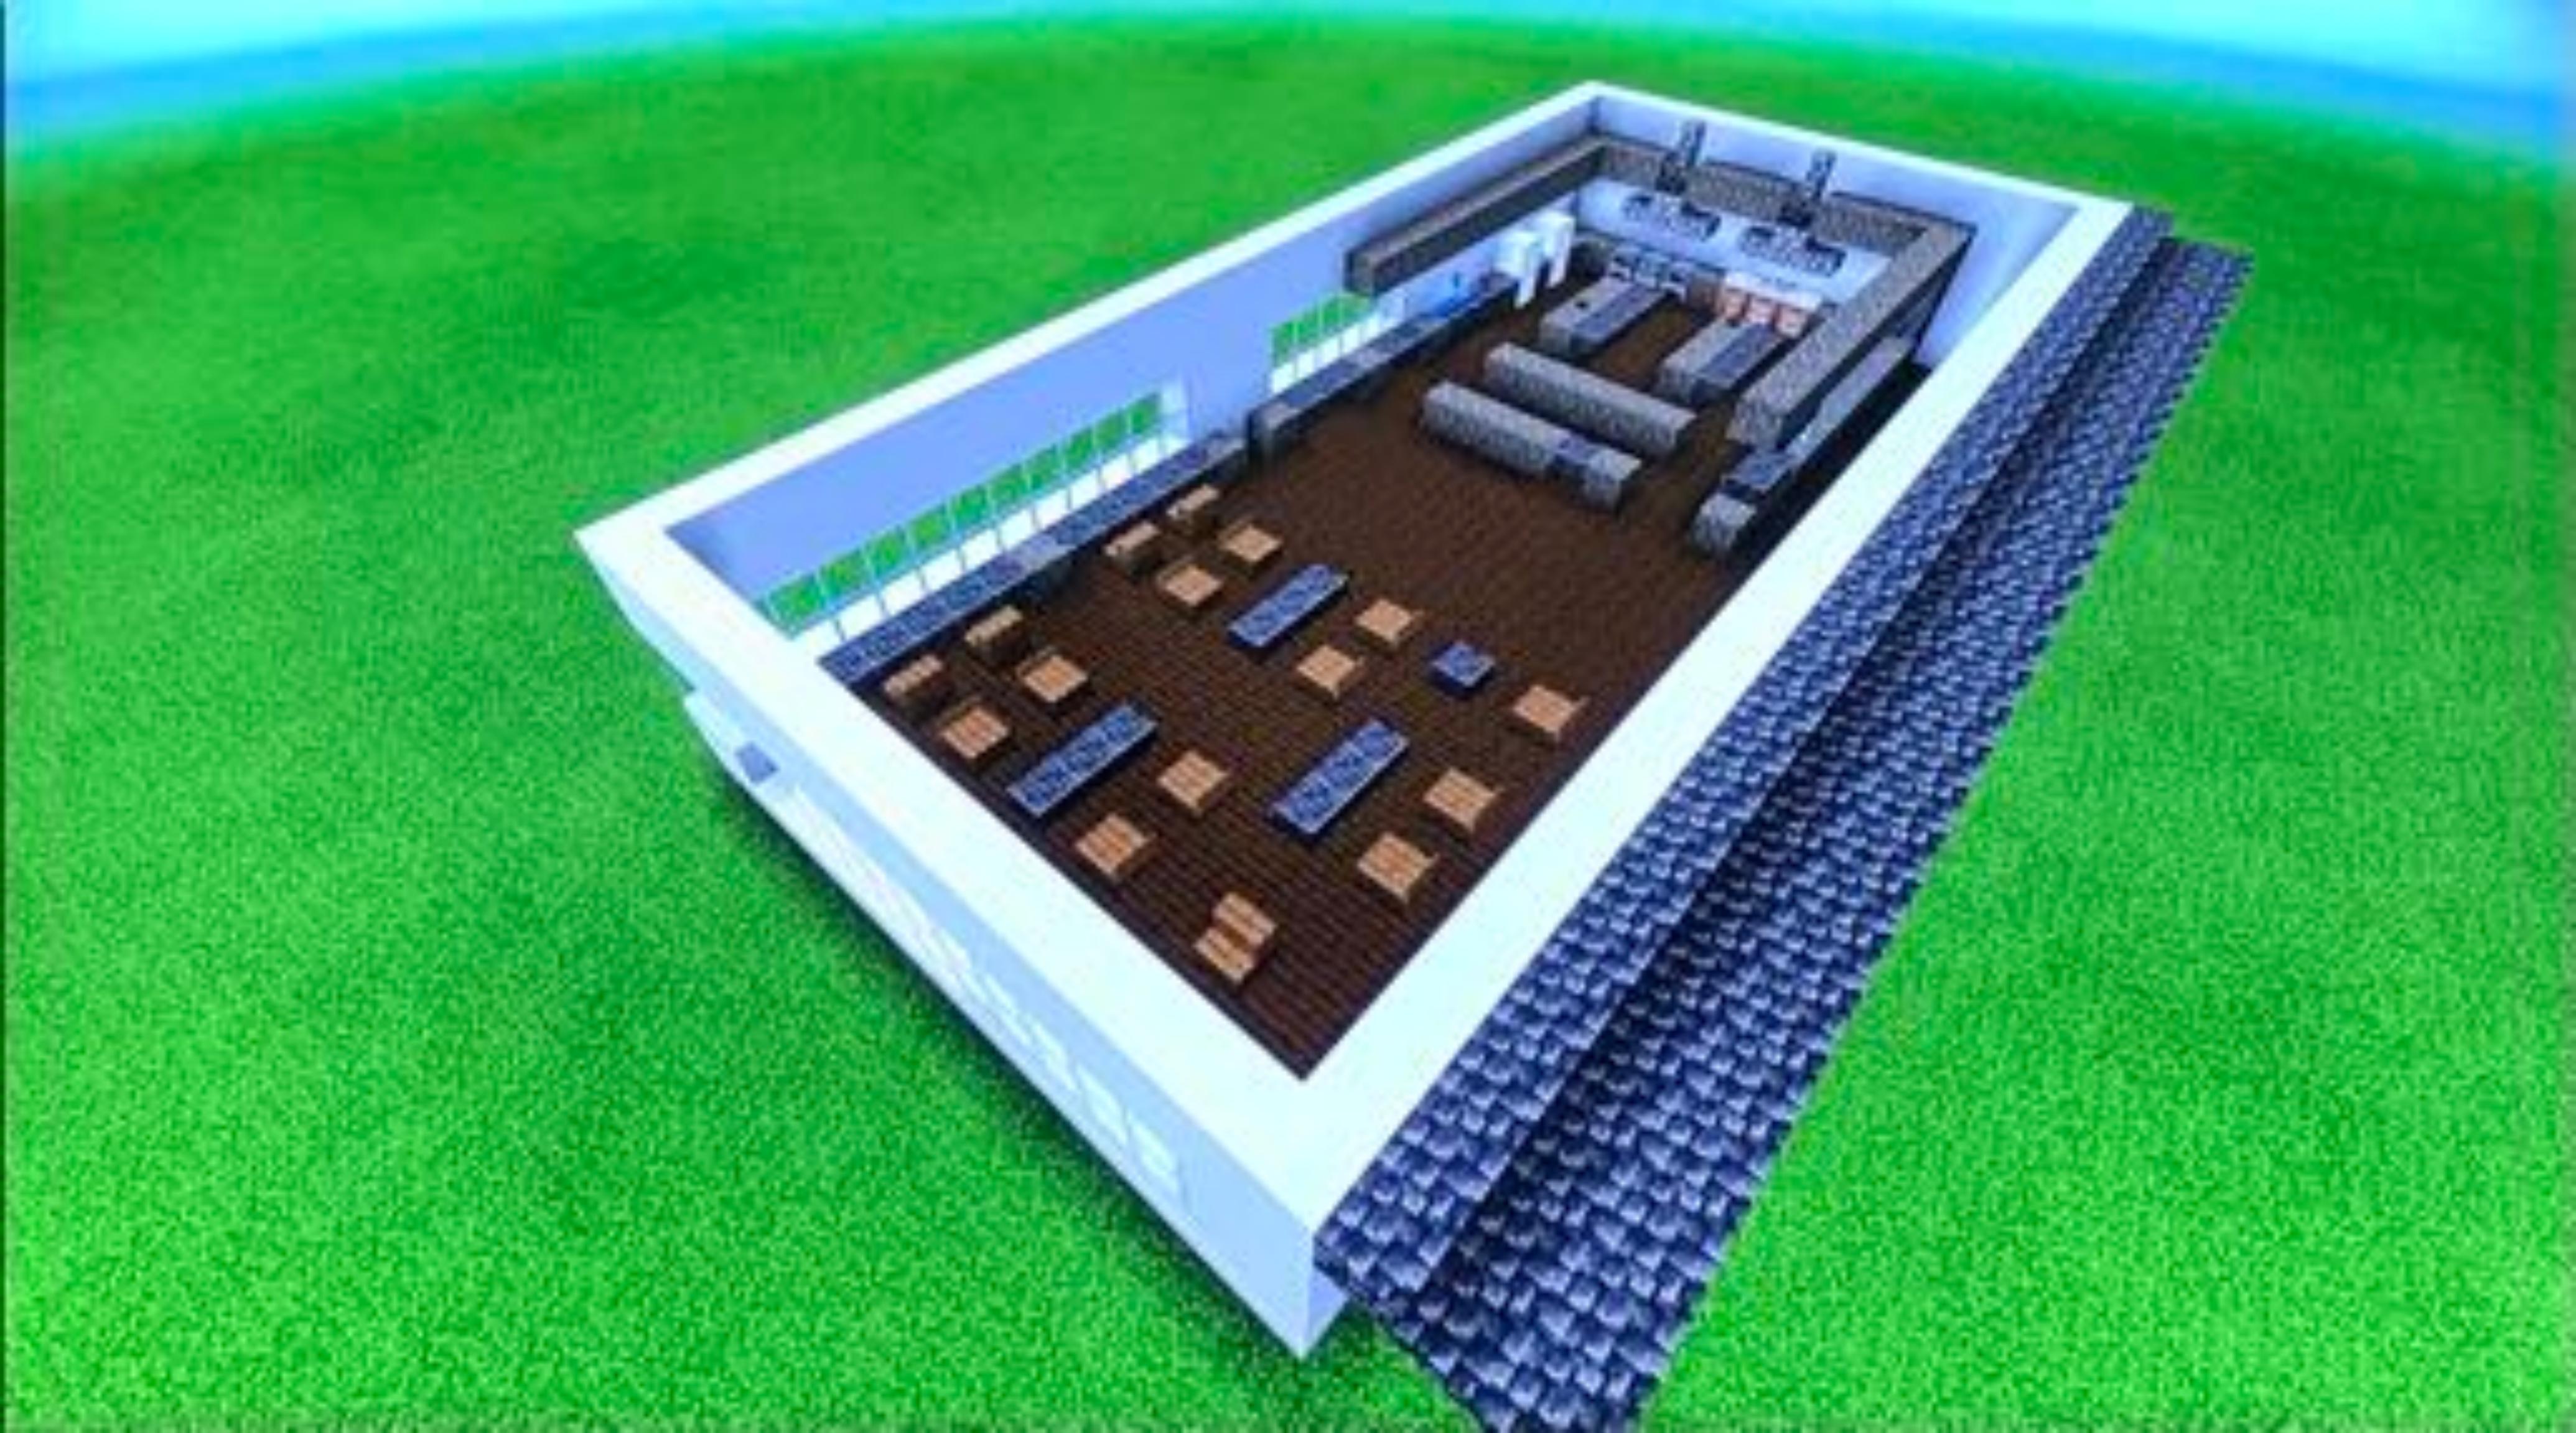

#### Communication need

Exterior and Interior of the pop-up installation that maintains the same atmosphere and aesthetic of the original joint. Design task will include a floor plan which consists of a kitchen, bathroom, small dining space, and storage, a 2-point perspective drawing to depict the overall exterior, a set of elevations to depict the exterior to scale, and finally a cross-section planometric to display how a section of the interior will look like.

#### **Constraints and Expectations**

Adequate and clear technical methods are to be demonstrated. Floor plan must include kitchen, bathroom, dining, and storage. A 2-point perspective drawing is relevant to depict how the exterior of the pop-up will look like aesthetically, as well as a cross-section planometric to depict the overall interior. Elevations are required to depict the exterior to scale. The drawing methods that are to be presented must be as distinguishable to the brand. Pop up design should be able to be pop up with ease to ensure minimal logistical difficulty.

#### **Possible Presentation Formats**

Possible methods to be used include: Floor plan, Planometric of interior, 2-point perspective of exterior and Elevations. Possible miniature model, however, a constraint of the miniature model is to only show the materials and not be too overly detailed.