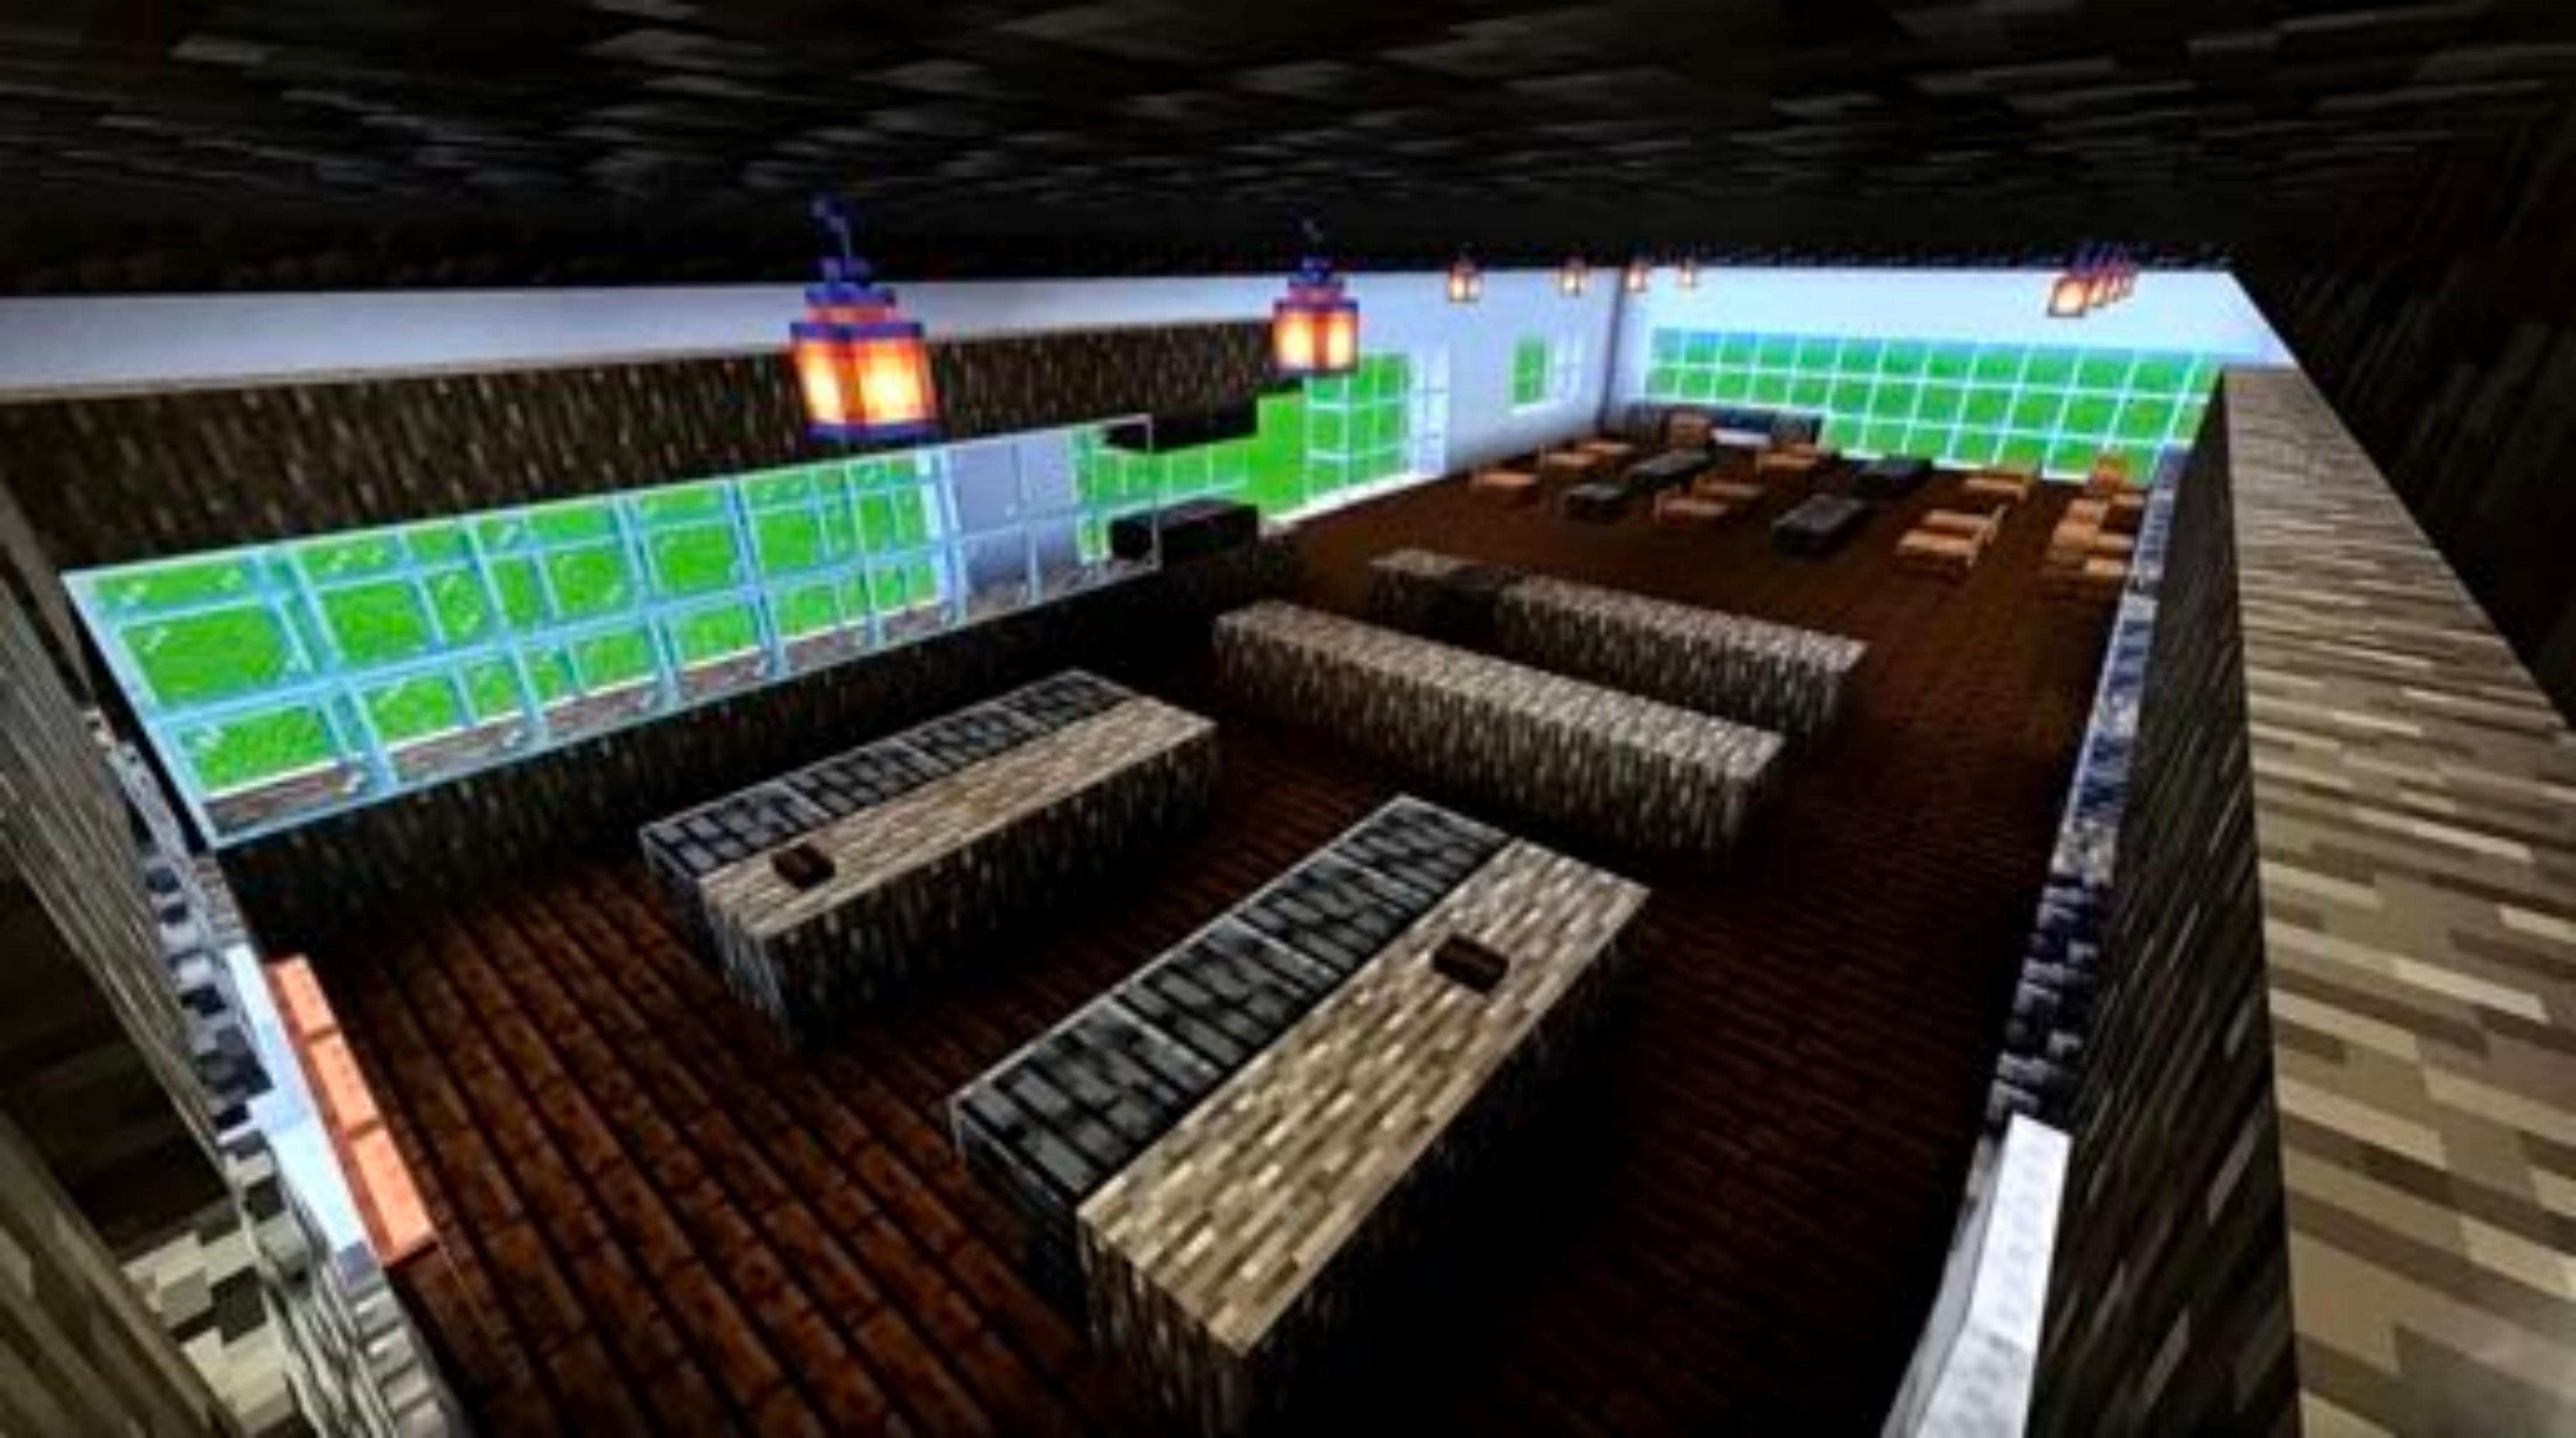

#### Communication need

Exterior and Interior of the pop-up installation that maintains the same atmosphere and aesthetic of the original joint. Design task will include a floor plan which consists of a kitchen, bathroom, small dining space, and storage, a 2-point perspective drawing to depict the overall exterior, a set of elevations to depict the exterior to scale, and finally a cross-section planometric to display how a section of the interior will look like.

#### Purpose

Purpose of interior design is to depict the layout of seating area and kitchen whilst maintaining the same aesthetically beautiful environment and ambience of the original brunch joint. Another purpose of the visual methods is to depict the scale, colour, texture and form of the overall design.

#### **Possible Presentation Formats**

Possible methods to be used include: Floor plan, Planometric of interior, 2-point perspective of exterior and Elevations. Possible miniature model, however, a constraint of the miniature model is to only show the materials and not be too overly detailed.